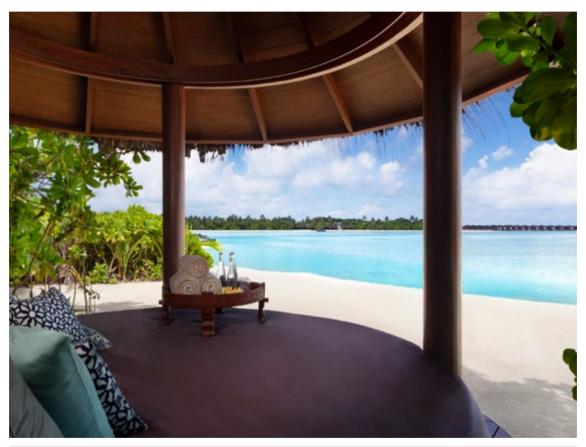

#### THE LIVING ROOM

Sophisticated all-day dining with breathtaking lagoon views – The Living Room is Naladhu's an ambient gathering place for inspired culinary moments. Delight in fusion cuisine served alongside the world's rarest vintages or enjoy the simple luxury of lagoonside breakfast whenever the mood strikes.

## RESIDENCE DINING

Enjoy a private meal in your house, catered by the chefs of The Living Room. Let you butler arrange an indulgent breakfast or brunch by the pool, or set up an intimate dinner for two on your starlit terrace. The Living Room chefs are skilled in an array of cuisines, including Thai, Indian, Maldivian and European fare.