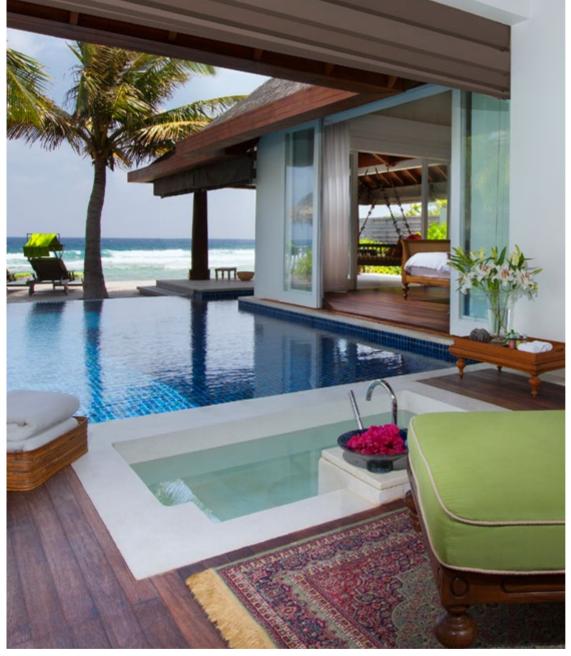

# OCEAN HOUSE WITH POOL

This singular oceanfront abode provides ample luxurious space for a family or group getaway. Gather loved ones on an expansive seaside deck for sunrise views, enjoy meals prepared in your own private kitchen and splash into your 20-metre ocean-facing infinity pool.

Ocean facing

Private cabana with direct beach and lagoon access

Hardwood oceanfront deck with private dining sala

Infinity pool (8 x 4m)

King-size bed

In-room iPod, DVD player

40" LCD satellite TV and Bose sound

Outdoor bath and open-air shower Indoor glass-walled steam shower

Indoor and outdoor day beds and deck furnishings

Tea-maker and espresso machine

Private wine cellar and gourmet mini-bar

WiFi and cordless telephone

Luxury amenities

Dedicated Butler Service

Complimentary use of kayaks