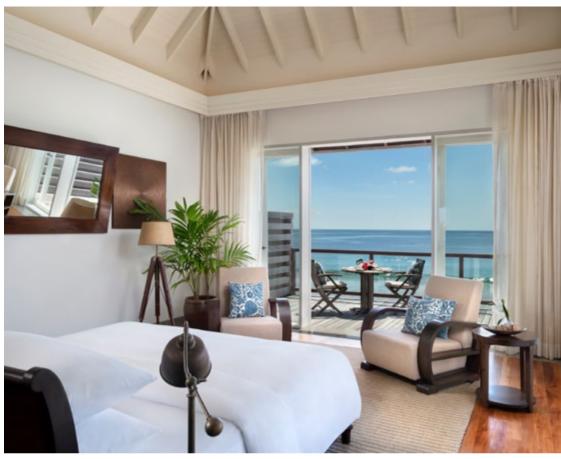

Nestled in native foliage across the island, each of Naladhu's houses offers a spacious, private retreat. Each with its own private pool, these elegant, colonial-inspired spaces are thoughtfully decorated with handpicked curios from across the continents. Each is services by a dedicated butler, on-call 24 hours a day to provide assistance, organise in-house dining, book activities and act as your connection to the outside world.

Ocean facing

Private cabana with direct beach and lagoon access

Hardwood oceanfront deck with private dining sala

Infinity pool (8 x 4m)

King-size bed

In-room iPod, DVD player

40" LCD satellite TV and Bose sound