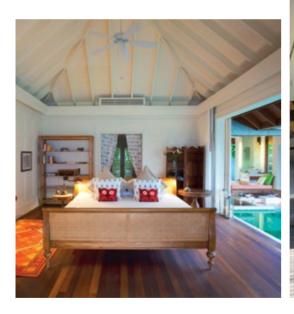

# OCEAN HOUSE WITH POOL

This singular oceanfront abode provides ample luxurious space for a family or group getaway. Gather loved ones on an expansive seaside deck for sunrise views, enjoy meals prepared in your own private kitchen and splash into your 20-metre ocean-facing infinity pool.

# **BEACH HOUSE WITH** PRIVATE POOL

These luxurious houses are hidden in island greenery along the beach, a sandy path connecting them to our turquoise lagoon. Relax in absolute privacy within steps of spectacular reefs. Relish days by the pool, letting your dedicated butler take care of every need.