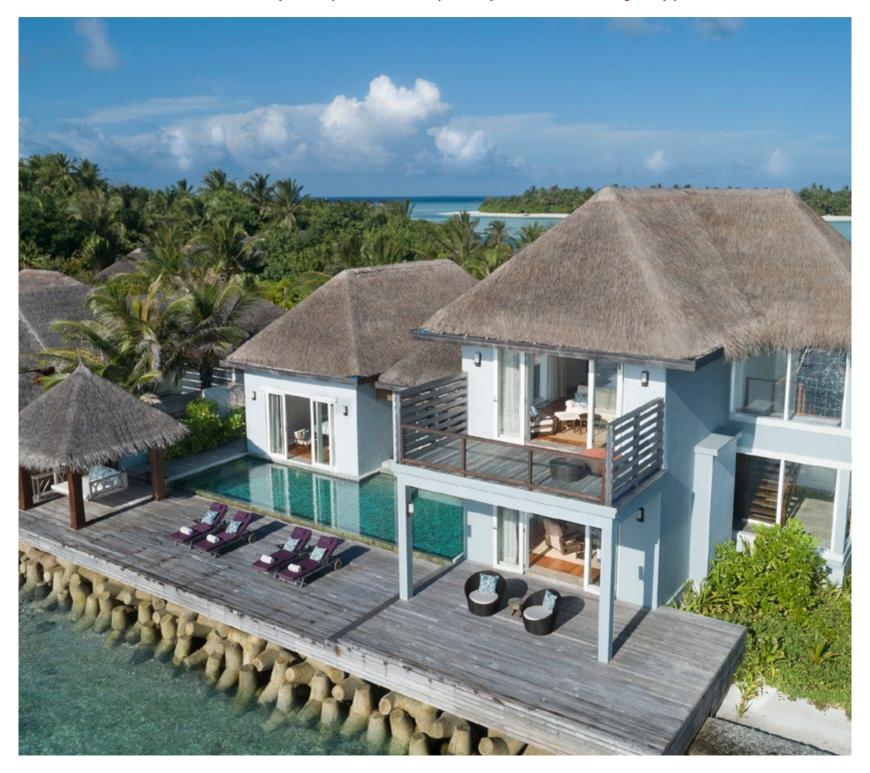

# OCEAN HOUSE WITH POOL

This singular oceanfront abode provides ample luxurious space for a family or group getaway. Gather loved ones on an expansive seaside deck for sunrise views, enjoy meals prepared in your own private kitchen and splash into your 20-metre ocean-facing infinity pool.

# **BEACH HOUSE WITH** PRIVATE POOL

These luxurious houses are hidden in island greenery along the beach, a sandy path connecting them to our turquoise lagoon. Relax in absolute privacy within steps of spectacular reefs. Relish days by the pool, letting your dedicated butler take care of every need.