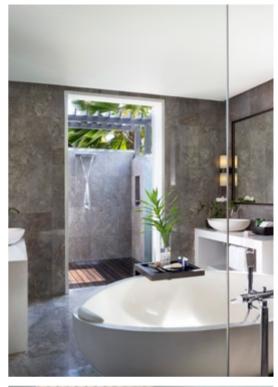

Outdoor bath and open-air shower

Indoor glass-walled steam shower

Indoor and outdoor day beds and deck furnishings

Tea-maker and espresso machine

Private wine cellar and gourmet mini-bar

WiFi and cordless telephone

Ocean-facing with beach access

Private beach and cabana facing the lagoon

Oceanfront deck with swing, sun-loungers and dining sala

Infinity pool (20 x 5m)

King-size master bedroom facing the ocean

Master bathroom with separate bathtub and shower