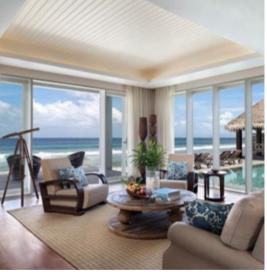

# OCEAN HOUSE WITH POOL

This singular oceanfront abode provides ample luxurious space for a family or group getaway. Gather loved ones on an expansive seaside deck for sunrise views, enjoy meals prepared in your own private kitchen and splash into your 20-metre ocean-facing infinity pool.

Ocean facing

Private cabana with direct beach and lagoon access

Hardwood oceanfront deck with private dining sala

Infinity pool (8 x 4m)

King-size bed

In-room iPod, DVD player

40" LCD satellite TV and Bose sound

Outdoor bath and open-air shower Indoor glass-walled steam shower

Indoor and outdoor day beds and deck furnishings

Tea-maker and espresso machine

Private wine cellar and gourmet mini-bar

WiFi and cordless telephone

Luxury amenities

Dedicated Butler Service

Complimentary use of kayaks