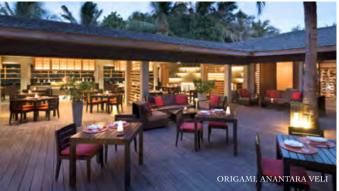

At Anantara Dhigu, the airy Terrazzo offers a 459sqm loft-style space with capacity for up to 35-40 guests. Host breakout sessions on an outdoor terrace with impressive lagoon views.

At Anantara Veli, the minimalist-style Origami provides a customisable events space of 859 square metres. Hosting up to 50-60 people, this modern venue flows from an indoor area to a central courtyard for relaxed refreshment breaks.