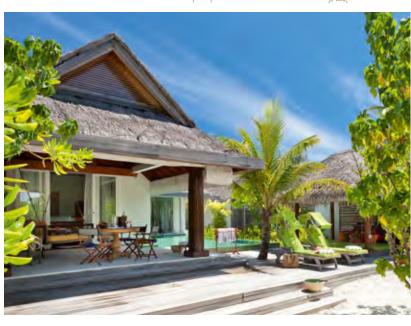

Naladhu's 20 luxurious houses are dotted throughout the island's foliage and along its outer shore, gazing out over the Indian Ocean. Each features elegant colonial-inspired décor, with high ceilings, a private pool and a minimum of 300 square metres of private indoor and outdoor space.

## Beach House with Pool

6 King-size beds

 $\begin{tabular}{ll} \hline \begin{tabular}{ll} \hline \end{tabular} & \begin{tabular}{ll}$ 