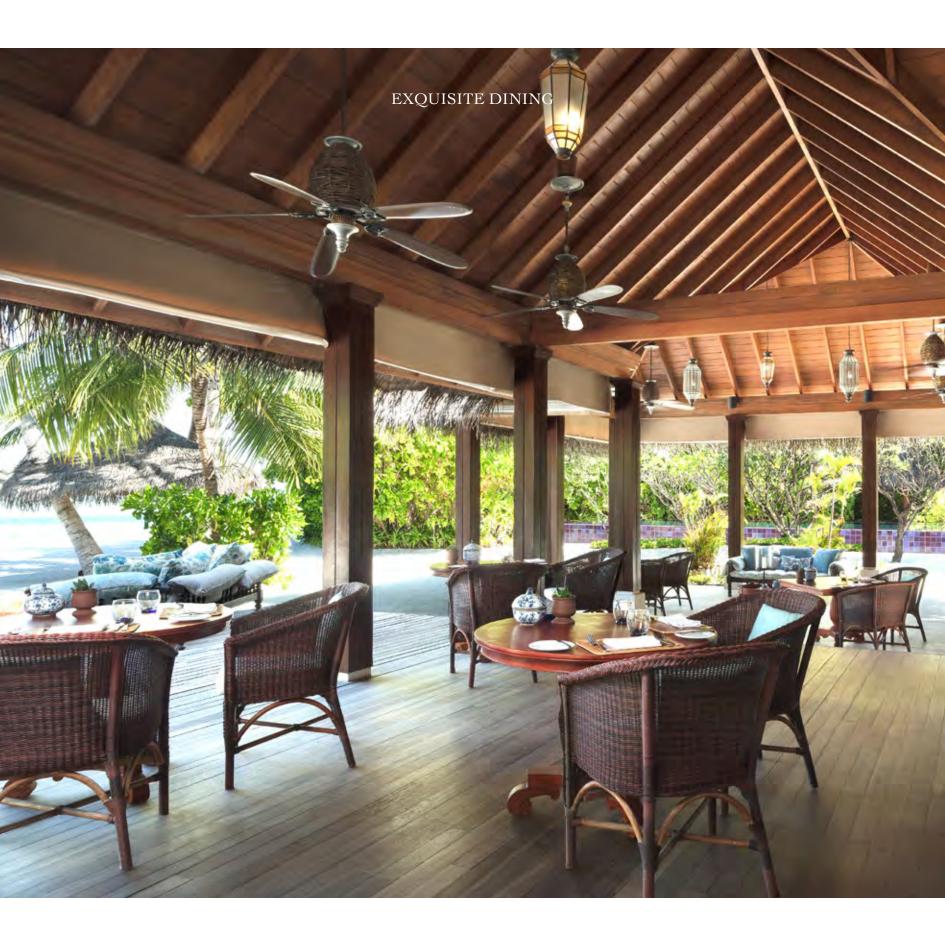

# Two Bedroom Pool Residence

1 King bed and 2 Single beds 600 sqm and 2 storeys

Naladhu's main restaurant, The Living Room, specialises in fresh, seasonal cuisine, in a classic setting overlooking the lagoon. Guests enjoy effortless all-day dining at The Living Room, or you can organise set meals and banquets for group dining. Ask our team about bespoke catering across the island, whether inside The Living Room or by our infinity pool. You can even host a stunning one-of-kind alfresco private dining affair in our Coconut Grove.

Enhance your events with the finest Old and New World wines. At the centre of The Living Room, a glass-walled wine cellar stocks bottles from around the globe with the Wine Guru on hand to advise the best pairings for any occasion.

No matter your group size or event style our culinary teams are at your service to create an unforgettable destination dining experience, complete with live entertainment.

Reward your guests with a private party by a 17m infinity pool, or keep delegates engaged with a meeting in one of our inspired island venues. At Naladhu, the entire island is yours to customise – choose from one of our 19 spacious houses, a luxurious two-bedroom residence, The Living Room restaurant or an alfresco spot on the beach shaded by a spacious marquee.