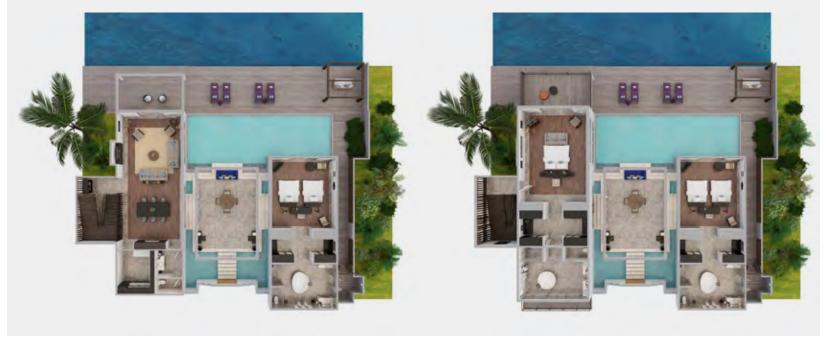

Book the entire island and assign inventory as you choose. Reserve the resort's two-story two-bedroom residence for c-suite guests or the bridal party, with neighbouring houses for immediate family. Or use the residence's 20-metre beachfront pool for VIP events and exclusive parties.

# Two Bedroom Pool Residence

1 King bed and 2 Single beds 600 sqm and 2 storeys

Naladhu's main restaurant, The Living Room, specialises in fresh, seasonal cuisine, in a classic setting overlooking the lagoon. Guests enjoy effortless all-day dining at The Living Room, or you can organise set meals and banquets for group dining. Ask our team about bespoke catering across the island, whether inside The Living Room or by our infinity pool. You can even host a stunning one-of-kind alfresco private dining affair in our Coconut Grove.