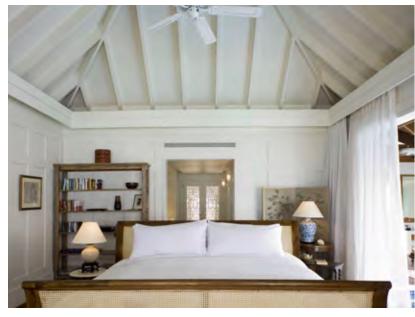

Naladhu's 20 luxurious houses are dotted throughout the island's foliage and along its outer shore, gazing out over the Indian Ocean. Each features elegant colonial-inspired décor, with high ceilings, a private pool and a minimum of 300 square metres of private indoor and outdoor space.

Each house comes with a dedicated butler service – a personal assistant on call 24 hours a day to ensure all your guests' needs are catered for.

13 King-size beds

Indoor 180sqm / Outdoor 120sqm 2 Adults + 1 Child