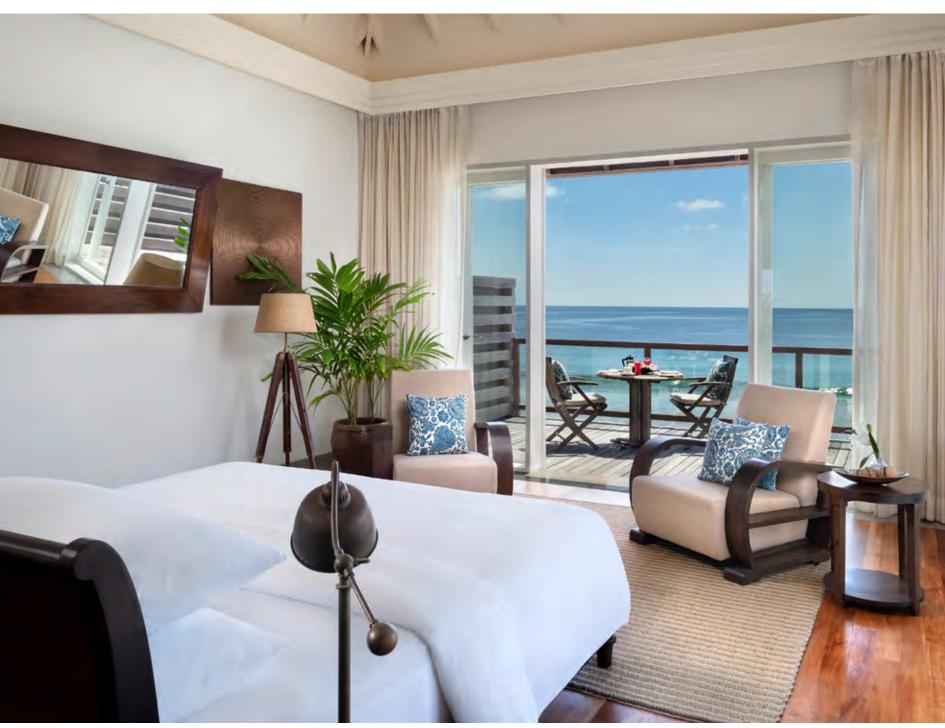

Naladhu's 20 luxurious houses are dotted throughout the island's foliage and along its outer shore, gazing out over the Indian Ocean. Each features elegant colonial-inspired décor, with high ceilings, a private pool and a minimum of 300 square metres of private indoor and outdoor space.

Each house comes with a dedicated butler service – a personal assistant on call 24 hours a day to ensure all your guests' needs are catered for.

13 King-size beds

Indoor 180sqm / Outdoor 120sqm 2 Adults + 1 Child