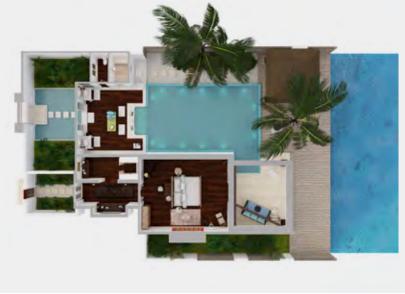

## Beach House with Pool

6 King-size beds

 $\begin{tabular}{ll} \hline \begin{tabular}{ll} \hline \end{tabular} & \begin{tabular}{ll}$ 

# Two Bedroom Pool Residence

1 King bed and 2 Single beds 600 sqm and 2 storeys

Naladhu's main restaurant, The Living Room, specialises in fresh, seasonal cuisine, in a classic setting overlooking the lagoon. Guests enjoy effortless all-day dining at The Living Room, or you can organise set meals and banquets for group dining. Ask our team about bespoke catering across the island, whether inside The Living Room or by our infinity pool. You can even host a stunning one-of-kind alfresco private dining affair in our Coconut Grove.