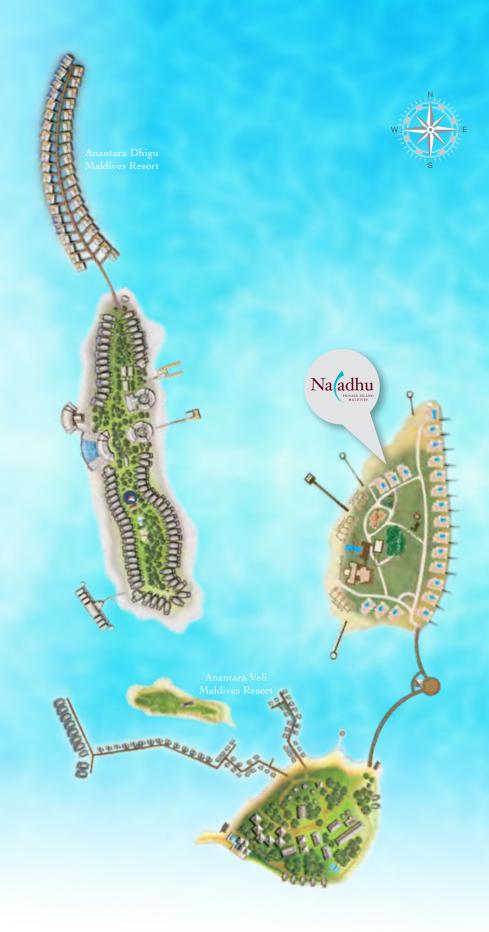

### LOCATION

Naladhu Private Island Maldives is located in South Malé Atoll, just 35 minutes by speedboat from Velana International Airport.

- P.O. Box 2098 Veligandu Huraa, South Malé Atoll, Republic of Maldives
- Telephone: +960 664 4105 Facsimile: +960 664 4188
- Email: stay@naladhu.com
- Naladhu Private Island Maldives
- NaladhuMaldives