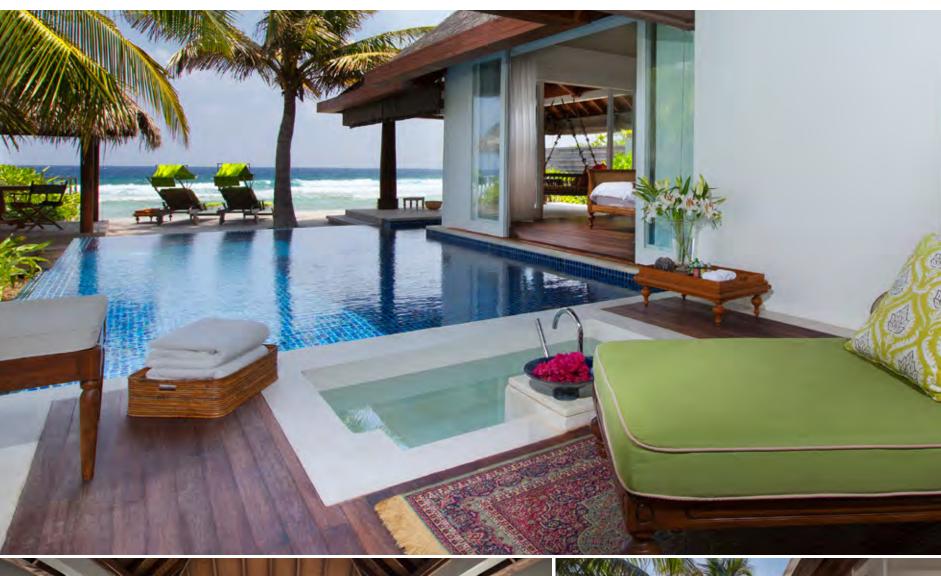

## Beach House with Pool

6 King-size beds

 $\begin{tabular}{ll} \hline \begin{tabular}{ll} \hline \end{tabular} & \begin{tabular}{ll}$ 

Naladhu's 20 luxurious houses are dotted throughout the island's foliage and along its outer shore, gazing out over the Indian Ocean. Each features elegant colonial-inspired décor, with high ceilings, a private pool and a minimum of 300 square metres of private indoor and outdoor space.