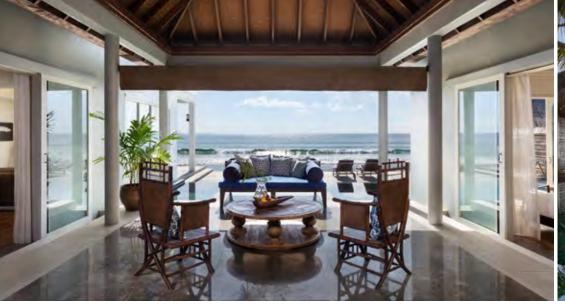

# Two Bedroom Pool Residence

1 King bed and 2 Single beds 600 sqm and 2 storeys

Naladhu's main restaurant, The Living Room, specialises in fresh, seasonal cuisine, in a classic setting overlooking the lagoon. Guests enjoy effortless all-day dining at The Living Room, or you can organise set meals and banquets for group dining. Ask our team about bespoke catering across the island, whether inside The Living Room or by our infinity pool. You can even host a stunning one-of-kind alfresco private dining affair in our Coconut Grove.

No matter your group size or event style our culinary teams are at your service to create an unforgettable destination dining experience, complete with live entertainment.

Reward your guests with a private party by a 17m infinity pool, or keep delegates engaged with a meeting in one of our inspired island venues. At Naladhu, the entire island is yours to customise – choose from one of our 19 spacious houses, a luxurious two-bedroom residence, The Living Room restaurant or an alfresco spot on the beach shaded by a spacious marquee.