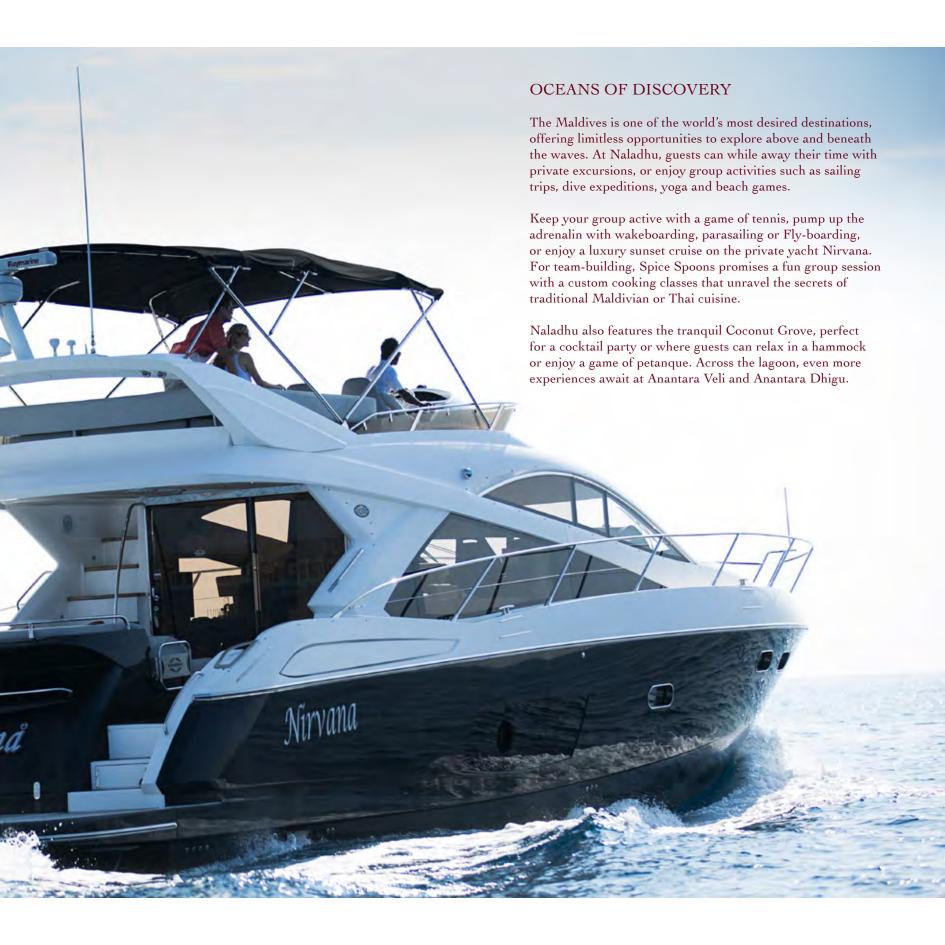

rom one of our 19 spacious houses, a luxurious two-bedroom residence, The Living Room restaurant or an alfresco spot on the beach shaded by a spacious marquee.

At Anantara Dhigu, the airy Terrazzo offers a 459sqm loft-style space with capacity for up to 35-40 guests. Host breakout sessions on an outdoor terrace with impressive lagoon views.

At Anantara Veli, the minimalist-style Origami provides a customisable events space of 859 square metres. Hosting up to 50-60 people, this modern venue flows from an indoor area to a central courtyard for relaxed refreshment breaks.

Additionally, the small private islet of Gulifushi at the lagoon's edge, offers a spectacular setting for starry-night gala dinners, with a lavish marquee set-up and the cuisine and entertainment of your choosing.









#### BUYOUT BENEFITS

#### **EXCLUSIVITY**

A private buyout at Naladhu promises the ultimate VIP experience. Reward top performers and incentivise team members with a dream vacation, tailored to your company's preferences.

#### **PRIVACY**

Naladhu features just 20 houses on one secluded island, offering absolute privacy. Treat your guests to a peaceful, intimate stay and enjoy the increased security and confidentiality that comes with a small resort. We can also cater for your special security measures if and as required. An additional team of your own butlers and assistants can be accommodated on nearby Anantara Veli Resort Island.

#### **EXTRAORDINARY VENUES**

At Naladhu, you can host events in settings of unrivalled beauty. With the Maldives as your backdrop, you can create unfor