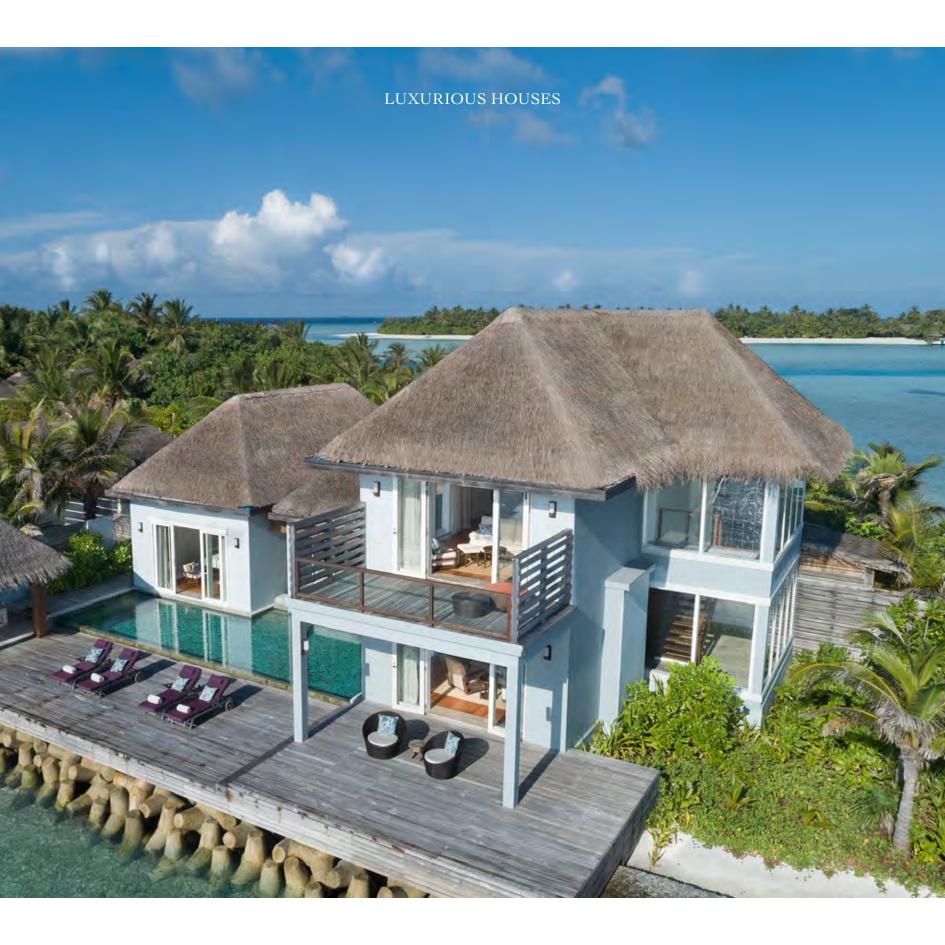

Naladhu's 20 luxurious houses are dotted throughout the island's foliage and along its outer shore, gazing out over the Indian Ocean. Each features elegant colonial-inspired décor, with high ceilings, a private pool and a minimum of 300 square metres of private indoor and outdoor space.

# Two Bedroom Pool Residence

1 King bed and 2 Single beds 600 sqm and 2 storeys

Naladhu's main restaurant, The Living Room, specialises in fresh, seasonal cuisine, in a classic setting overlooking the lagoon. Guests enjoy effortless all-day dining at The Living Room, or you can organise set meals and banquets for group dining. Ask our team about bespoke catering across the island, whether inside The Living Room or by our infinity pool. You can even host a stunning one-of-kind alfresco private dining affair in our Coconut Grove.