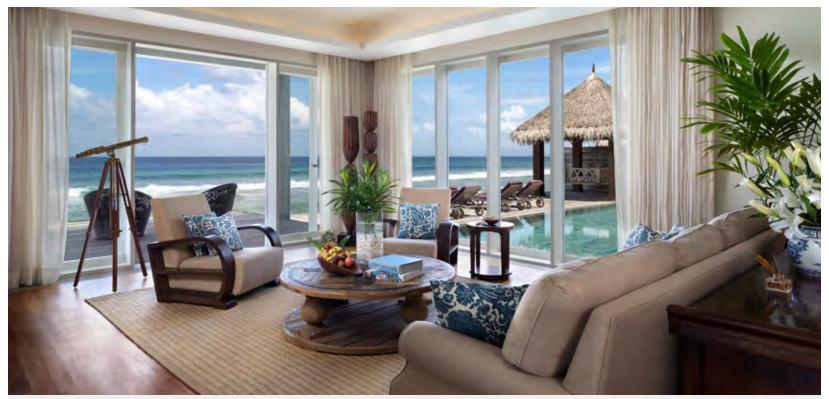

Naladhu's 20 luxurious houses are dotted throughout the island's foliage and along its outer shore, gazing out over the Indian Ocean. Each features elegant colonial-inspired décor, with high ceilings, a private pool and a minimum of 300 square metres of private indoor and outdoor space.

Each house comes with a dedicated butler service – a personal assistant on call 24 hours a day to ensure all your guests' needs are catered for.

13 King-size beds

Indoor 180sqm / Outdoor 120sqm 2 Adults + 1 Child