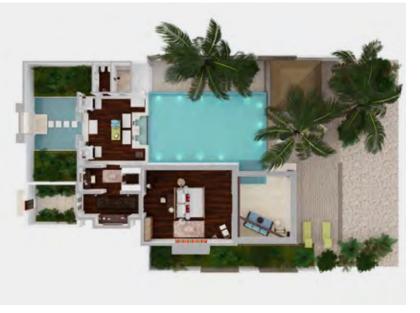

Naladhu's 20 luxurious houses are dotted throughout the island's foliage and along its outer shore, gazing out over the Indian Ocean. Each features elegant colonial-inspired décor, with high ceilings, a private pool and a minimum of 300 square metres of private indoor and outdoor space.

Each house comes with a dedicated butler service – a personal assistant on call 24 hours a day to ensure all your guests' needs are catered for.

13 King-size beds

Indoor 180sqm / Outdoor 120sqm 2 Adults + 1 Child