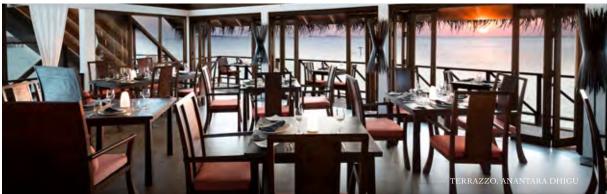

At Anantara Dhigu, the airy Terrazzo offers a 459sqm loft-style space with capacity for up to 35-40 guests. Host breakout sessions on an outdoor terrace with impressive lagoon views.

At Anantara Veli, the minimalist-style Origami provides a customisable events space of 859 square metres. Hosting up to 50-60 people, this modern venue flows from an indoor area to a central courtyard for relaxed refreshment breaks.