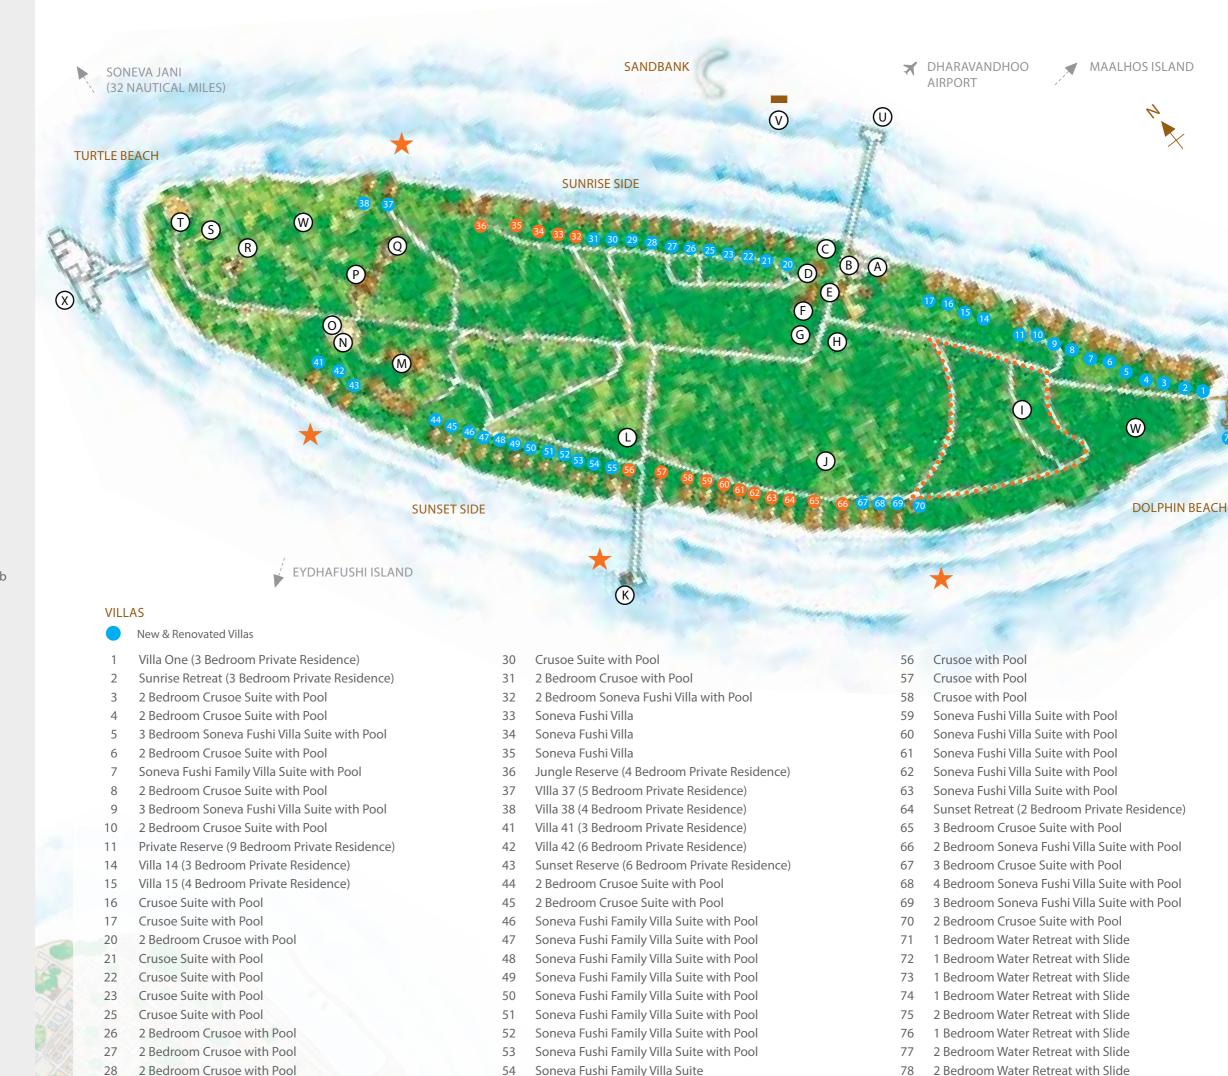

## **Resort Map**

## RESORT FEATURES

- A) Mihiree Mitha Restaurant
- B By The Ba
- (C) Watersports Champa
- D Down to Earth Restaurant
- (E) Guest Relation Champa
- (F) So Glasscycle Art & Glass Studio
- (G) Table Tennis Champa
- (H) Kodera Jewellery and Good Earth
- (1) The Den Children and Teenage Club
- Shades of Green
- (K) Bar(a)bara
- (L) Soleni Dive Center
- (M) Six Senses Spa
- N Gym
- (O) Tennis Court
- (P) Fresh in the Garden Restaurant
- Q Ever Soneva So Celestial (The Observatory)
- (R) Eco Centro
- S Turtle Beach Yoga Champa
- (T) Cinema Paradiso
- (U) Kannai Arrival Jetty
- (V) Sea Plane Pick Up/Drop off
- (W) Protected Nature Reserve
- (X) Out of the Blue
- \*

**Snorkeling Access Points** 

2 Bedroom Crusoe with Pool

Jogging Trail

Soneva Fushi Family Villa Suite with Pool