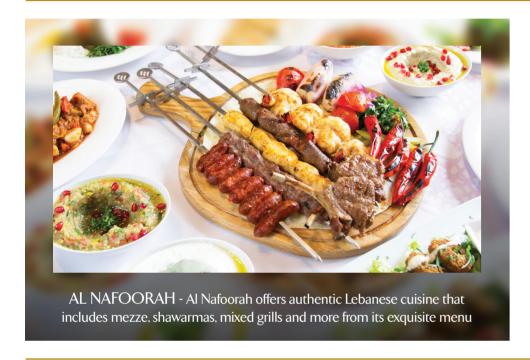

### TAKE ON A CULINARY JOURNEY AT JUMEIRAH ZABEEL SARAY'S AWARD-WINNING RESTAURANTS AND LOUNGES

For more information, call +97l 4 453 0444 or email JZSRestaurants@jumeirah.com

jumeirah.com



















## OPEN 4.00 PM 2.00 AM



### **DID YOU KNOW:**

British Pubs are believed to have originated back to Roman tabarnaes, a place to stop for refreshments and lodging

**AED** 

85

115

FISH AND CHIPS (A,D)

Cod fillet, tartar sauce and fries



**AED** 

95

FISH and CHIPS

BEEF STEW IN YORKSHIRE PUDDING (D,A)

Beef stew in Guinness Stout, potato, carrots, Yorkshire pudding

BANGERS AND MASHED (D)

English style sausage, truffle mashed, onion gravy

Lager than Life!

### TOAD IN THE HOLE (D)

English style sausage, Yorkshire pudding, onion gravy

PHILLY CHEESE STEAK SANDWICH (D,N)

120 days grass fed tenderloin, baguette, white onion, roasted peppers, mushroom, cheese sauce and fries



### PULLED BEEF 110 BURGER IN BBQ SAUCE

Braised of beef, brioche bun, bone marrow mayo,