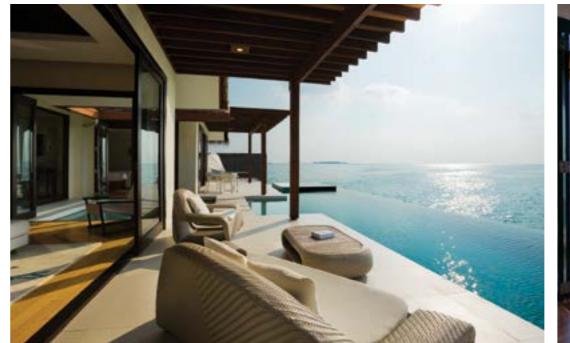

# **ACCOMMODATION**

- 36 Beach Studios 135 sgm
- 39 Beach Studios with Pool 190 sqm
- 14 Family Beach Suites with Pool 255 sqm
- 3 One Bedroom Beach Pavilions with Pool 400 sqm
- 1 Two Bedroom Beach Pavilion with Pool 635 sqm
- 1 Three Bedroom Family Beach Pavilion with Pools 770 sqm
- 22 Water Studios with Pool 175 sqm
- 14 Deluxe Water Studios with Pool 190 sqm
- 2 One Bedroom Water Pavilions with Pool 340 sqm
- 2 Two Bedroom Ocean Pavilions with Pool 515 sqm
- The Crescent 5 ultrachic villas all with private pools, accommodating up to 14 adults and 8 children

# **ACTIVITIES**

- Surfing The Maldives' only luxury resort with surf-able waves that break directly onto the island.
- Scuba diving daily dives and range of courses: Discover Scuba Diving, Children's Bubblemaker, PADI Junior, Underwater Photography and PADI speciality courses
- Big game and sunset fishing
- Sea bobbing, jet skiing, water skiing, mono-skiing, wakeboarding, kneeboarding and fun tubes
- Catamarans, windsurfing, kite surfing, paddle boats and kayaks
- Expeditions and immersions with the marine biologist: night snorkelling, Adopt-A-Coral, Subsix discovery tours
- Surf the break off the tip of Play island or have a hit of tennis
- 2 infinity swimming pools
- Pump 24-hour gym and tennis court
- The Lair relax in our lounge space
- Dhonis traditional Maldivian sailboats for day excursions or overnight adventures
- Active Extreme games zone, with Wii, PS4, Xbox, simulators, football, table tennis and pool table
- Boutique Shopping and Pedro Sanchez Hair Salon
- 3D Silent Cinema outdoor cinema under the stars, with 3D glasses and headphones