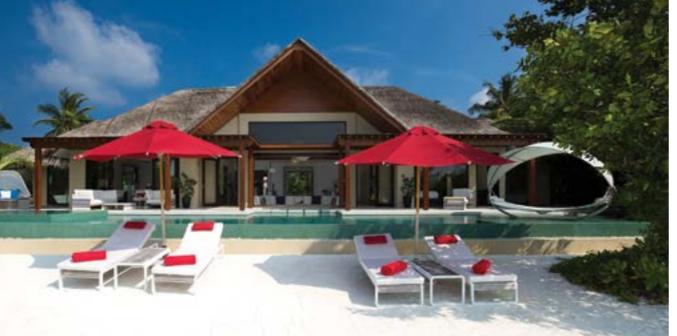

# **ACCOMMODATION**

- 36 Beach Studios 135 sgm
- 39 Beach Studios with Pool 190 sqm
- 14 Family Beach Suites with Pool 255 sqm
- 3 One Bedroom Beach Pavilions with Pool 400 sqm
- 1 Two Bedroom Beach Pavilion with Pool 635 sqm
- 1 Three Bedroom Family Beach Pavilion with Pools 770 sqm
- 22 Water Studios with Pool 175 sqm
- 14 Deluxe Water Studios with Pool 190 sqm
- 2 One Bedroom Water Pavilions with Pool 340 sqm
- 2 Two Bedroom Ocean Pavilions with Pool 515 sqm
- The Crescent 5 ultrachic villas all with private pools, accommodating up to 14 adults and 8 children