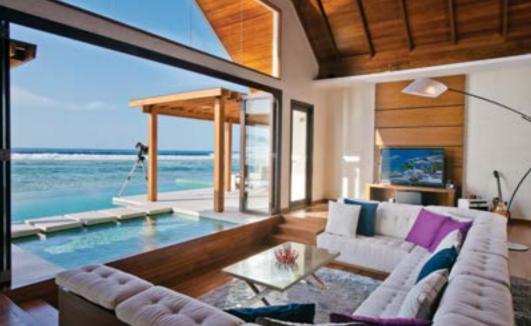

# **ACCOMMODATION**

- 36 Beach Studios 135 sgm
- 39 Beach Studios with Pool 190 sqm
- 14 Family Beach Suites with Pool 255 sqm
- 3 One Bedroom Beach Pavilions with Pool 400 sqm
- 1 Two Bedroom Beach Pavilion with Pool 635 sqm
- 1 Three Bedroom Family Beach Pavilion with Pools 770 sqm
- 22 Water Studios with Pool 175 sqm
- 14 Deluxe Water Studios with Pool 190 sqm
- 2 One Bedroom Water Pavilions with Pool 340 sqm
- 2 Two Bedroom Ocean Pavilions with Pool 515 sqm
- The Crescent 5 ultrachic villas all with private pools, accommodating up to 14 adults and 8 children

# **ACTIVITIES**

- Surfing The Maldives' only luxury resort with surf-able waves that break directly onto the island.
- Scuba diving daily dives and range of courses: Discover Scuba Diving, Children's Bubblemaker, PADI Junior, Underwater Photography and PADI speciality courses
- Big game and sunset fishing
- Sea bobbing, jet skiing, water skiing, mono-skiing, wakeboarding, kneeboarding and fun tubes
- Catamarans, windsurfing, kite surfing, paddle boats and kayaks
- Expeditions and immersions with the marine biologist: night snorkelling, Adopt-A-Coral, Subsix discovery tours
- Surf the break off the tip of Play island or have a hit of tennis
- 2 infinity swimming pools
- Pump 24-hour gym and tennis court
- The Lair relax in our lounge space
- Dhonis traditional Maldivian sailboats for day excursions or overnight adventures
- Active Extreme games zone, with Wii, PS4, Xbox, simulators, football, table tennis and pool table
- Boutique Shopping and Pedro Sanchez Hair Salon
- 3D Silent Cinema outdoor cinema under the stars, with 3D glasses and headphones