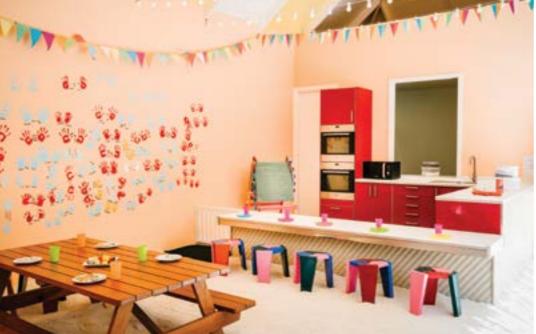

### **EXPLORERS KIDS CLUB**

- Extensive facilities and activities tailored to four age groups spanning 12 months to 12 years
- Indoor play and activity areas
- · Outdoor exploration space with playground, trampoline, splash park and stage
- Munch children's dining and Master Chef classes
- Immersions in nature with the Explorers team