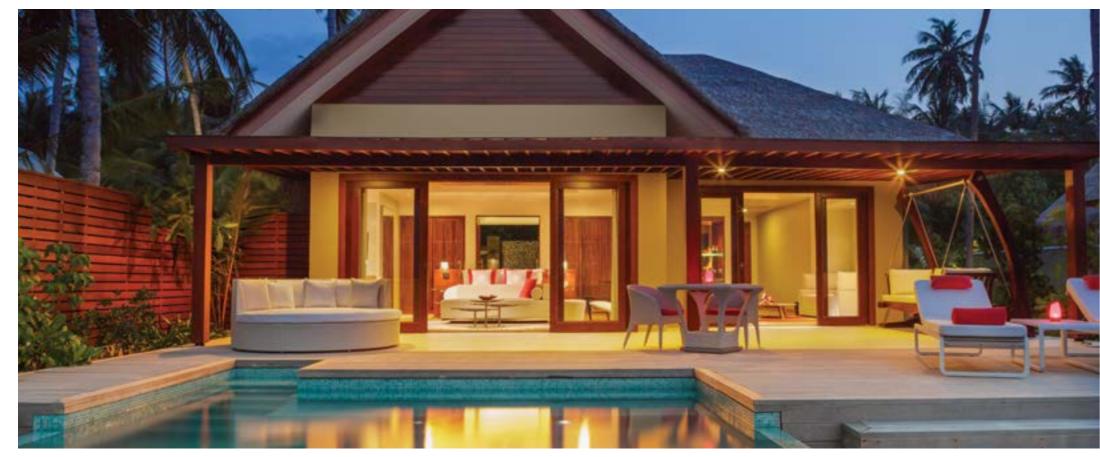

# **ACCOMMODATION**

- 36 Beach Studios 135 sgm
- 39 Beach Studios with Pool 190 sqm
- 14 Family Beach Suites with Pool 255 sqm
- 3 One Bedroom Beach Pavilions with Pool 400 sqm
- 1 Two Bedroom Beach Pavilion with Pool 635 sqm
- 1 Three Bedroom Family Beach Pavilion with Pools 770 sqm
- 22 Water Studios with Pool 175 sqm
- 14 Deluxe Water Studios with Pool 190 sqm
- 2 One Bedroom Water Pavilions with Pool 340 sqm
- 2 Two Bedroom Ocean Pavilions with Pool 515 sqm
- The Crescent 5 ultrachic villas all with private pools, accommodating up to 14 adults and 8 children