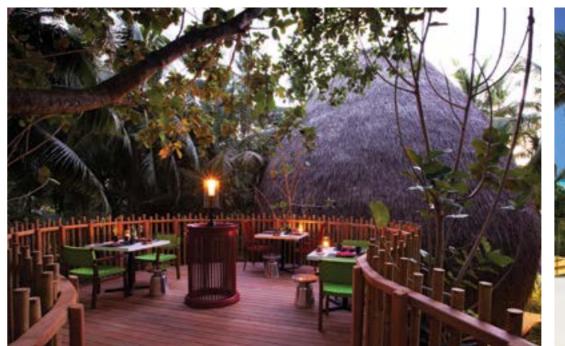

### DINING

- Blu Epic
- Nest
   Subsix
- Dune
  - · 1 ai
- Epicure
- Fahrenheit
- Dine-In
   Deli-In

# • |

- Tribal
  - The Deli
  - Destination Dining