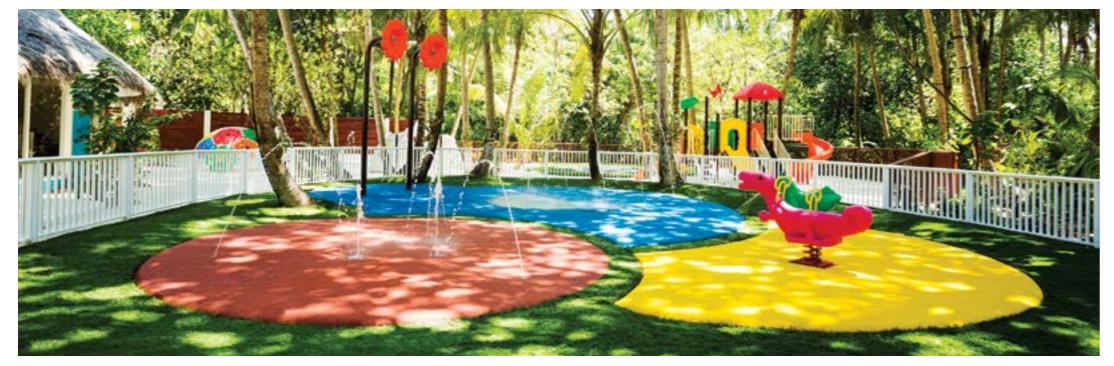

### **EXPLORERS KIDS CLUB**

- Extensive facilities and activities tailored to four age groups spanning 12 months to 12 years
- Indoor play and activity areas
- · Outdoor exploration space with playground, trampoline, splash park and stage
- Munch children's dining and Master Chef classes
- Immersions in nature with the Explorers team