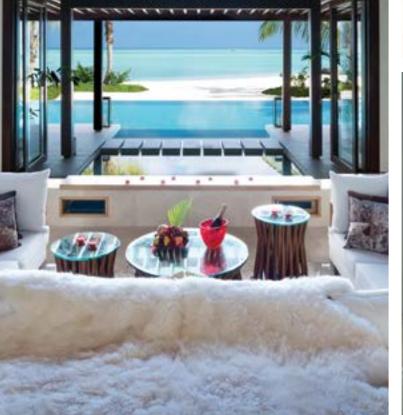

# **ACCOMMODATION**

- 36 Beach Studios 135 sgm
- 39 Beach Studios with Pool 190 sqm
- 14 Family Beach Suites with Pool 255 sqm
- 3 One Bedroom Beach Pavilions with Pool 400 sqm
- 1 Two Bedroom Beach Pavilion with Pool 635 sqm
- 1 Three Bedroom Family Beach Pavilion with Pools 770 sqm
- 22 Water Studios with Pool 175 sqm
- 14 Deluxe Water Studios with Pool 190 sqm
- 2 One Bedroom Water Pavilions with Pool 340 sqm
- 2 Two Bedroom Ocean Pavilions with Pool 515 sqm
- The Crescent 5 ultrachic villas all with private pools, accommodating up to 14 adults and 8 children

# **ACTIVITIES**

- Surfing The Maldives' only luxury resort with surf-able waves that break directly onto the island.
- Scuba diving daily dives and range of courses: Discover Scuba Diving, Children's Bubblemaker, PADI Junior, Underwater Photography and PADI speciality courses
- Big game and sunset fishing
- Sea bobbing, jet skiing, water skiing, mono-skiing, wakeboarding, kneeboarding and fun tubes
- Catamarans, windsurfing, kite surfing, paddle boats and kayaks
- Expeditions and immersions with the marine biologist: night snorkelling, Adopt-A-Coral, Subsix discovery tours
- Surf the break off the tip of Play island or have a hit of tennis
- 2 infinity swimming pools
- Pump 24-hour gym and tennis court
- The Lair relax in our lounge space
- Dhonis traditional Maldivian sailboats for day excursions or overnight adventures
- Active Extreme games zone, with Wii, PS4, Xbox, simulators, football, table tennis and pool table
- Boutique Shopping and Pedro Sanchez Hair Salon
- 3D Silent Cinema outdoor cinema under the stars, with 3D glasses and headphones