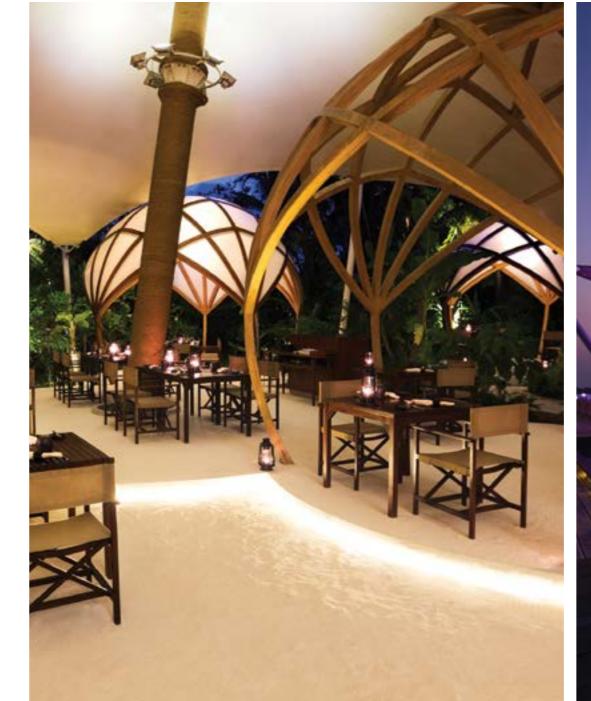

### DINING

- Blu Epic
- Nest
   Subsix
- Dune
  - · 1 ai
- Epicure
- Fahrenheit
- Dine-In
   Deli-In

# • |

- Tribal
  - The Deli
  - Destination Dining