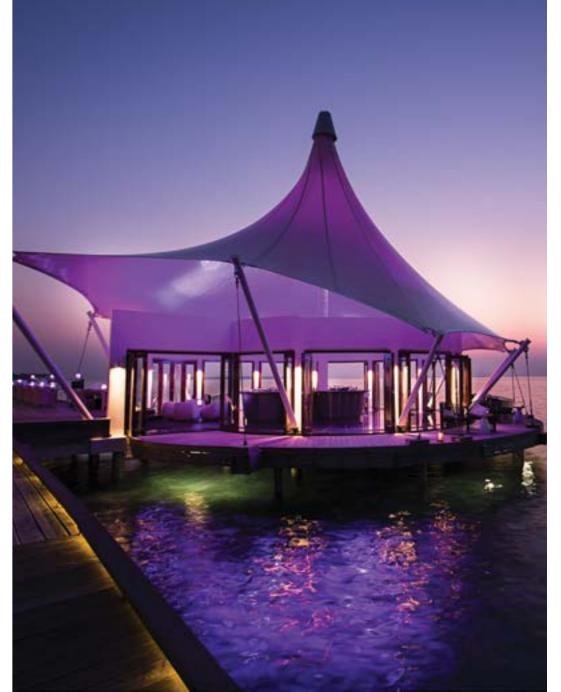

### DINING

- Blu Epic
- Nest
   Subsix
- Dune
  - · 1 ai
- Epicure
- Fahrenheit
- Dine-In
   Deli-In

# • |

- Tribal
  - The Deli
  - Destination Dining