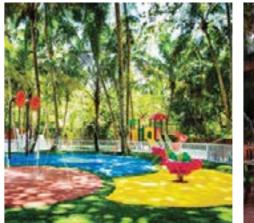

### **EXPLORERS KIDS CLUB**

- Extensive facilities and activities tailored to four age groups spanning 12 months to 12 years
- Indoor play and activity areas
- · Outdoor exploration space with playground, trampoline, splash park and stage
- Munch children's dining and Master Chef classes
- Immersions in nature with the Explorers team