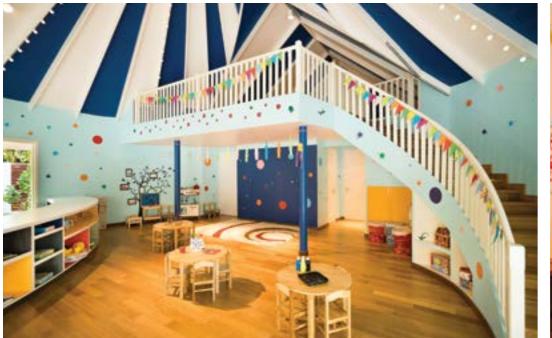

### **EXPLORERS KIDS CLUB**

- Extensive facilities and activities tailored to four age groups spanning 12 months to 12 years
- Indoor play and activity areas
- · Outdoor exploration space with playground, trampoline, splash park and stage
- Munch children's dining and Master Chef classes
- Immersions in nature with the Explorers team