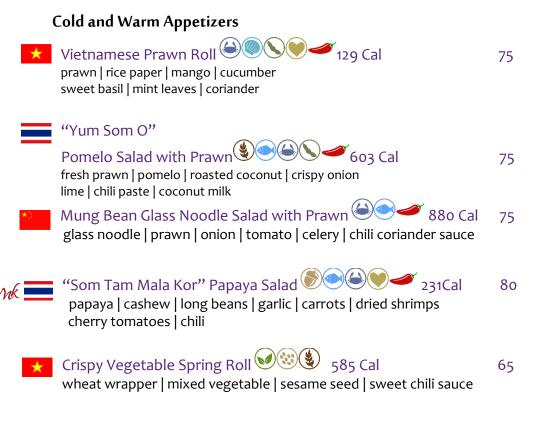

#### STARTERS

| Nk 📕 | Prawn Toast () 732 Cal<br>minced prawn   sesame seed   coriander   sweet chili sauce                                                                                                                              | 70          |
|------|-------------------------------------------------------------------------------------------------------------------------------------------------------------------------------------------------------------------|-------------|
| =    | Sun Dry Beef () 741 Cal<br>beef tenderloin   garlic   chili garlic sauce                                                                                                                                          | 80          |
| =    | Assorted Mekong Satay (3) 437 Cal<br>chicken   beef   lamb   peanut sauce   ajard sauce                                                                                                                           | 85          |
| Мĸ   | Mekong Tasting Appetizers 1229 Cal<br>(HB Sup<br>papaya salad   prawn toast   crispy spring roll   sai aua   sun-dry bee<br>Vietnamese prawn roll   chicken satay                                                 | 185<br>100) |
|      | House Made Dim Sum (All steamed dumplings served with soy ginger sauce)                                                                                                                                           |             |
|      | Steamed Crystal Vegetable Dumpling 🔍 🔍 💓 109 Cal<br>mushroom   baby corn   zucchini   carrot   asparagus                                                                                                          | 55          |
| Nk   | Steamed Prawn Hakaw () 224 Cal<br>minced prawn   garlic                                                                                                                                                           | 60          |
| мk   | Chicken Jiaozi 200 Cal<br>minced chicken   celery   white onion   szechuan sauce   scallion                                                                                                                       | 60          |
|      | Deep Fried Prawn Dumpling 🔍 🏈 🧉 292 Cal<br>prawn   XO chili sauce   chili garlic                                                                                                                                  | 60          |
|      | Menu Designations:<br>Contains nuts Contains peanuts Contains gluten<br>Contains fish Contains crustaceans Contains mollusks Contains soybean<br>Contains chili healthy option Contains sesame seeds Contains egg |             |

If you have any concerns regarding food allergies, please alert your server prior to ordering. All prices are in UAE Dirhams, inclusive of Municipality fees, service charge and VAT

Thailand 📩 Vietnam MK Signature dish