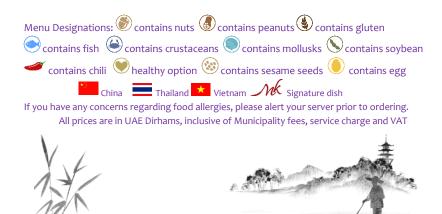

#### STARTERS

| Nk 📕 | Prawn Toast () 732 Cal<br>minced prawn   sesame seed   coriander   sweet chili sauce                                                                                                                              | 70          |
|------|-------------------------------------------------------------------------------------------------------------------------------------------------------------------------------------------------------------------|-------------|
| =    | Sun Dry Beef () 741 Cal<br>beef tenderloin   garlic   chili garlic sauce                                                                                                                                          | 80          |
| =    | Assorted Mekong Satay (3) 437 Cal<br>chicken   beef   lamb   peanut sauce   ajard sauce                                                                                                                           | 85          |
| Мĸ   | Mekong Tasting Appetizers 1229 Cal<br>(HB Sup<br>papaya salad   prawn toast   crispy spring roll   sai aua   sun-dry bee<br>Vietnamese prawn roll   chicken satay                                                 | 185<br>100) |
|      | House Made Dim Sum (All steamed dumplings served with soy ginger sauce)                                                                                                                                           |             |
|      | Steamed Crystal Vegetable Dumpling 🔍 🔍 💓 109 Cal<br>mushroom   baby corn   zucchini   carrot   asparagus                                                                                                          | 55          |
| Nk   | Steamed Prawn Hakaw () 224 Cal<br>minced prawn   garlic                                                                                                                                                           | 60          |
| мk   | Chicken Jiaozi 200 Cal<br>minced chicken   celery   white onion   szechuan sauce   scallion                                                                                                                       | 60          |
|      | Deep Fried Prawn Dumpling 🔍 🏈 🧉 292 Cal<br>prawn   XO chili sauce   chili garlic                                                                                                                                  | 60          |
|      | Menu Designations:<br>Contains nuts Contains peanuts Contains gluten<br>Contains fish Contains crustaceans Contains mollusks Contains soybean<br>Contains chili healthy option Contains sesame seeds Contains egg |             |

If you have any concerns regarding food allergies, please alert your server prior to ordering. All prices are in UAE Dirhams, inclusive of Municipality fees, service charge and VAT

Thailand 📩 Vietnam MK Signature dish

 contains chili healthy option contains sesame seeds contains egg
 china Thailand vietnam Signature dish
 If you have any concerns regarding food allergies, please alert your server prior to ordering. All prices are in UAE Dirhams, inclusive of Municipality fees, service charge and VAT