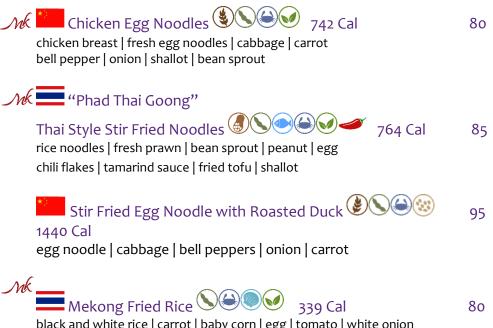

#### Signature Noodle and Rice

85

963 Cal 155

165

black and white rice | carrot | baby corn | egg | tomato | white onion (available with prawn/ chicken/ beef/ vegetables )