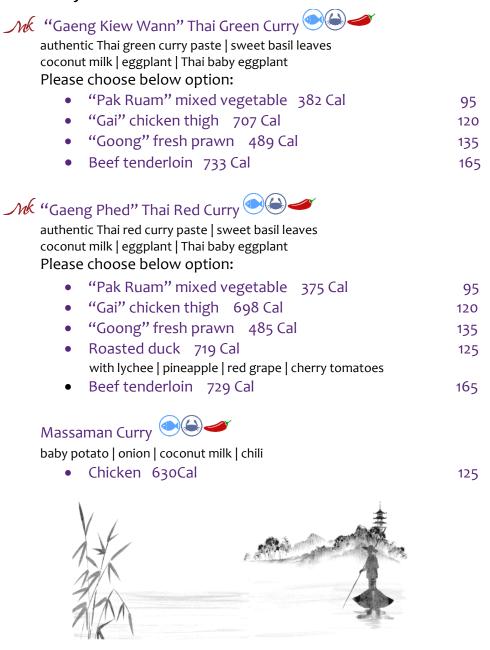

of Municipality fees, service charge and VAT

#### MAINS

#### Seafood

Mk 💳 "Phad Kaprow Goong" 📎 🔍 😂

Stir Fried Prawn with Hot Basil Leaves

384 Cal

1860 Cal

165

180

195

195

fresh prawn | hot basil leaves | garlic | chili | oyster sauce mushroom | long beans | baby corn

#### "Pla Rad Prik"

Deep Fried Whole Sea Bream serve with Thai sweet chili sauce garlic | chili | pineapple | vinegar

Mk 💳 "Goong Tod Kratiem" 🥙 401 Cal 195 King Prawn with Chili Garlic Sauce  $(HB \sup 90)$ 

fresh prawn | onion | garlic | chili | carrots | baby corn

Steamed Sea bass 🕗 🥔 \*\* 472 Cal Grilled Sea bass 607 Cal

 $(HB \sup 90)$ 

bok choy | spring onion | broccoli | carrots | lemongrass | crispy garlic kaffir lime leaves | seafood chili coriander sauce



 $(HB \sup 90)$ 



#### MAINS

Curry 💻





#### **STARTER**

= "Sai Aua" Northern Thai Pork Sausages 😂 😒

1112 Cal

pork mince sausage | lemongrass | lime leaves | garlic | dried chili

#### MAIN COURSE

Mk \_\_\_\_\_ "Phad Kaprow Moo Krob"

Stir Fried Pork Belly with Hot Basil Leaves pork belly | hot basil leaves | long beans | chili | garlic | oyster sauce baby corn | mushroom

Crispy Pork Belly 🔍 🥌 1053 Cal



pork belly | sweet soya | vinegar | chili



#### Signature Noodle and Rice

85

963 Cal 155

165



black and white rice | carrot | baby corn | egg | tomato | white onion (available with prawn/ chicken/ beef/ vegetables )

#### SOMETHING TO SHARE

"Phad Pak Ruam" Mixed Thai Vegetable broccoli | kailan | bok choy | asparagus | oyster sauce | snow peas

# Vegetarían & Vegan Menu

#### STARTERS



## MAINS

|    | "Phad