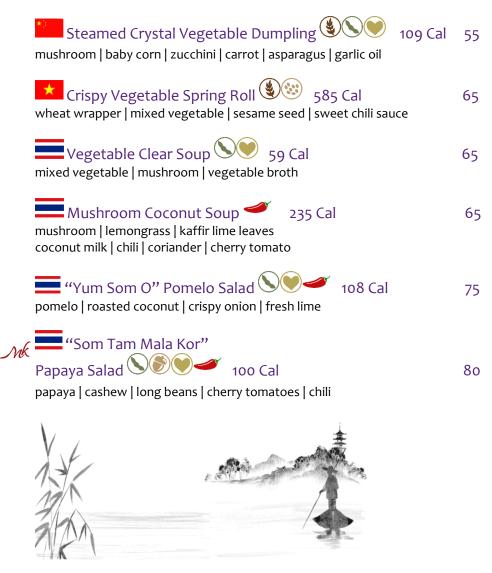

#### **STARTER**

= "Sai Aua" Northern Thai Pork Sausages 😂 😒

1112 Cal

pork mince sausage | lemongrass | lime leaves | garlic | dried chili

#### SOMETHING TO SHARE

"Phad Pak Ruam" Mixed Thai Vegetable broccoli | kailan | bok choy | asparagus | oyster sauce | snow peas