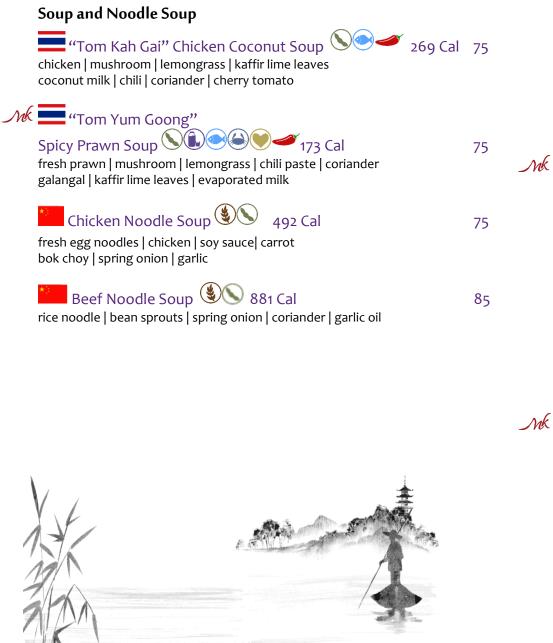

#### STARTERS

| Nk 📕 | Prawn Toast () 732 Cal<br>minced prawn   sesame seed   coriander   sweet chili sauce                                                                                                                              | 70          |
|------|-------------------------------------------------------------------------------------------------------------------------------------------------------------------------------------------------------------------|-------------|
| =    | Sun Dry Beef () 741 Cal<br>beef tenderloin   garlic   chili garlic sauce                                                                                                                                          | 80          |
| =    | Assorted Mekong Satay (3) 437 Cal<br>chicken   beef   lamb   peanut sauce   ajard sauce                                                                                                                           | 85          |
| Мĸ   | Mekong Tasting Appetizers 1229 Cal<br>(HB Sup<br>papaya salad   prawn toast   crispy spring roll   sai aua   sun-dry bee<br>Vietnamese prawn roll   chicken satay                                                 | 185<br>100) |
|      | House Made Dim Sum (All steamed dumplings served with soy ginger sauce)                                                                                                                                           |             |
|      | Steamed Crystal Vegetable Dumpling 🔍 🔍 💓 109 Cal<br>mushroom   baby corn   zucchini   carrot   asparagus                                                                                                          | 55          |
| Nk   | Steamed Prawn Hakaw () 224 Cal<br>minced prawn   garlic                                                                                                                                                           | 60          |
| мk   | Chicken Jiaozi 200 Cal<br>minced chicken   celery   white onion   szechuan sauce   scallion                                                                                                                       | 60          |
|      | Deep Fried Prawn Dumpling 🔍 🏈 🧉 292 Cal<br>prawn   XO chili sauce   chili garlic                                                                                                                                  | 60          |
|      | Menu Designations:<br>Contains nuts Contains peanuts Contains gluten<br>Contains fish Contains crustaceans Contains mollusks Contains soybean<br>Contains chili healthy option Contains sesame seeds Contains egg |             |

If you have any concerns regarding food allergies, please alert your server prior to ordering. All prices are in UAE Dirhams, inclusive of Municipality fees, service charge and VAT

Thailand 📩 Vietnam MK Signature dish