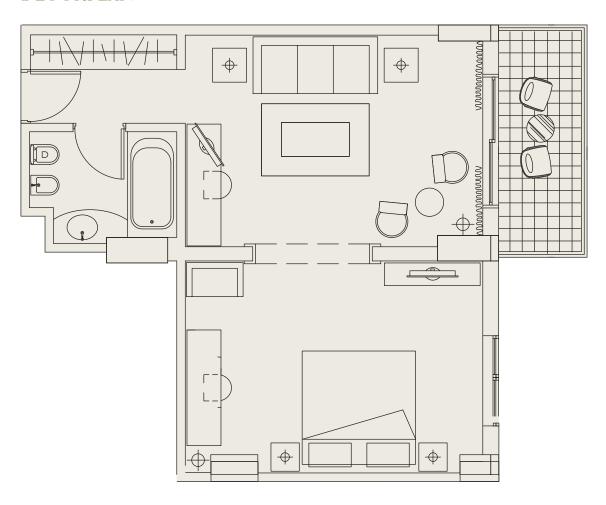

### Artemis Suite

The ancient Greek goddess of the hunt and nature, Artemis, lends her name to this chic and contemporary suite: a fitting moniker, given its earthy tone, golden hue, and rose tint embellishments interwoven throughout its décor.

Modest elegance defines the space of the living room, which features an inviting sofa suite, vanity station and smart TV, along with an espresso machine. Overlooked by a statement sky blue wall, the Artemis Suite affords couples a unique base from which to immerse themselves in the island's history and culture.

An imposing wood-panelled framed opening leads into the bedroom, adorned with a double bed, second smart TV, and desk space with computer.

With warm chestnut parquet flooring throughout, and a tasteful marble bathroom, guests will not be left wanting in terms of comfort and convenience.

Thanks to its elevated position, couples seeking a romantic setting from which to celebrate their union will delight in the Artemis Suite's spacious balcony, affording a view of Paphos' rolling landscape, the always inspiring Mediterranean Sea, and grand palatial retreat that is the Elysium's grounds: toast the marvellous colours of the sunset with a glass of champagne in the creation of lasting holiday memories!

#### Rooms Features

- \*Room size: 66 sq. m (excluding balcony)
- ·Located on the 3rd floor
- ·View of the sea
- •Accommodates up to 2 adults
- Private balcony
- Direct dial telephone with voicemail (3 devices)
- Double glazed windows
- · Safety deposit box
- •Fully stocked mini bar with Nespresso machine (replenished daily)
- ·Plugs with USB ports
- Double wardrobe with lit hanging rails
- Dressing table
- · Hairdryer

#### Bed and bath

- Bed type: King-sized bed
- •Pillow menu available
- \*Lighted make-up and shaving mirror
- ·Marble bathroom with bathtub, hand shower, WC, and bidet
- +Molton Brown toiletries
- Thick terry bathrobes and slippers
- Loofah