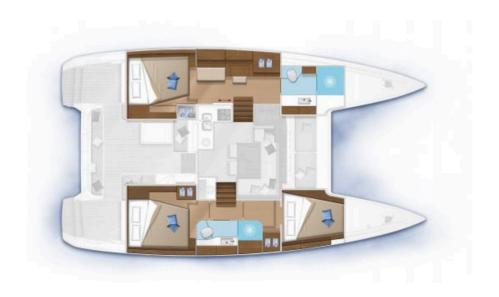

## **FLOOR PLANS**

 $\begin{array}{ll} \text{Length over all} & \text{Self tacking jib} \\ 11.74 \text{ m} / 38 \text{'6''} & 33.8 \text{ m}^2 / 364 \text{ sq.ft} \\ \end{array}$ 

Beam Code 0 (opt.) 6.76 m / 22'2" 65.6 m<sup>2</sup> / 706 sq.ft

Mast clearance Fuel capacity
18.42 m / 60'5" 2 x 200 1 / 2 x 56 US gal

Number of berths Fresh water capacity 6 to 12 300 l / 76 US gal

Sail area Light displacement (EEC)

81.3 m<sup>2</sup> / 875 sq.ft 11 t