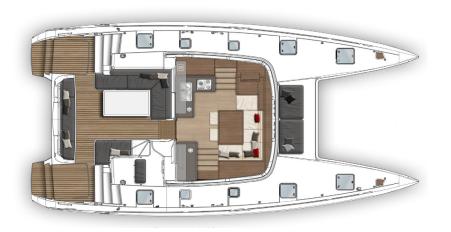

## **FLOOR PLANS**

 $\begin{array}{ll} \text{Length over all} & \text{Self tacking jib} \\ 11.74 \text{ m} / 38 \text{'6''} & 33.8 \text{ m}^2 / 364 \text{ sq.ft} \\ \end{array}$ 

Beam Code 0 (opt.) 6.76 m / 22'2" 65.6 m<sup>2</sup> / 706 sq.ft

Mast clearance Fuel capacity
18.42 m / 60'5" 2 x 200 1 / 2 x 56 US gal

Number of berths Fresh water capacity 6 to 12 300 l / 76 US gal

Sail area Light displacement (EEC)

81.3 m<sup>2</sup> / 875 sq.ft 11 t