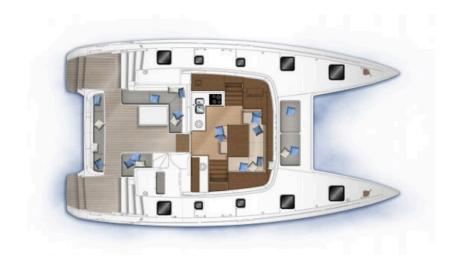

## **FLOOR PLANS**

 $\begin{array}{ll} \text{Length over all} & \text{Self tacking jib} \\ 11.74 \text{ m} / 38 \text{'6''} & 33.8 \text{ m}^2 / 364 \text{ sq.ft} \\ \end{array}$ 

Beam Code 0 (opt.) 6.76 m / 22'2" 65.6 m<sup>2</sup> / 706 sq.ft

Mast clearance Fuel capacity
18.42 m / 60'5" 2 x 200 1 / 2 x 56 US gal

Number of berths Fresh water capacity 6 to 12 300 l / 76 US gal

Sail area Light displacement (EEC)

81.3 m<sup>2</sup> / 875 sq.ft 11 t