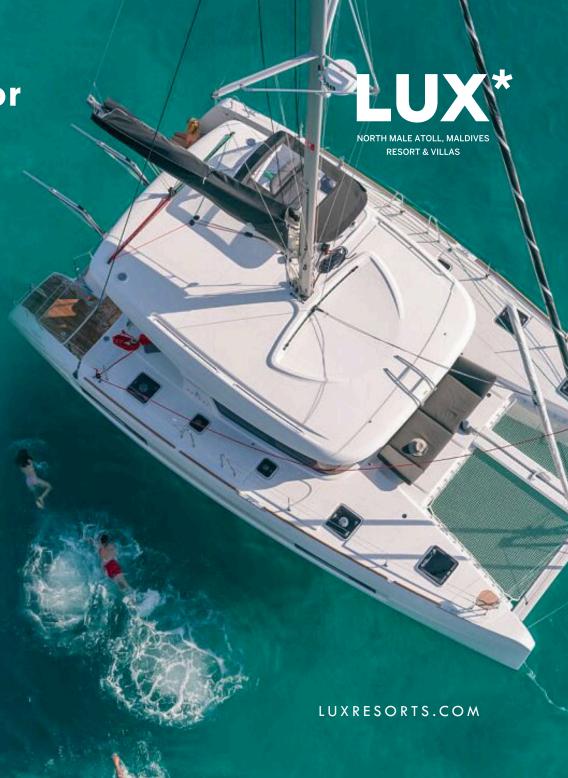

## EXPLORE THE MALDIVES AT SEA LAGOON 40 CATAMARAN

The catamaran features three elegantly designed cabins with ensuite bathrooms, a dining space and a kitchenette.

Comfortable and contemporary interiors are soaked in natural light from wide windows inviting fresh sea breeze, and a complete crew will cater to each and every need while you cut through the crystal clear waters with friends and family.

Enjoy a captivating journey from sunrise to sunset at the outdoor dining area or while lying in the catamaran nets for a true sun-kissed adventure. This is the perfect way to explore untouched islands, enjoy delicious meals at sea, swim with exotic marine life and chase sunsets to the late hours on the Indian Ocean.