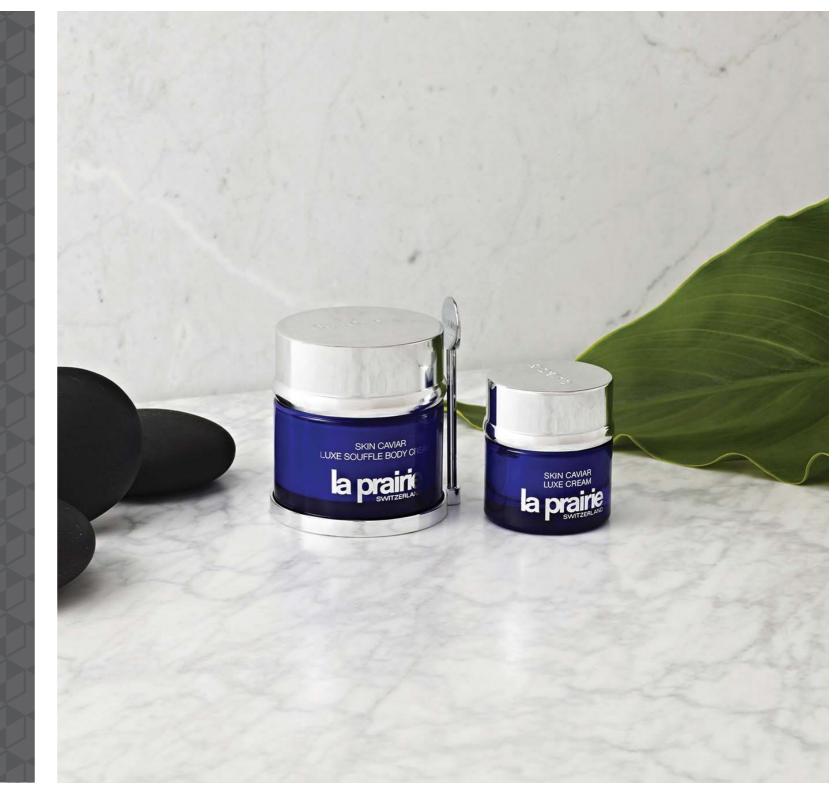

# Spa and Pool

Spa L'Apogée by La Prairie envelops guests in soothing warmth after a day on the slopes. It is centred around a blue mosaic pool with steam room, salt sauna and five spa treatment rooms, including a duo cabin designed for a Bania ritual. Spa treatments and beauty therapies are by La Prairie. A first class fitness centre has specialist physios to relax ski strained muscles. This is an extensive spa retreat, somewhere to revive spirits amidst pure alpine air.

ABOVE: Spa L'Apogée by La Prairie, an irresistible cocoon of soothing warmth after a day on the slopes RIGHT: A inviting moment of leisure to relax