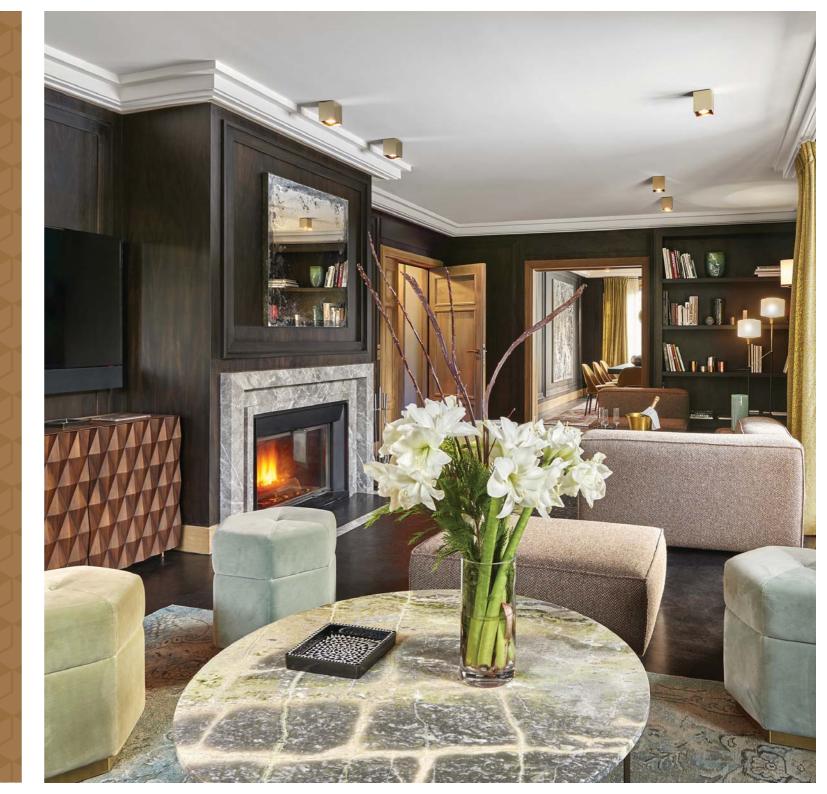

## Hotel

L'Apogée Courchevel is a cocoon of luxuriant warmth immersed in a pristine snowy panorama. The designers, India Mahdavi and Joseph Dirand, created a deeply comfortable home for guests to return to after a day in the brilliant white snow; somewhere authentic, with an easy sophistication. Everyone finds relaxation here beyond the slopes, with a superb spa, chic boutiques, zingy kids club and an independent space for teen gatherings.

### Accommodation

53 rooms and suites subtly reflect alpine charm in a smooth contemporary style. Furs, soft wool plaid and supple leather caress the senses in cosy warmth. Most of the rooms have terraces, and views sweep down the valley across snow laden woodland. Our penthouse has a private lift, its exclusive luxury includes a rooftop hot tub, while butlers, home cinema and spa are standard in our two five bedroom chalets.