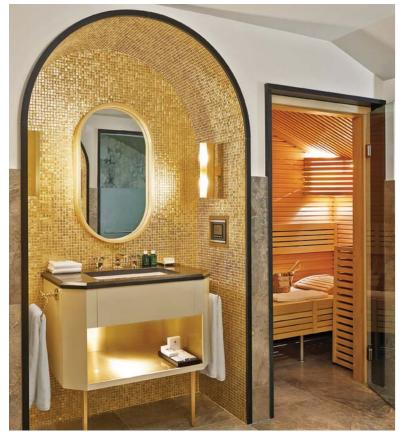

# Spa and Pool

Spa L'Apogée by La Prairie envelops guests in soothing warmth after a day on the slopes. It is centred around a blue mosaic pool with steam room, salt sauna and five spa treatment rooms, including a duo cabin designed for a Bania ritual. Spa treatments and beauty therapies are by La Prairie. A first class fitness centre has specialist physios to relax ski strained muscles. This is an extensive spa retreat, somewhere to revive spirits amidst pure alpine air.

ABOVE: Spa L'Apogée by La Prairie, an irresistible cocoon of soothing warmth after a day on the slopes RIGHT: A inviting moment of leisure to relax