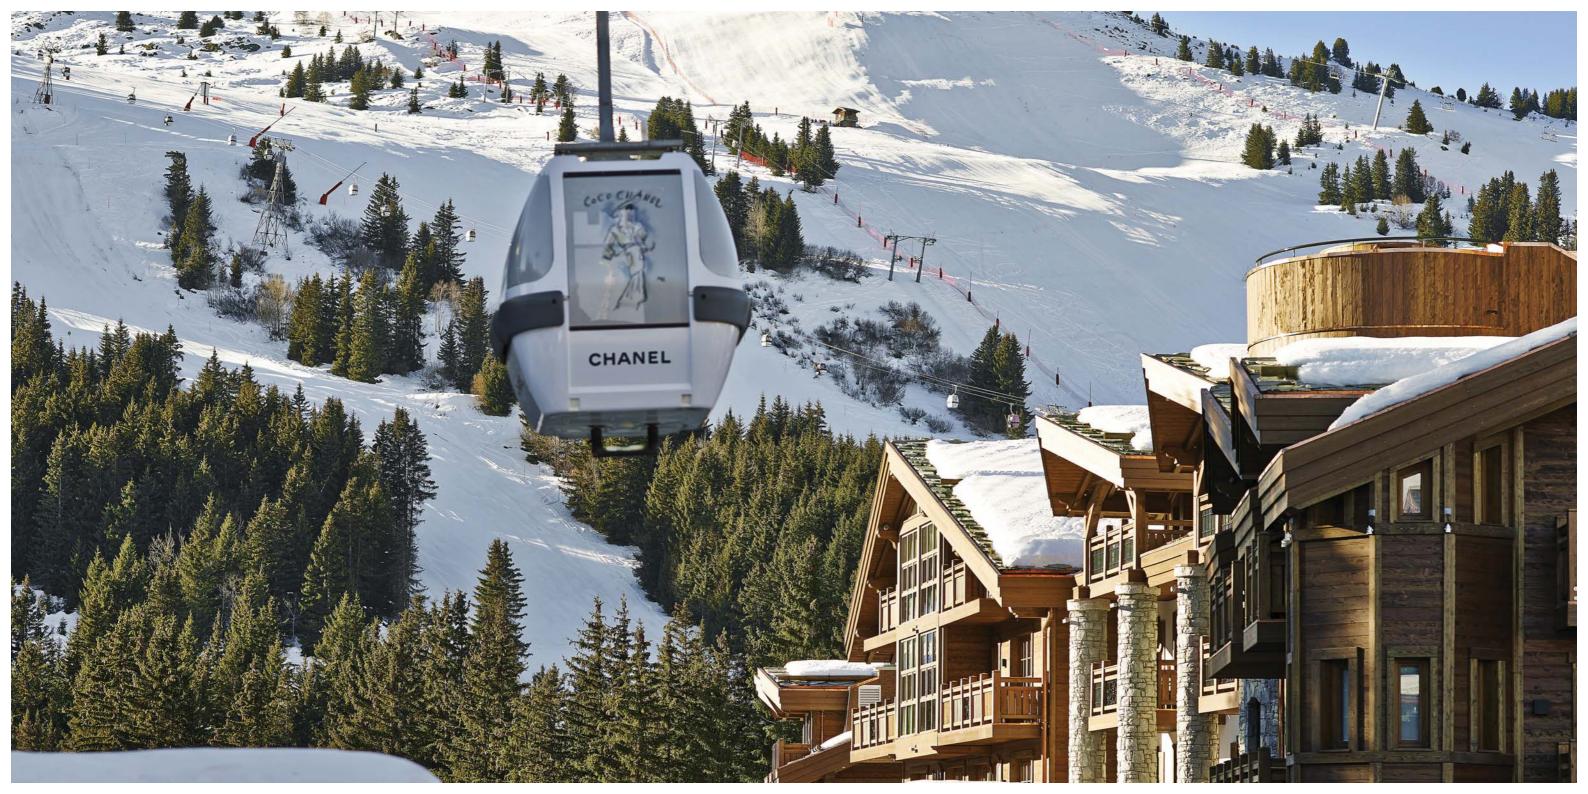

#### Destination

Courchevel 1850 is renowned as a gateway to Les Trois Vallées and its 600 kilometers of slopes challenging all abilities. The hotel has ski in/ski out facilities, ideal for beginners and the luxury of a private conveyor belt bringing guests straight to the hotel door. There's the thrill of the 1850 toboggan run, peace of the snowy forests and exhilarating après-ski, while L'Apogée Courchevel is one smooth step apart from the crowds.