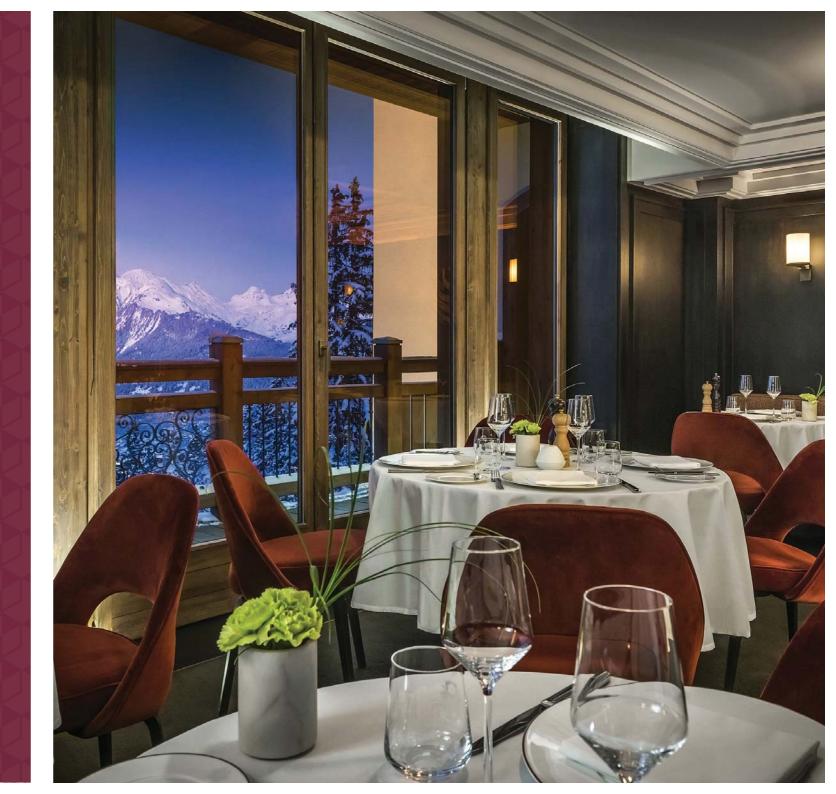

# Dining

Our restaurants are designed for dining in effortless style. Le Comptoir de L'Apogée serves French traditional dishes, and Koori gifts splendid Japanese cuisine with a team of sushi masters. Le Bar de L'Apogée is a casual rendez-vous for lunch transforming at night into a sophisticated scene with singers and DJs. The snug Cigar Lounge is about mellow relaxation with fine Cohibas and cognacs.

ABOVE: Jean-Luc Lefrançois, Executive Chef LEFT: Gourmet delicacies