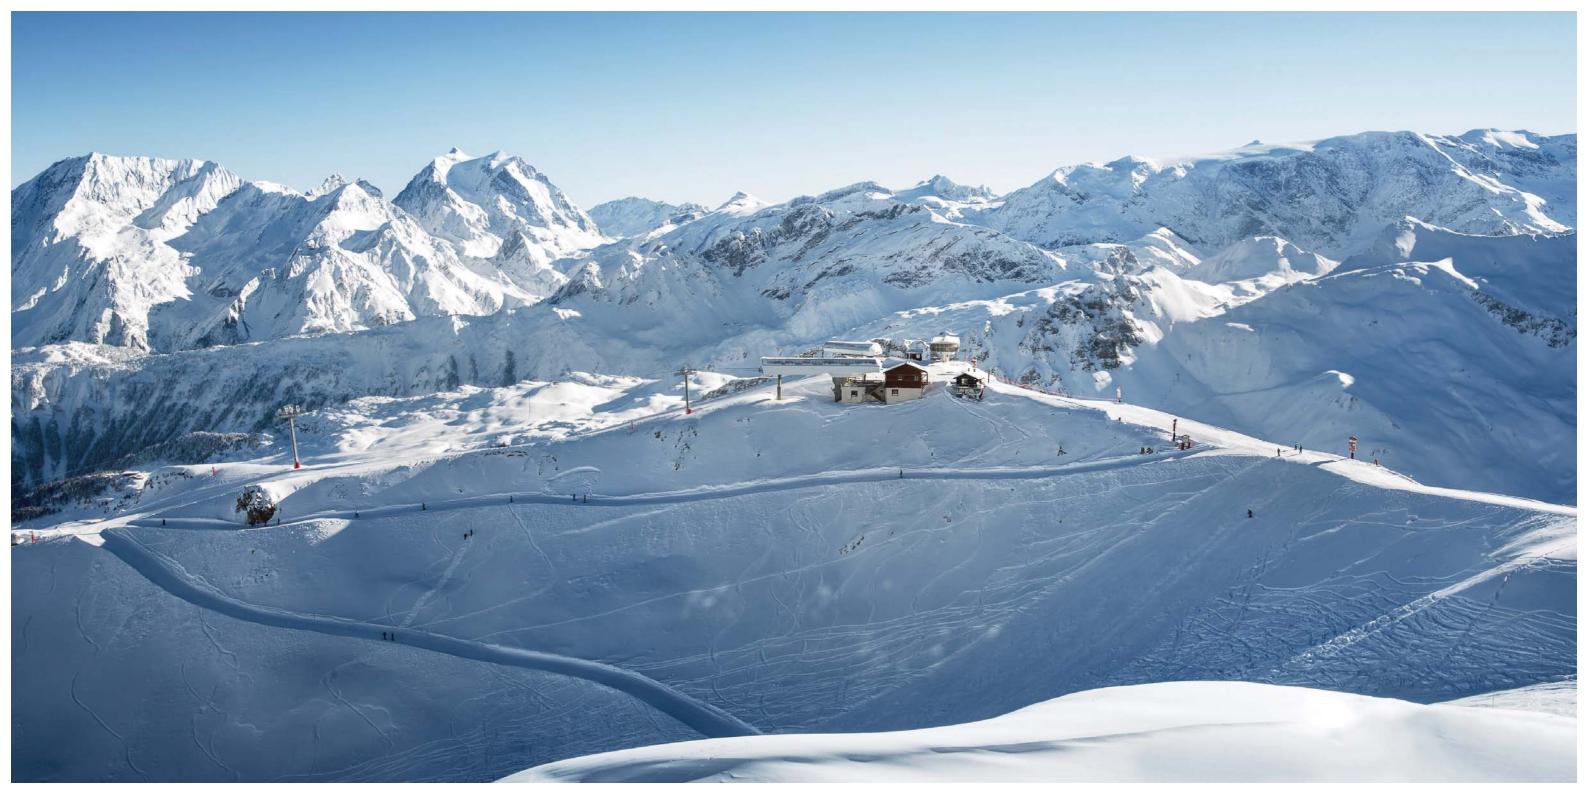

#### Destination

Courchevel 1850 is renowned as a gateway to Les Trois Vallées and its 600 kilometers of slopes challenging all abilities. The hotel has ski in/ski out facilities, ideal for beginners and the luxury of a private conveyor belt bringing guests straight to the hotel door. There's the thrill of the 1850 toboggan run, peace of the snowy forests and exhilarating après-ski, while L'Apogée Courchevel is one smooth step apart from the crowds.