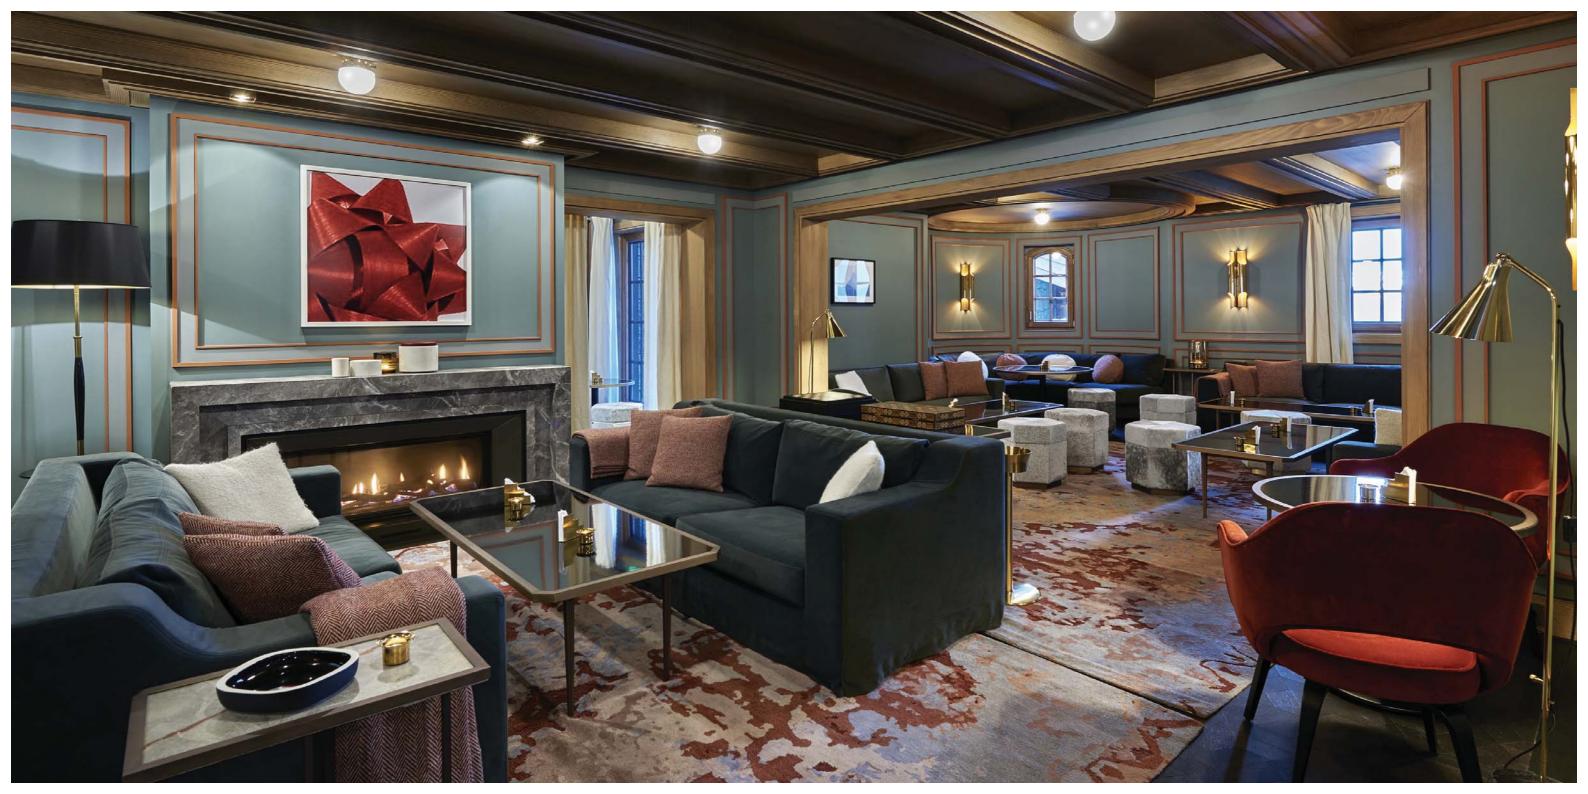

# Dining

Our restaurants are designed for dining in effortless style. Le Comptoir de L'Apogée serves French traditional dishes, and Koori gifts splendid Japanese cuisine with a team of sushi masters. Le Bar de L'Apogée is a casual rendez-vous for lunch transforming at night into a sophisticated scene with singers and DJs. The snug Cigar Lounge is about mellow relaxation with fine Cohibas and cognacs.