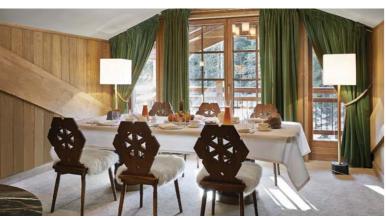

# Dining

Our restaurants are designed for dining in effortless style. Le Comptoir de L'Apogée serves French traditional dishes, and Koori gifts splendid Japanese cuisine with a team of sushi masters. Le Bar de L'Apogée is a casual rendez-vous for lunch transforming at night into a sophisticated scene with singers and DJs. The snug Cigar Lounge is about mellow relaxation with fine Cohibas and cognacs.

ABOVE: Jean-Luc Lefrançois, Executive Chef LEFT: Gourmet delicacies