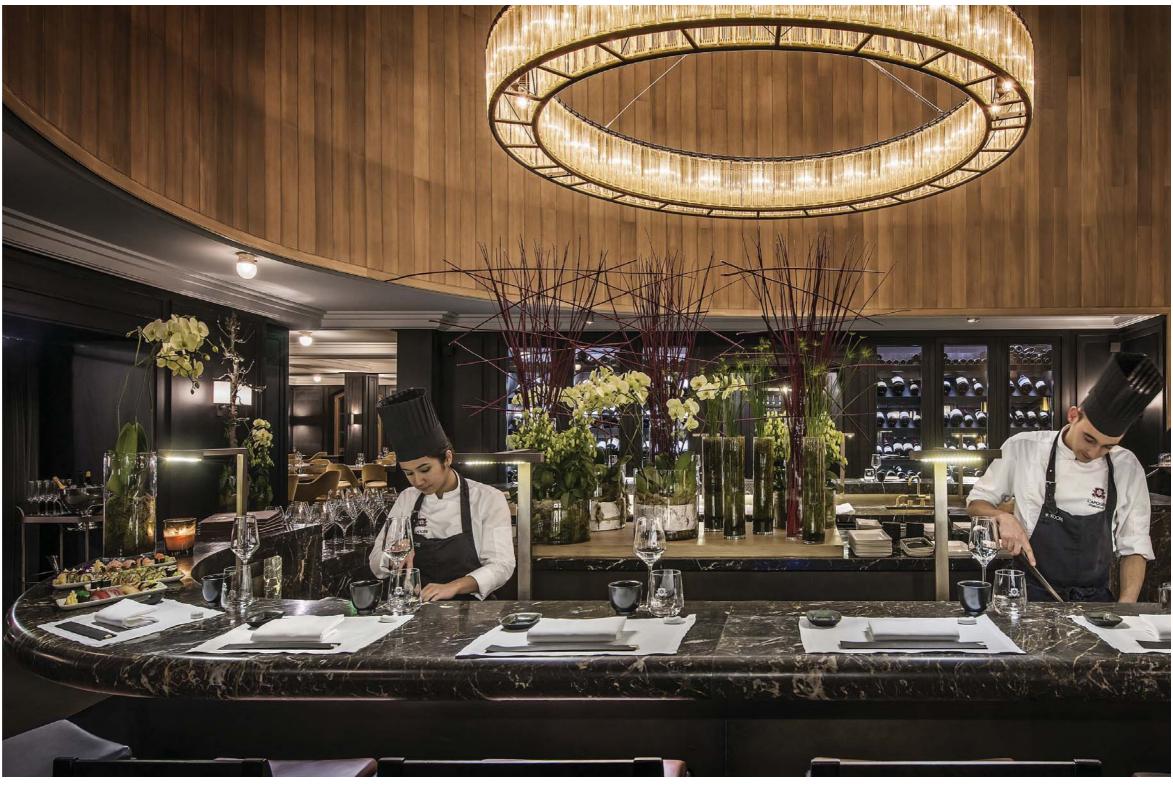

# Dining

Our restaurants are designed for dining in effortless style. Le Comptoir de L'Apogée serves French traditional dishes, and Koori gifts splendid Japanese cuisine with a team of sushi masters. Le Bar de L'Apogée is a casual rendez-vous for lunch transforming at night into a sophisticated scene with singers and DJs. The snug Cigar Lounge is about mellow relaxation with fine Cohibas and cognacs.

ABOVE: Jean-Luc Lefrançois, Executive Chef LEFT: Gourmet delicacies