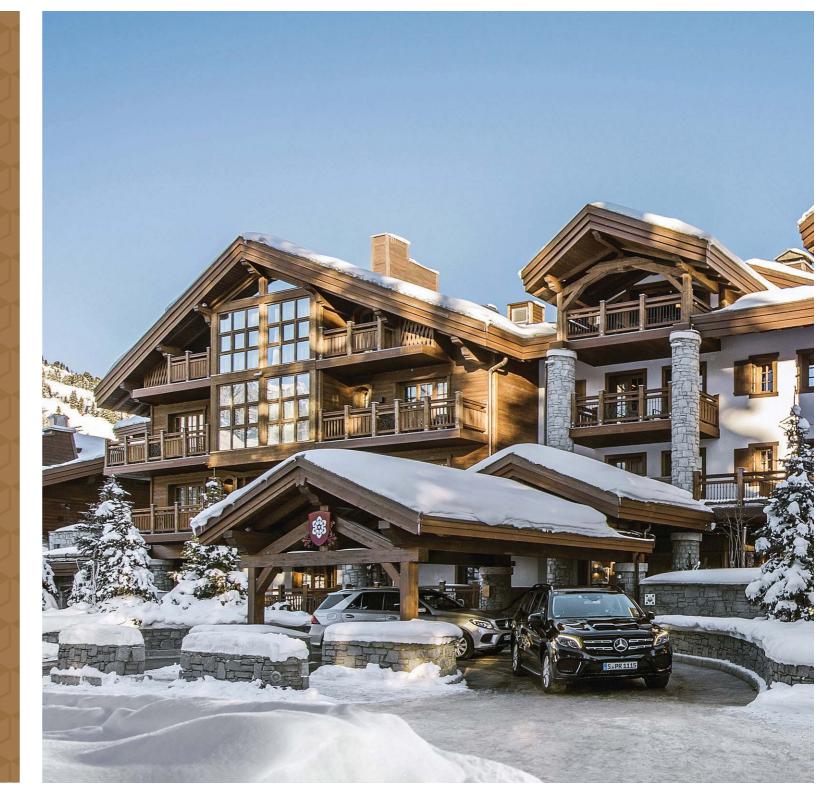

#### Destination

Courchevel 1850 is renowned as a gateway to Les Trois Vallées and its 600 kilometers of slopes challenging all abilities. The hotel has ski in/ski out facilities, ideal for beginners and the luxury of a private conveyor belt bringing guests straight to the hotel door. There's the thrill of the 1850 toboggan run, peace of the snowy forests and exhilarating après-ski, while L'Apogée Courchevel is one smooth step apart from the crowds.

## Hotel

L'Apogée Courchevel is a cocoon of luxuriant warmth immersed in a pristine snowy panorama. The designers, India Mahdavi and Joseph Dirand, created a deeply comfortable home for guests to return to after a day in the brilliant white snow; somewhere authentic, with an easy sophistication. Everyone finds relaxation here beyond the slopes, with a superb spa, chic boutiques, zingy kids club and an independent space for teen gatherings.