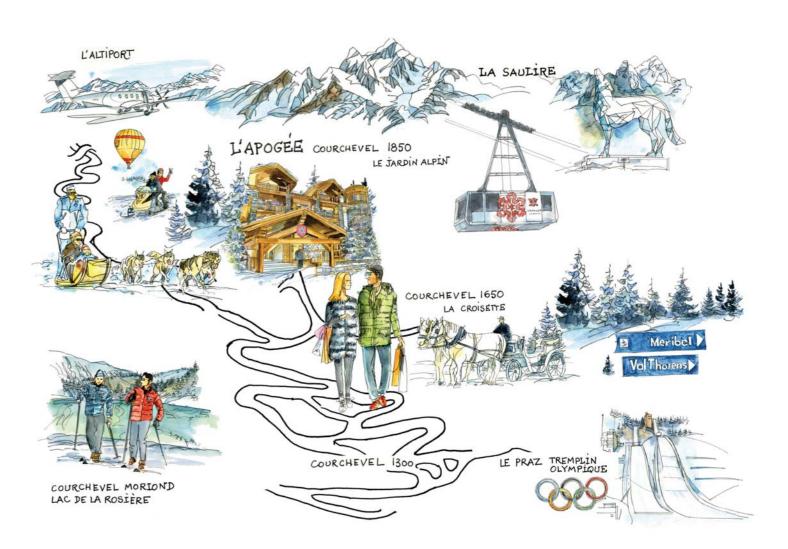

#### Destination

Courchevel 1850 is renowned as a gateway to Les Trois Vallées and its 600 kilometers of slopes challenging all abilities. The hotel has ski in/ski out facilities, ideal for beginners and the luxury of a private conveyor belt bringing guests straight to the hotel door. There's the thrill of the 1850 toboggan run, peace of the snowy forests and exhilarating après-ski, while L'Apogée Courchevel is one smooth step apart from the crowds.