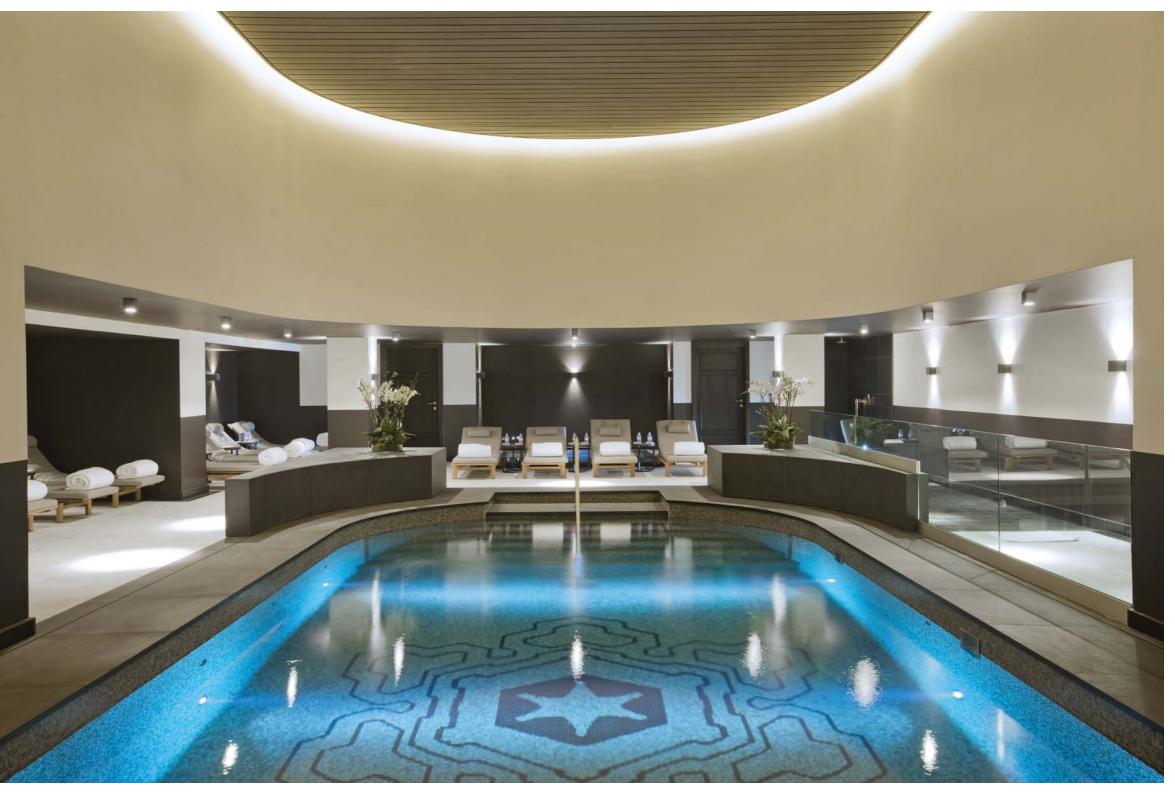

# Spa and Pool

Spa L'Apogée by La Prairie envelops guests in soothing warmth after a day on the slopes. It is centred around a blue mosaic pool with steam room, salt sauna and five spa treatment rooms, including a duo cabin designed for a Bania ritual. Spa treatments and beauty therapies are by La Prairie. A first class fitness centre has specialist physios to relax ski strained muscles. This is an extensive spa retreat, somewhere to revive spirits amidst pure alpine air.

ABOVE: Spa L'Apogée by La Prairie, an irresistible cocoon of soothing warmth after a day on the slopes RIGHT: A inviting moment of leisure to relax