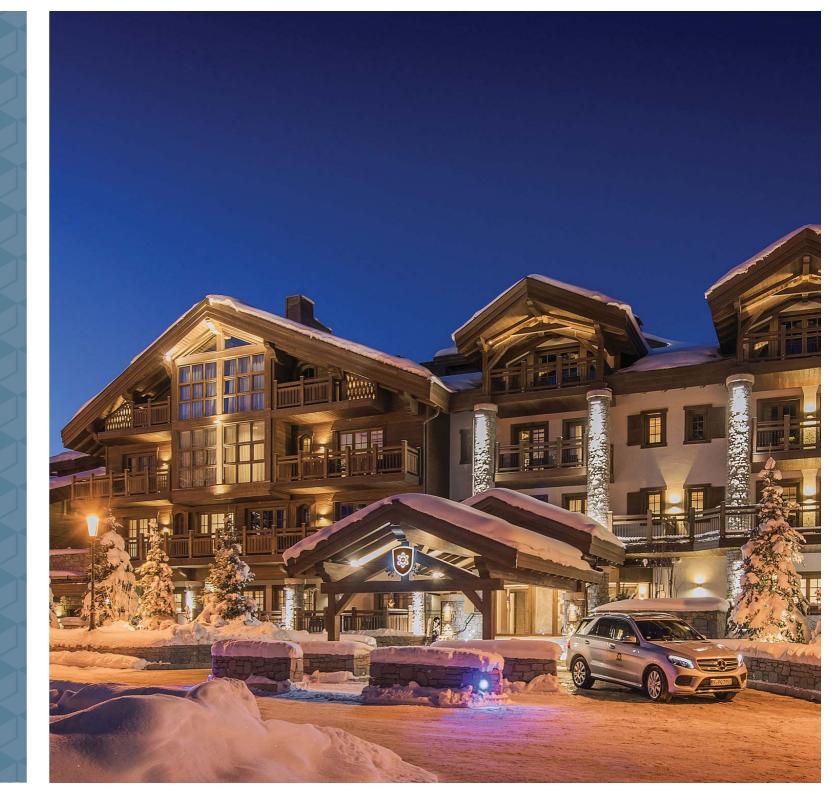

## Hotel

L'Apogée Courchevel is a cocoon of luxuriant warmth immersed in a pristine snowy panorama. The designers, India Mahdavi and Joseph Dirand, created a deeply comfortable home for guests to return to after a day in the brilliant white snow; somewhere authentic, with an easy sophistication. Everyone finds relaxation here beyond the slopes, with a superb spa, chic boutiques, zingy kids club and an independent space for teen gatherings.