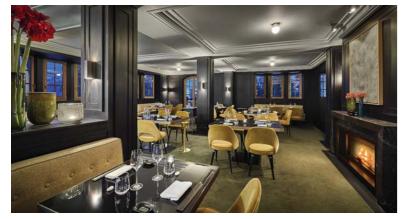

# Dining

Our restaurants are designed for dining in effortless style. Le Comptoir de L'Apogée serves French traditional dishes, and Koori gifts splendid Japanese cuisine with a team of sushi masters. Le Bar de L'Apogée is a casual rendez-vous for lunch transforming at night into a sophisticated scene with singers and DJs. The snug Cigar Lounge is about mellow relaxation with fine Cohibas and cognacs.