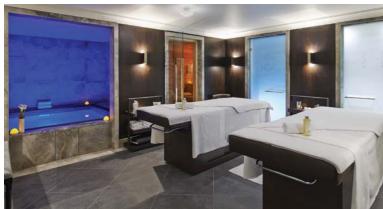

# Spa and Pool

Spa L'Apogée by La Prairie envelops guests in soothing warmth after a day on the slopes. It is centred around a blue mosaic pool with steam room, salt sauna and five spa treatment rooms, including a duo cabin designed for a Bania ritual. Spa treatments and beauty therapies are by La Prairie. A first class fitness centre has specialist physios to relax ski strained muscles. This is an extensive spa retreat, somewhere to revive spirits amidst pure alpine air.

ABOVE: Spa L'Apogée by La Prairie, an irresistible cocoon of soothing warmth after a day on the slopes RIGHT: A inviting moment of leisure to relax