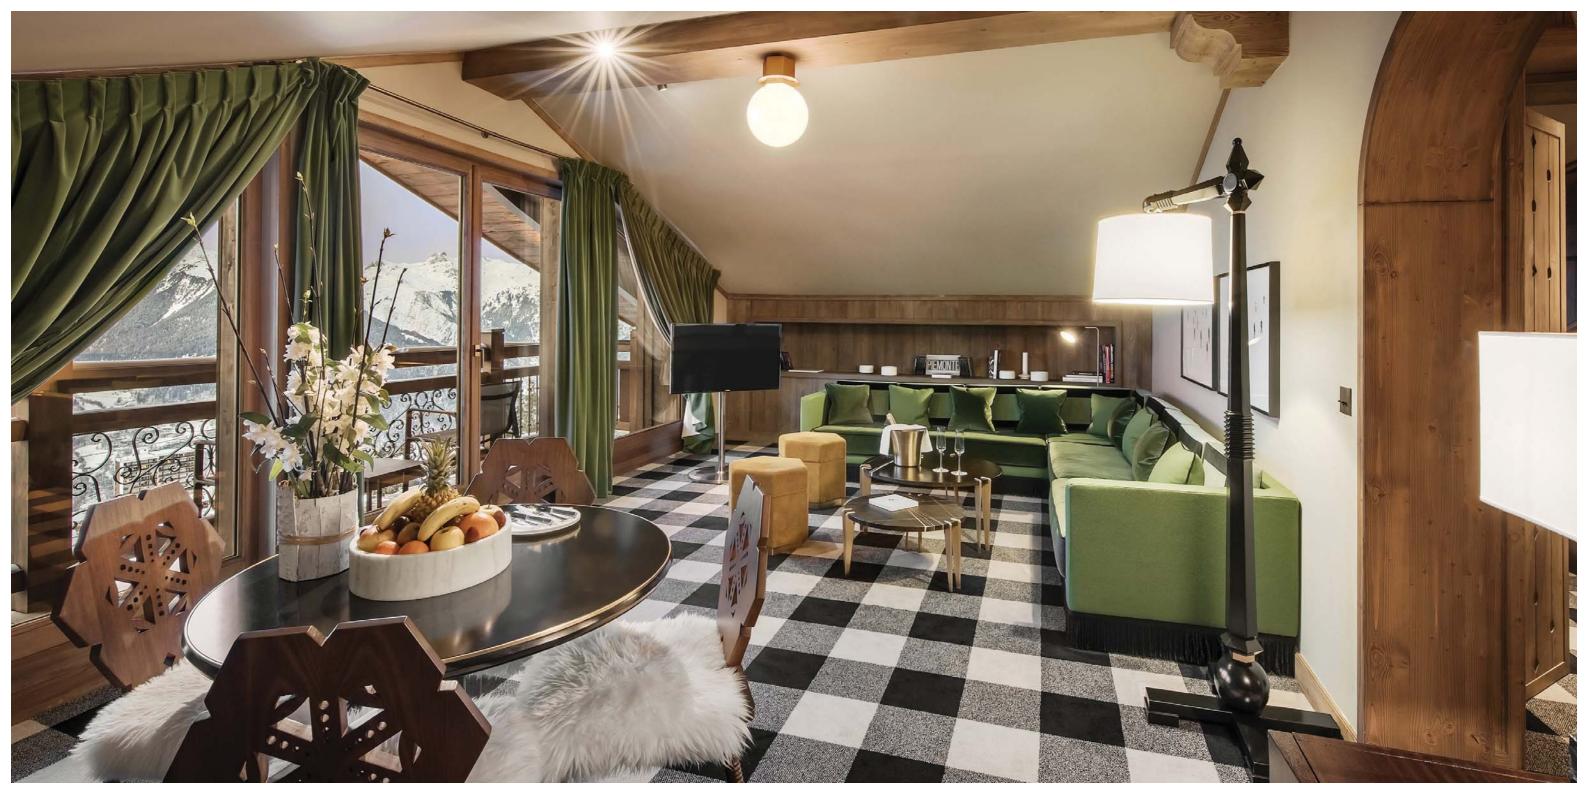

### Accommodation

53 rooms and suites subtly reflect alpine charm in a smooth contemporary style. Furs, soft wool plaid and supple leather caress the senses in cosy warmth. Most of the rooms have terraces, and views sweep down the valley across snow laden woodland. Our penthouse has a private lift, its exclusive luxury includes a rooftop hot tub, while butlers, home cinema and spa are standard in our two five bedroom chalets.

ABOVE: L'Apogée Courchevel Penthouse the ideal place for the most superb family skiing holiday RIGHT: Our rooms and suites welcome guests from the pristine slopes into a cocoon of restrained luxury