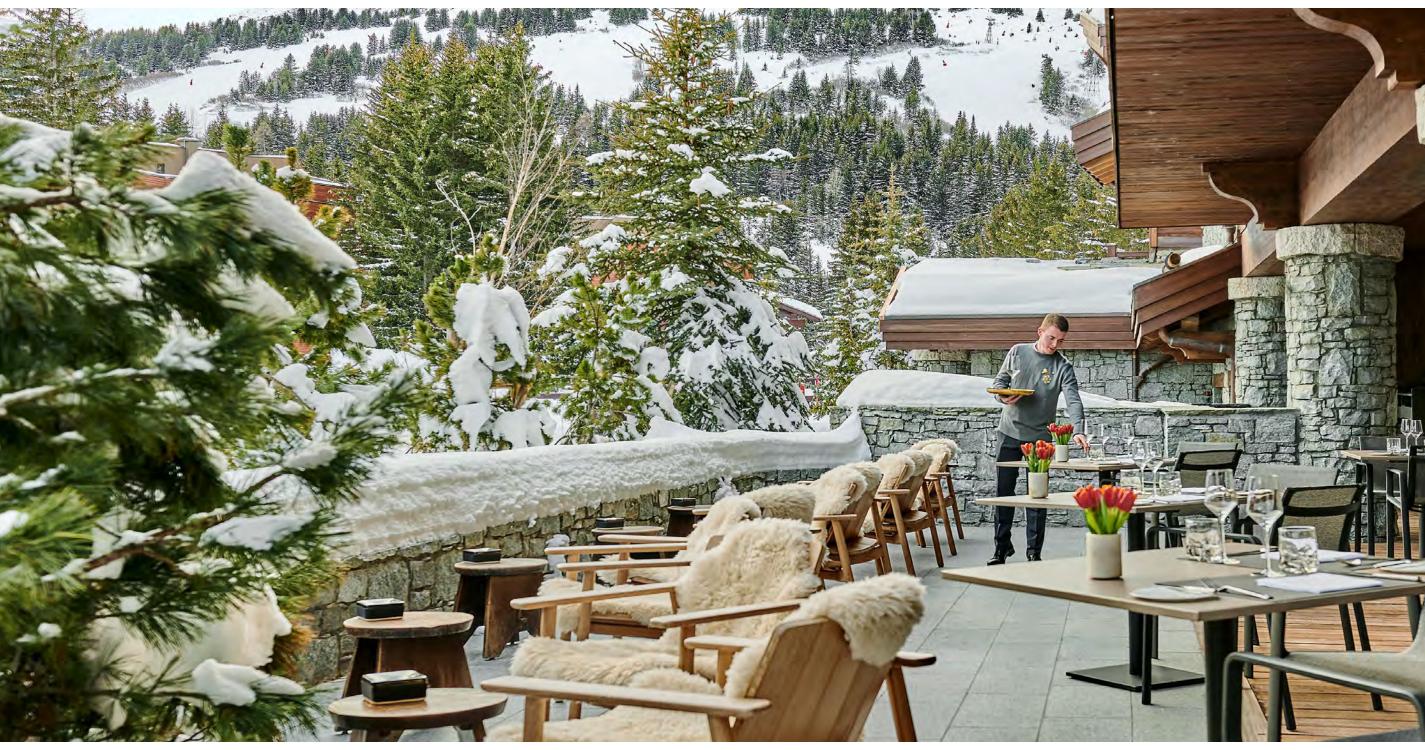

### Welcome to L'Apogée Courchevel

and an alpine experience high and above anything ski slopes. Koori is a Japanese restaurant as cool as else. Adjacent to the hotel and benefitting from their the ice it is named after, with dite sushi masters while own private entrance and ski-in/ ski-out convenience, Le Comptoir de L'Apogée serves French specialities Chalet L'Amarante and Chalet L'Alpensia each offer no and gourmet delicacies in a warm social atmosphere. less than five levels and five bedrooms of remarkable For casual lunches we offer Le Bar de L' Apogée, luxury. Occupying the entire top floor of the hotel, the which in the evening transforms into a smooth cocktail penthouse offers four en-suite bedrooms and is the scene with singers and DJs, or the Cigar Lounge for ideal place for familles. Our ski-in/ski-out facilities and distinctively mellow relaxation. Located at the very top ski room are first class, children have a VIP club, while of Courchevel 1850, in the snow ladenJardin Alpin, the Spa L'Apogée by La Prairie is a destination in itself views at L'Apogée Courchevel are simply spectacular. with pure therapy and a serene subterranean pool. Our We ail look forward to giving you a very warm welcome restaurants are the pinnacle of dining up here at the top to your stylish Alpine home.

# Dining Savour together Our restaurants are designed for dining in effortless style. Le Comptoir de L'Apogée serves French traditional dishes, and Koori gifts splendid Japanese cuisine with a team of sushi masters. Le Bar de L'Apogée is a casual rendez-vous for lunch transforming at night into a sophisticated scene with singers and DJs. The snug Cigar Lounge is about mellow relaxation with fine Cohibas and cognacs.