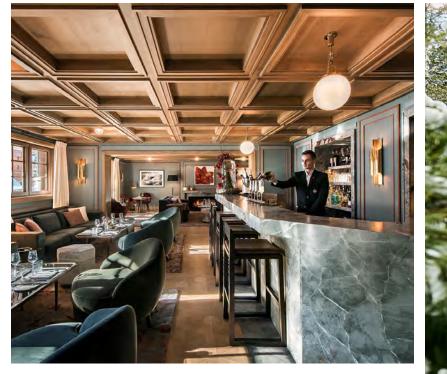

# Dining Savour together Our restaurants are designed for dining in effortless style. Le Comptoir de L'Apogée serves French traditional dishes, and Koori gifts splendid Japanese cuisine with a team of sushi masters. Le Bar de L'Apogée is a casual rendez-vous for lunch transforming at night into a sophisticated scene with singers and DJs. The snug Cigar Lounge is about mellow relaxation with fine Cohibas and cognacs.