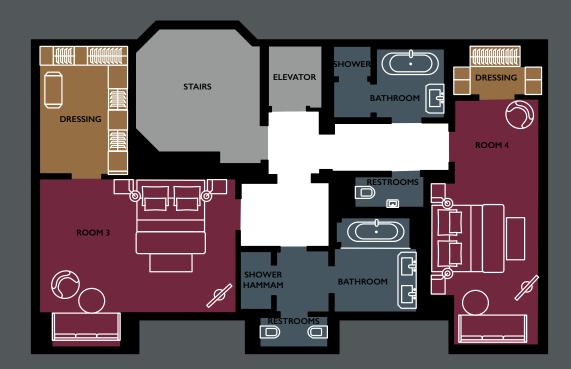

anean pool. Our We ail look forward to giving you a very warm welcome restaurants are the pinnacle of dining up here at the top to your stylish Alpine home.

L'Apogée Courchevel is a pearl of the Oetker Collection, of Jardin Alpin, with spectacularviews over Courchevel's

Duarte Bon de Sousa General Manager



# Destination Courchevel 1850 is renowned as a gateway to "Les Trois Vallées" and its 600 kilometres of slopes challenging all abilities. The hotel has skiin/ski-out facilities, ideal for beginners and of a private conveyor belt bringing guests straight to the hotel the thrill of the 1850 toboggan run, peace of the snowy forests and exhilarating "après-ski", while L'Apogée Courchevel is one smooth step apart from the crowds.

















### Chalet L'Amarante





First Floor





Third Floor



Fourth Floor

# Chalet L'Alpensia

In the heart of the prestigious "Jardin Alpin", this architectural jewel has four levels, gathering 550 square meters with five bedrooms, seven bathrooms and a lift. Connected to L'Apogée Courchevel, the Chalet L'Alpensia is the promise of intimate moments in five-star comfort.

The chalet offers a spa and a media room, without forgetting a stunning view on the mountains and the former Olympic ski jump of the resort.

A butler and a chef are at disposal for the guests to create special moments with the family, while only few steps away, all the exclusive services of L'Apogée Courchevel await them. Private and direct access to the slopes is also part of the privileges.















## Chalet L'Alpensia





First Floor





## Penthouse