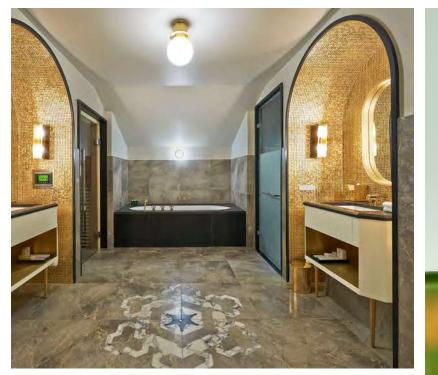

# Spa and Wellness Spa L'Apogée by La Prairie envelops guests in soothing warmth after a day on the slopes. It is centred around a blue mosaic pool with steam room, salt sauna and five spa treatment rooms, including a duo cabin designed for a Bania ritual. Spa treatments and beauty therapies are by La Prairie. A first class fitness center has specialist physios to relax ski strained muscles. Personal trainers and osteopathy sessions are also available on demand. This is an extensive spa retreat, somewhere to revive spirits amidst pure alpine air.