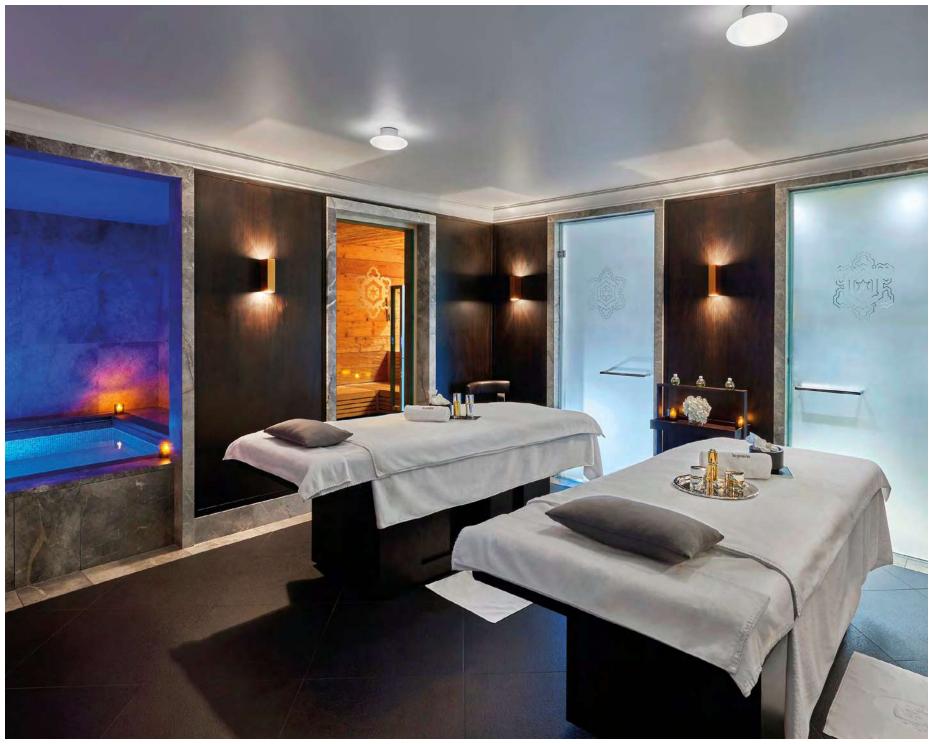

# Spa and Wellness Spa L'Apogée by La Prairie envelops guests in soothing warmth after a day on the slopes. It is centred around a blue mosaic pool with steam room, salt sauna and five spa treatment rooms, including a duo cabin designed for a Bania ritual. Spa treatments and beauty therapies are by La Prairie. A first class fitness center has specialist physios to relax ski strained muscles. Personal trainers and osteopathy sessions are also available on demand. This is an extensive spa retreat, somewhere to revive spirits amidst pure alpine air.