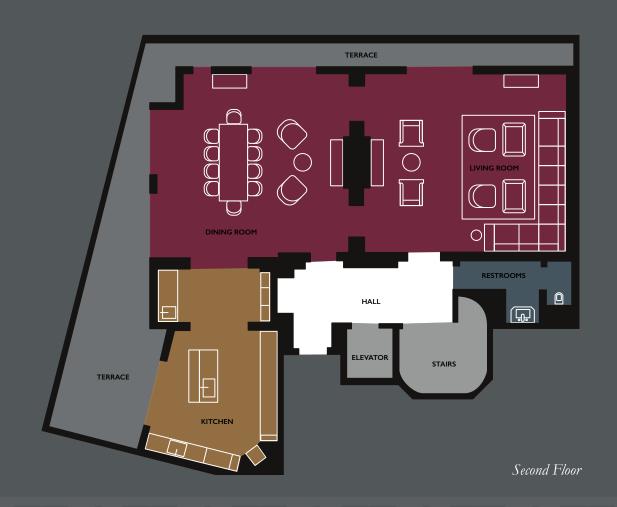

First Floor





Third Floor



Fourth Floor

# Chalet L'Alpensia

In the heart of the prestigious "Jardin Alpin", this architectural jewel has four levels, gathering 550 square meters with five bedrooms, seven bathrooms and a lift. Connected to L'Apogée Courchevel, the Chalet L'Alpensia is the promise of intimate moments in five-star comfort.

The chalet offers a spa and a media room, without forgetting a stunning view on the mountains and the former Olympic ski jump of the resort.

A butler and a chef are at disposal for the guests to create special moments with the family, while only few steps away, all the exclusive services of L'Apogée Courchevel await them. Private and direct access to the slopes is also part of the privileges.















## Chalet L'Alpensia





First Floor





## Penthouse Occupying the entire top floor of the hotel, the penthouse offers four en-suite bedrooms and is the ideal place to stay with family travelling together. The penthouse's dedicated Butler serves meals in the dining room, and guests can relax and unwind in the stylish and comfortable living room after a busy day's skiing. Relaxation is guaranteed with a sauna, steam bath, whirlpool bath and for sheer indulgence, a rooftop hot tub. Guests of the penthouse also benefit from a private balcony and the chance to simply stop and takein the views across the valleys of Courchevel. A media room offers views of a different kind with video on demand services and state-of-the-art gaming facilities.

















# Accommodation 53 rooms and suites subtly reflect alpine charm in a smoo