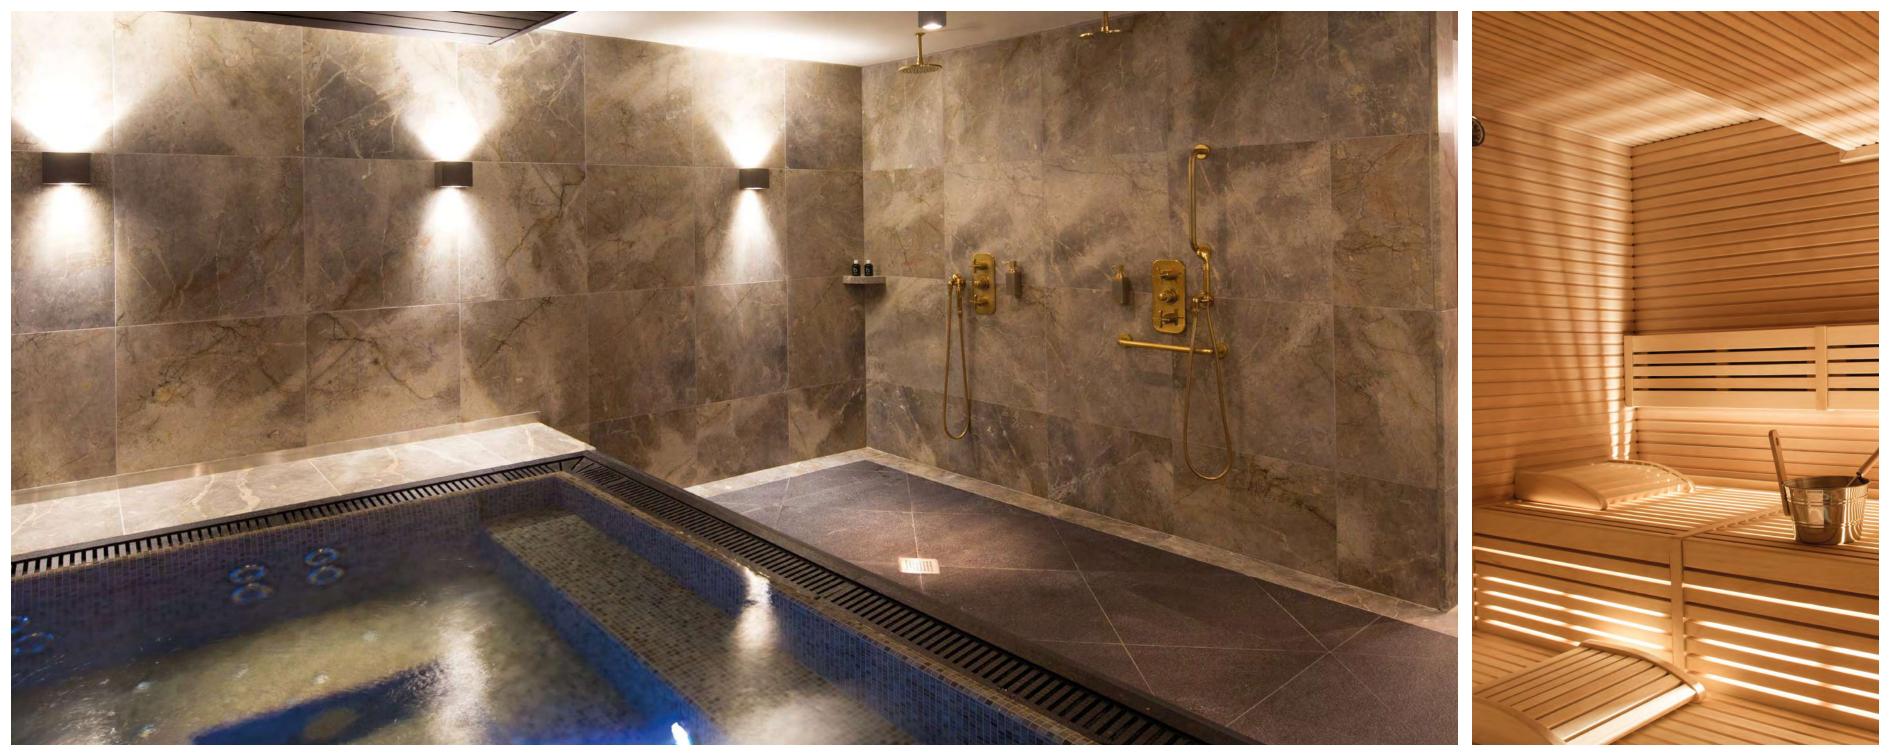

# Spa and Wellness Spa L'Apogée by La Prairie envelops guests in soothing warmth after a day on the slopes. It is centred around a blue mosaic pool with steam room, salt sauna and five spa treatment rooms, including a duo cabin designed for a Bania ritual. Spa treatments and beauty therapies are by La Prairie. A first class fitness center has specialist physios to relax ski strained muscles. Personal trainers and osteopathy sessions are also available on demand. This is an extensive spa retreat, somewhere to revive spirits amidst pure alpine air.