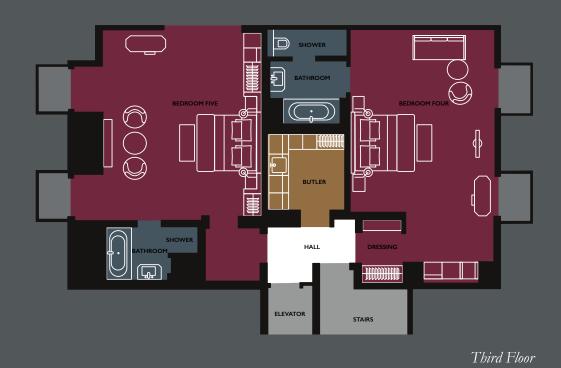

First Floor





Third Floor



Fourth Floor

# Chalet L'Alpensia

In the heart of the prestigious "Jardin Alpin", this architectural jewel has four levels, gathering 550 square meters with five bedrooms, seven bathrooms and a lift. Connected to L'Apogée Courchevel, the Chalet L'Alpensia is the promise of intimate moments in five-star comfort.

The chalet offers a spa and a media room, without forgetting a stunning view on the mountains and the former Olympic ski jump of the resort.

A butler and a chef are at disposal for the guests to create special moments with the family, while only few steps away, all the exclusive services of L'Apogée Courchevel await them. Private and direct access to the slopes is also part of the privileges.















## Chalet L'Alpensia





First Floor





## Penthouse Occupying the entire top floor of the hotel, the penthouse offers four en-suite bedrooms and is the ideal place to stay with family travelling together. The penthouse's dedicated Butler serves meals in the dining room, and guests can relax and unwind in the stylish and comfortable living room after a busy day's skiing. Relaxation is guaranteed with a sauna, steam bath, whirlpool bath and for sheer indulgence, a rooftop hot tub. Guests of the penthouse also benefit from a private balcony and the chance to simply stop and takein the views across the valleys of Courchevel. A media room offers views of a different kind with video on demand services and state-of-the-art gaming facilities.

















# Accommodation 53 rooms and suites subtly reflect alpine charm in a smooth