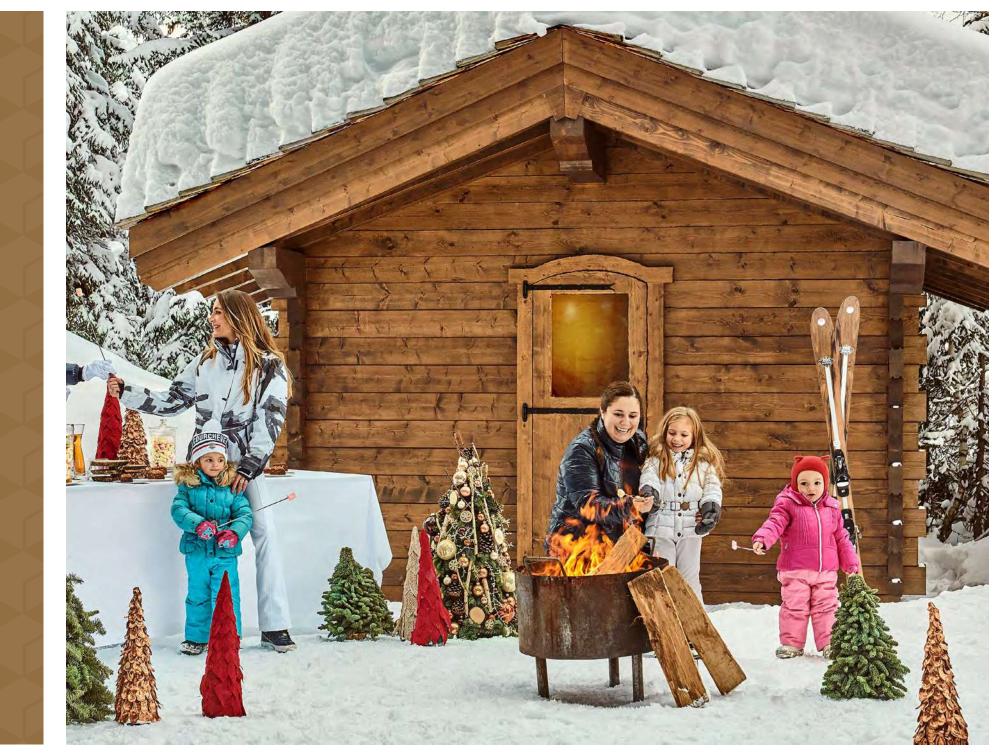

### Kids Club

The Kids Club at L'Apogée Courchevel has dedicated areas for tots and teens. The Kids Club is divided into two distinctive areas – a real space dedicated to expression.

An extraordinary sensory experience in a wonderful space, "Mini VIP 1850" which welcomes children from the age of 4 to 10. Enthusiastic and professional staff members will guide young guests to study snowflake formation, attend pastry workshops, taste the scents and flavors of the regional Savoyard produce, or savor roasted marshmallows. It is such fun everyone wants to be a member of this club.