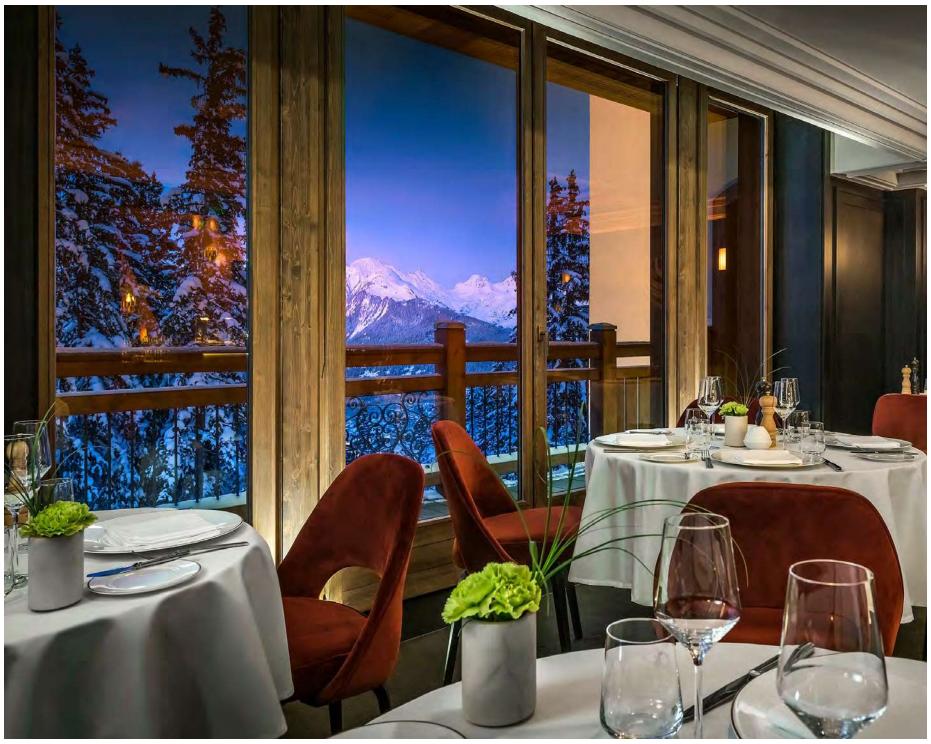

# Dining Savour together Our restaurants are designed for dining in effortless style. Le Comptoir de L'Apogée serves French traditional dishes, and Koori gifts splendid Japanese cuisine with a team of sushi masters. Le Bar de L'Apogée is a casual rendez-vous for lunch transforming at night into a sophisticated scene with singers and DJs. The snug Cigar Lounge is about mellow relaxation with fine Cohibas and cognacs.