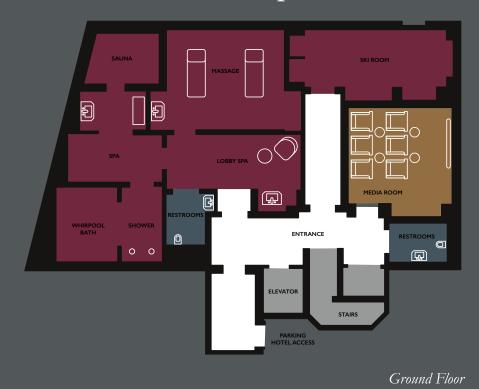

# Chalet L'Alpensia

In the heart of the prestigious "Jardin Alpin", this architectural jewel has four levels, gathering 550 square meters with five bedrooms, seven bathrooms and a lift. Connected to L'Apogée Courchevel, the Chalet L'Alpensia is the promise of intimate moments in five-star comfort.

The chalet offers a spa and a media room, without forgetting a stunning view on the mountains and the former Olympic ski jump of the resort.

A butler and a chef are at disposal for the guests to create special moments with the family, while only few steps away, all the exclusive services of L'Apogée Courchevel await them. Private and direct access to the slopes is also part of the privileges.

## Chalet L'Alpensia

First Floor