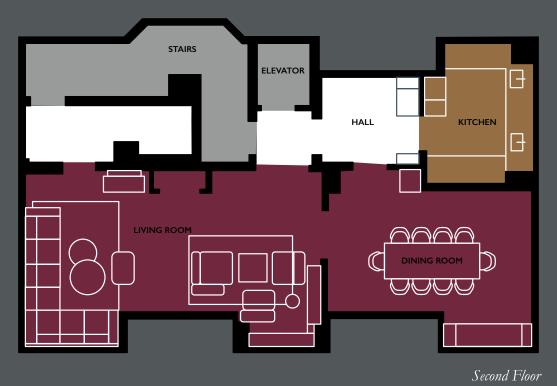

rranean pool. Our We ail look forward to giving you a very warm welcome restaurants are the pinnacle of dining up here at the top to your stylish Alpine home.

L'Apogée Courchevel is a pearl of the Oetker Collection, of Jardin Alpin, with spectacularviews over Courchevel's

Duarte Bon de Sousa General Manager



# Destination Courchevel 1850 is renowned as a gateway to "Les Trois Vallées" and its 600 kilometres of slopes challenging all abilities. The hotel has skiin/ski-out facilities, ideal for beginners and of a private conveyor belt bringing guests straight to the hotel the thrill of the 1850 toboggan run, peace of the snowy forests and exhilarating "après-ski", while L'Apogée Courchevel is one smooth step apart from the crowds.

















### Chalet L'Amarante





First Floor





Third Floor



Fourth Floor

# Chalet L'Alpensia

In the heart of the prestigious "Jardin Alpin", this architectural jewel has four levels, gathering 550 square meters with five bedrooms, seven bathrooms and a lift. Connected to L'Apogée Courchevel, the Chalet L'Alpensia is the promise of intimate moments in five-star comfort.

The chalet offers a spa and a media room, without forgetting a stunning view on the mountains and the former Olympic ski jump of the resort.

A butler and a chef are at disposal for the guests to create special moments with the family, while only few steps away, all the exclusive services of L'Apogée Courchevel await them. Private and direct access to the slopes is also part of the privileges.















## Chalet L'Alpensia





First Floor





## Penthous