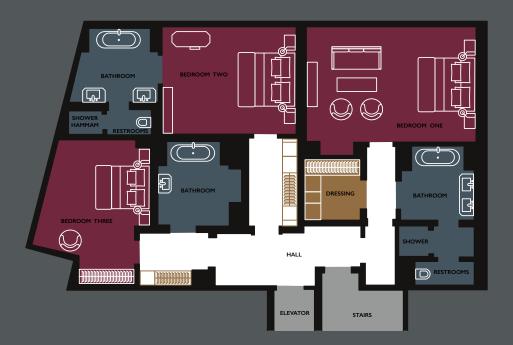

# Accommodation 53 rooms and suites subtly reflect alpine charm in a smooth contemporary style. Furs, soft wool plaid and supple leather caress the senses in cosy warmth. Most of the rooms have terraces, and views sweep down the valley across snow laden woodland. Our penthouse has a private lift, its exclusive luxury includes a rooftop hot tub, whirlpool bath, while butlers, home cinema and spa are standard in our two five bedroom chalets.