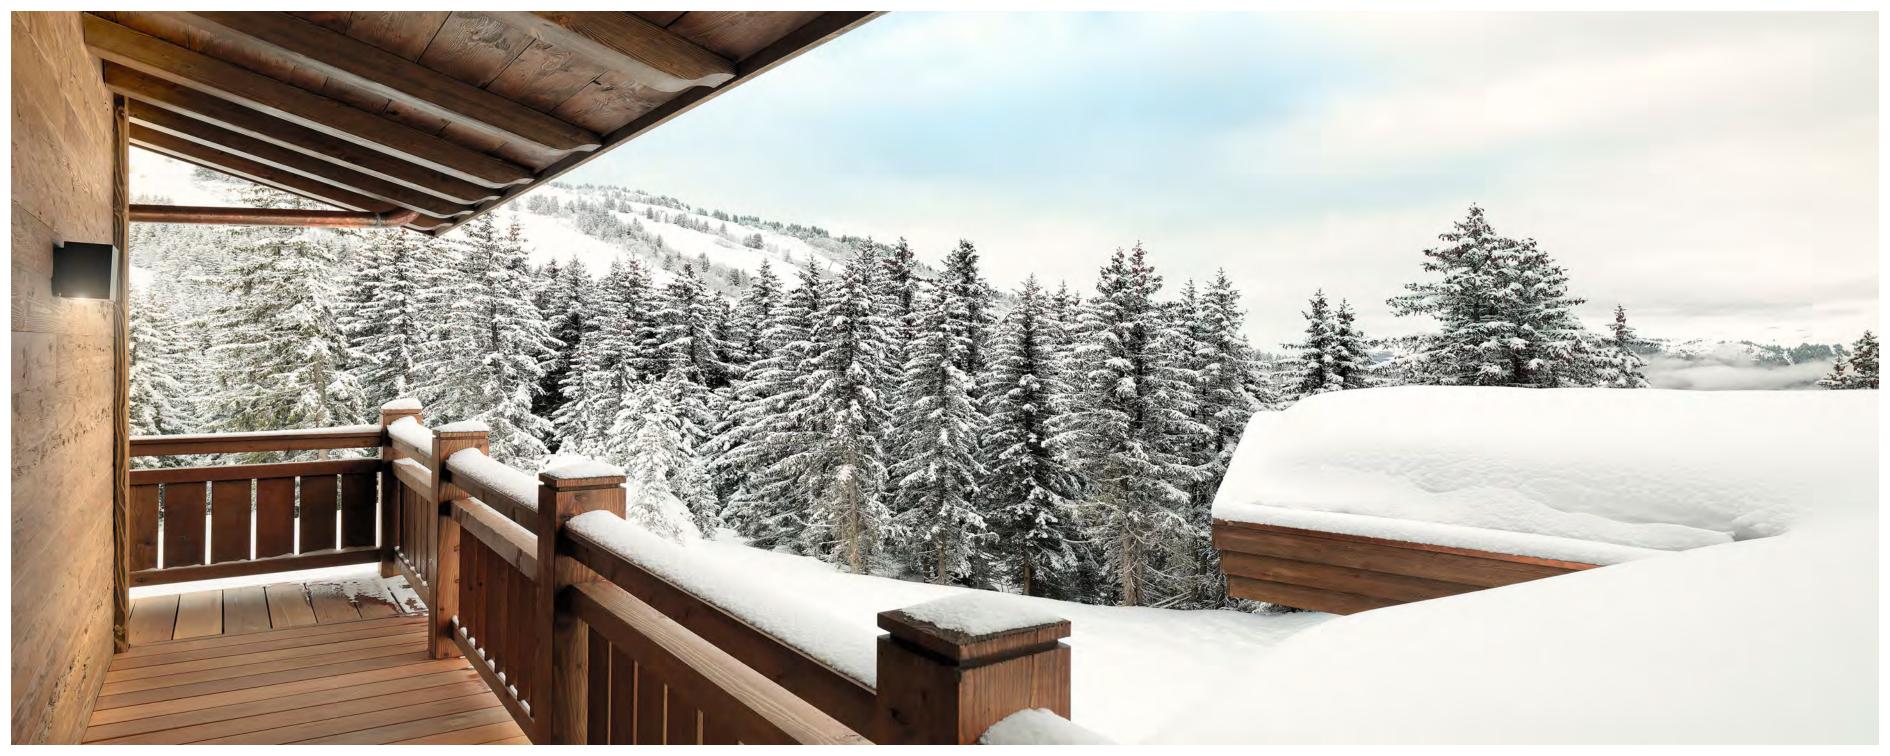

# Destination Courchevel 1850 is renowned as a gateway to "Les Trois Vallées" and its 600 kilometres of slopes challenging all abilities. The hotel has skiin/ski-out facilities, ideal for beginners and of a private conveyor belt bringing guests straight to the hotel the thrill of the 1850 toboggan run, peace of the snowy forests and exhilarating "après-ski", while L'Apogée Courchevel is one smooth step apart from the crowds.

# Accommodation 53 rooms and suites subtly reflect alpine charm in a smooth contemporary style. Furs, soft wool plaid and supple leather caress the senses in cosy warmth. Most of the rooms have terraces, and views sweep down the valley across snow laden woodland. Our penthouse has a private lift, its exclusive luxury includes a rooftop hot tub, whirlpool bath, while butlers, home cinema and spa are standard in our two five bedroom chalets.