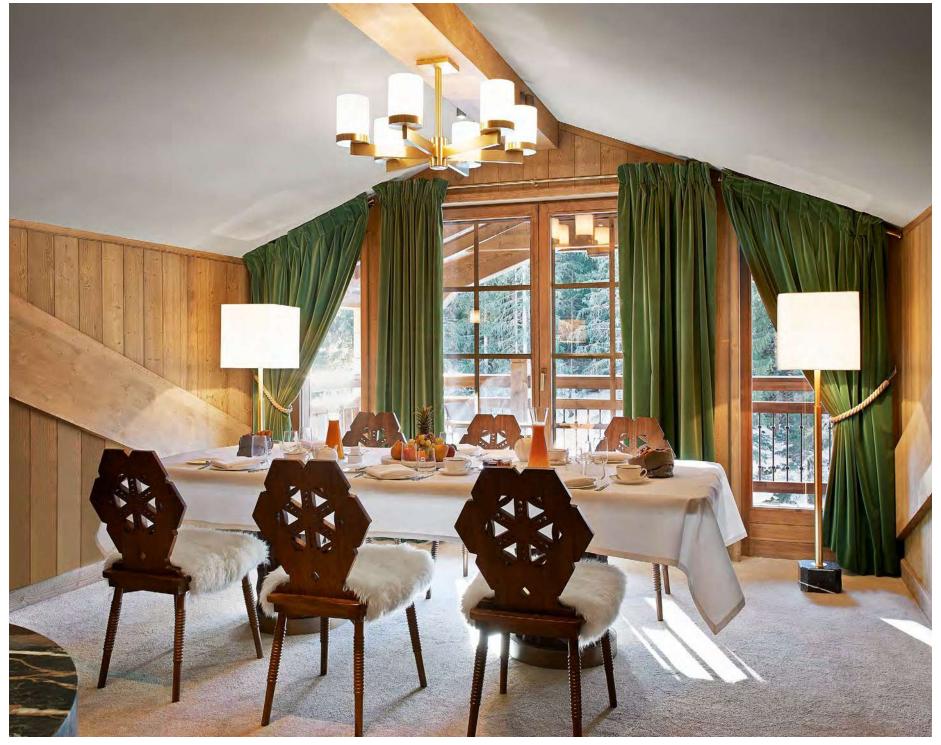

# Accommodation 53 rooms and suites subtly reflect alpine charm in a smooth contemporary style. Furs, soft wool plaid and supple leather caress the senses in cosy warmth. Most of the rooms have terraces, and views sweep down the valley across snow laden woodland. Our penthouse has a private lift, its exclusive luxury includes a rooftop hot tub, whirlpool bath, while butlers, home cinema and spa are standard in our two five bedroom chalets.

# Dining Savour together Our restaurants are designed for dining in effortless style. Le Comptoir de L'Apogée serves French traditional dishes, and Koori gifts splendid Japanese cuisine with a team of sushi masters. Le Bar de L'Apogée is a casual rendez-vous for lunch transforming at night into a sophisticated scene with singers and DJs. The snug Cigar Lounge is about mellow relaxation with fine Cohibas and cognacs.