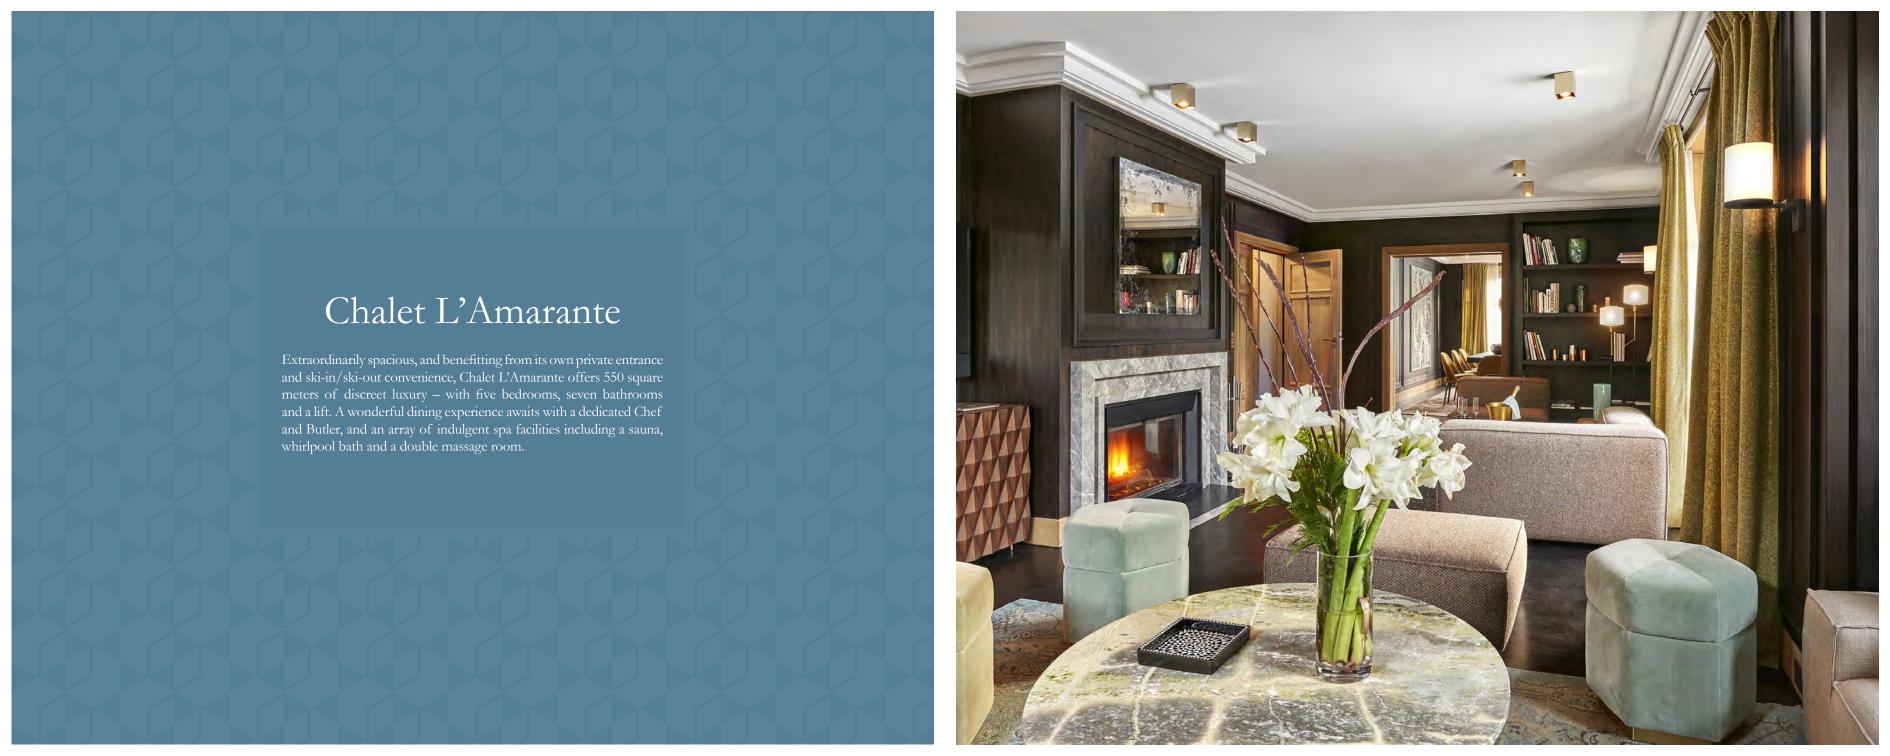

# Chalet L'Alpensia

In the heart of the prestigious "Jardin Alpin", this architectural jewel has four levels, gathering 550 square meters with five bedrooms, seven bathrooms and a lift. Connected to L'Apogée Courchevel, the Chalet L'Alpensia is the promise of intimate moments in five-star comfort.

The chalet offers a spa and a media room, without forgetting a stunning view on the mountains and the former Olympic ski jump of the resort.

A butler and a chef are at disposal for the guests to create special moments with the family, while only few steps away, all the exclusive services of L'Apogée Courchevel await them. Private and direct access to the slopes is also part of the privileges.