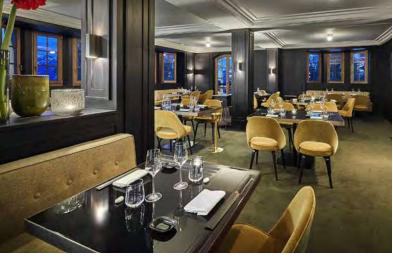

# Dining Savour together Our restaurants are designed for dining in effortless style. Le Comptoir de L'Apogée serves French traditional dishes, and Koori gifts splendid Japanese cuisine with a team of sushi masters. Le Bar de L'Apogée is a casual rendez-vous for lunch transforming at night into a sophisticated scene with singers and DJs. The snug Cigar Lounge is about mellow relaxation with fine Cohibas and cognacs.