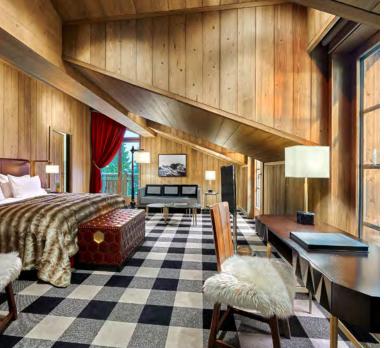

# Accommodation 53 rooms and suites subtly reflect alpine charm in a smooth contemporary style. Furs, soft wool plaid and supple leather caress the senses in cosy warmth. Most of the rooms have terraces, and views sweep down the valley across snow laden woodland. Our penthouse has a private lift, its exclusive luxury includes a rooftop hot tub, whirlpool bath, while butlers, home cinema and spa are standard in our two five bedroom chalets.