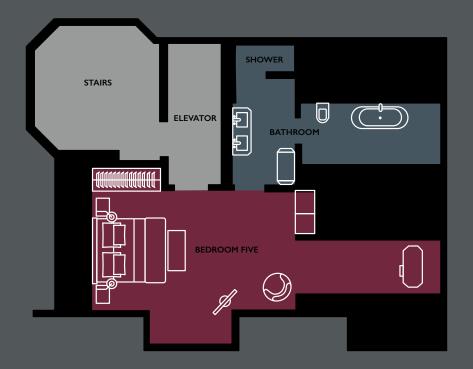

# Chalet L'Alpensia

In the heart of the prestigious "Jardin Alpin", this architectural jewel has four levels, gathering 550 square meters with five bedrooms, seven bathrooms and a lift. Connected to L'Apogée Courchevel, the Chalet L'Alpensia is the promise of intimate moments in five-star comfort.

The chalet offers a spa and a media room, without forgetting a stunning view on the mountains and the former Olympic ski jump of the resort.

A butler and a chef are at disposal for the guests to create special moments with the family, while only few steps away, all the exclusive services of L'Apogée Courchevel await them. Private and direct access to the slopes is also part of the privileges.