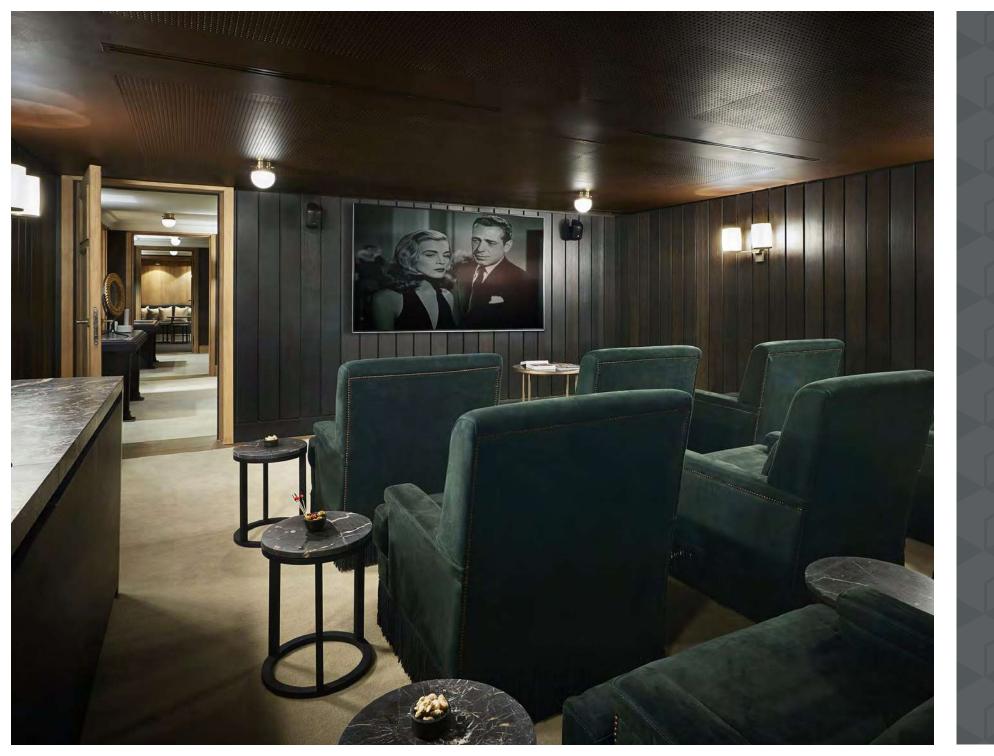

The chalet offers a spa and a media room, without forgetting a stunning view on the mountains and the former Olympic ski jump of the resort.

A butler and a chef are at disposal for the guests to create special moments with the family, while only few steps away, all the exclusive services of L'Apogée Courchevel await them. Private and direct access to the slopes is also part of the privileges.

## Penthouse Occupying the entire top floor of the hotel, the penthouse offers four en-suite bedrooms and is the ideal place to stay with family travelling together. The penthouse's dedicated Butler serves meals in the dining room, and guests can relax and unwind in the stylish and comfortable living room after a busy day's skiing. Relaxation is guaranteed with a sauna, steam bath, whirlpool bath and for sheer indulgence, a rooftop hot tub. Guests of the penthouse also benefit from a private balcony and the chance to simply stop and takein the views across the valleys of Courchevel. A media room offers views of a different kind with video on demand services and state-of-the-art gaming facilities.