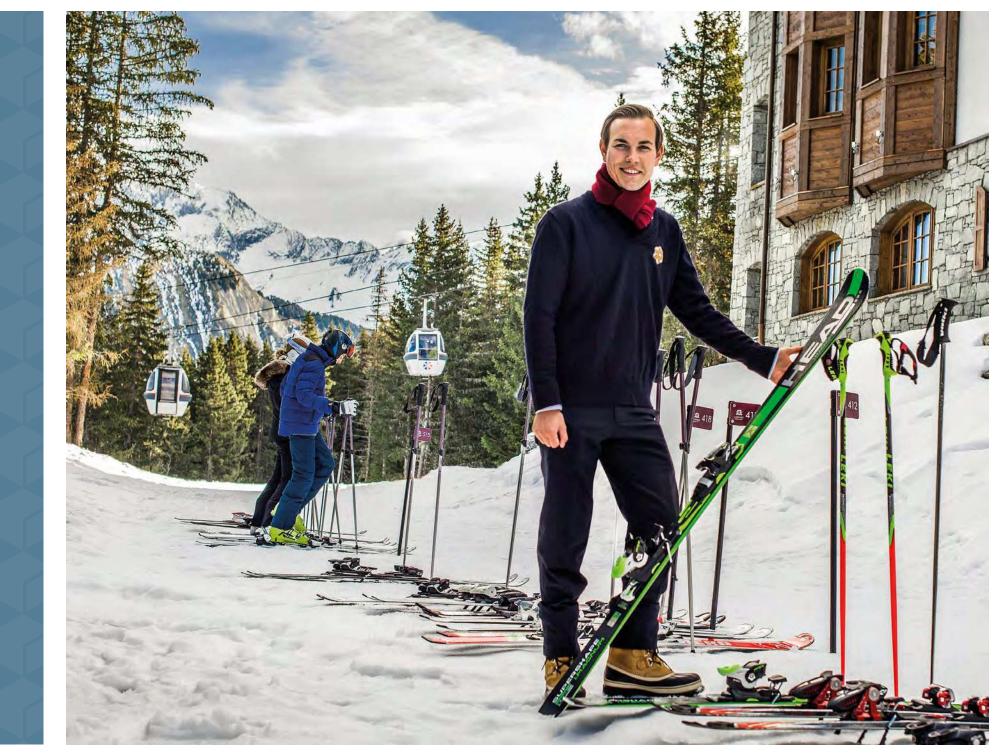

#### Ski

L'Apogée Courchevel offers ski-in/ski-out facilities and a ski room staffed by top professionals who will fit-out guest sensuring equipment is perfectly comfortable and in excellent conditions.

Located on the ground level, the ski room offers direct access to the ski slopes from the hotel.

This space welcomes daily families and guests to meet their needs for ski equipments (sale and rental). The ski room is a top sporting facility, but before guests set off into the snow, ski boots will be made comfortable and perfumed by our professional staff.