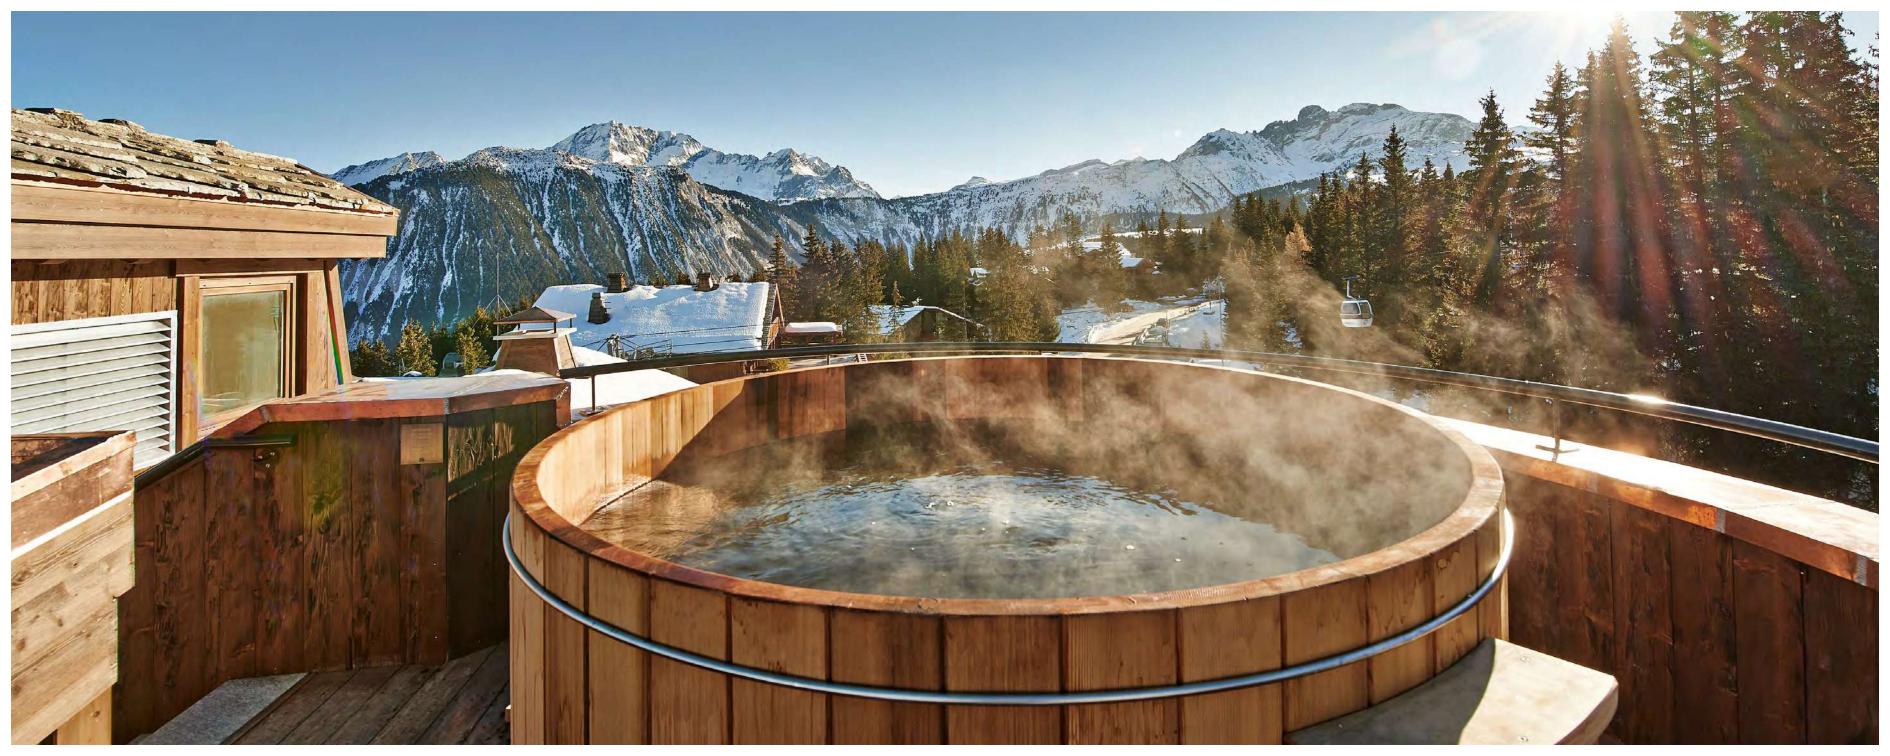

## Penthouse Occupying the entire top floor of the hotel, the penthouse offers four en-suite bedrooms and is the ideal place to stay with family travelling together. The penthouse's dedicated Butler serves meals in the dining room, and guests can relax and unwind in the stylish and comfortable living room after a busy day's skiing. Relaxation is guaranteed with a sauna, steam bath, whirlpool bath and for sheer indulgence, a rooftop hot tub. Guests of the penthouse also benefit from a private balcony and the chance to simply stop and takein the views across the valleys of Courchevel. A media room offers views of a different kind with video on demand services and state-of-the-art gaming facilities.

# Accommodation 53 rooms and suites subtly reflect alpine charm in a smooth contemporary style. Furs, soft wool plaid and supple leather caress the senses in cosy warmth. Most of the rooms have terraces, and views sweep down the valley across snow laden woodland. Our penthouse has a private lift, its exclusive luxury includes a rooftop hot tub, whirlpool bath, while butlers, home cinema and spa are standard in our two five bedroom chalets.