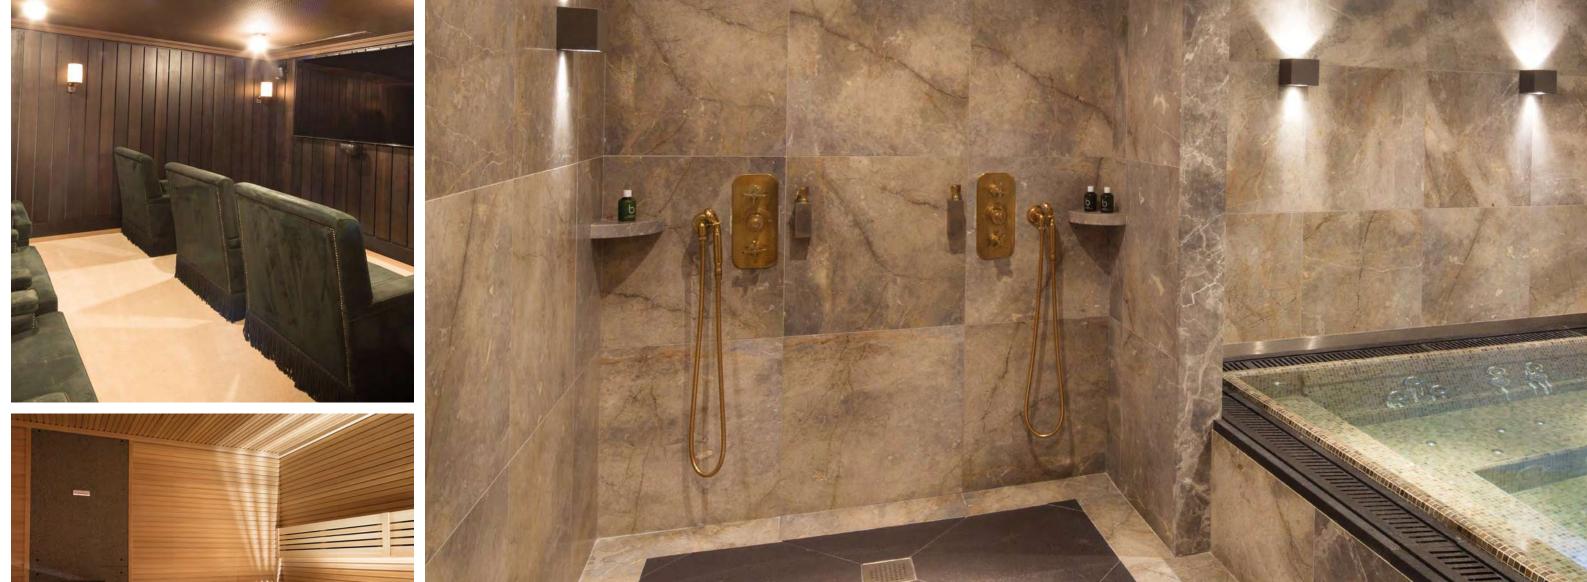

# Spa and Wellness Spa L'Apogée by La Prairie envelops guests in soothing warmth after a day on the slopes. It is centred around a blue mosaic pool with steam room, salt sauna and five spa treatment rooms, including a duo cabin designed for a Bania ritual. Spa treatments and beauty therapies are by La Prairie. A first class fitness center has specialist physios to relax ski strained muscles. Personal trainers and osteopathy sessions are also available on demand. This is an extensive spa retreat, somewhere to revive spirits amidst pure alpine air.