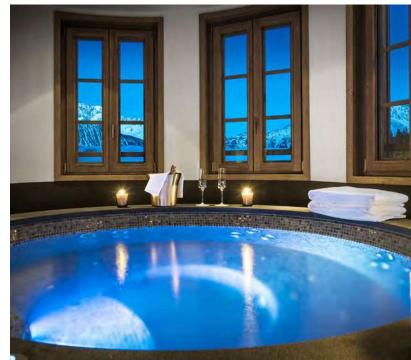

# Spa and Wellness Spa L'Apogée by La Prairie envelops guests in soothing warmth after a day on the slopes. It is centred around a blue mosaic pool with steam room, salt sauna and five spa treatment rooms, including a duo cabin designed for a Bania ritual. Spa treatments and beauty therapies are by La Prairie. A first class fitness center has specialist physios to relax ski strained muscles. Personal trainers and osteopathy sessions are also available on demand. This is an extensive spa retreat, somewhere to revive spirits amidst pure alpine air.