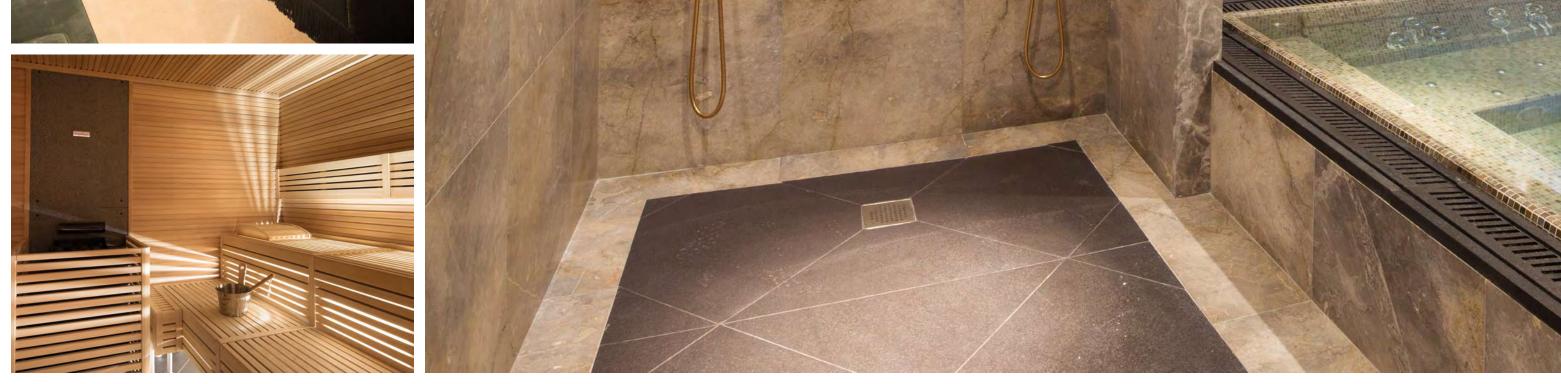

# Spa and Wellness Spa L'Apogée by La Prairie envelops guests in soothing warmth after a day on the slopes. It is centred around a blue mosaic pool with steam room, salt sauna and five spa treatment rooms, including a duo cabin designed for a Bania ritual. Spa treatments and beauty therapies are by La Prairie. A first class fitness center has specialist physios to relax ski strained muscles. Personal trainers and osteopathy sessions are also available on demand. This is an extensive spa retreat, somewhere to revive spirits amidst pure alpine air.