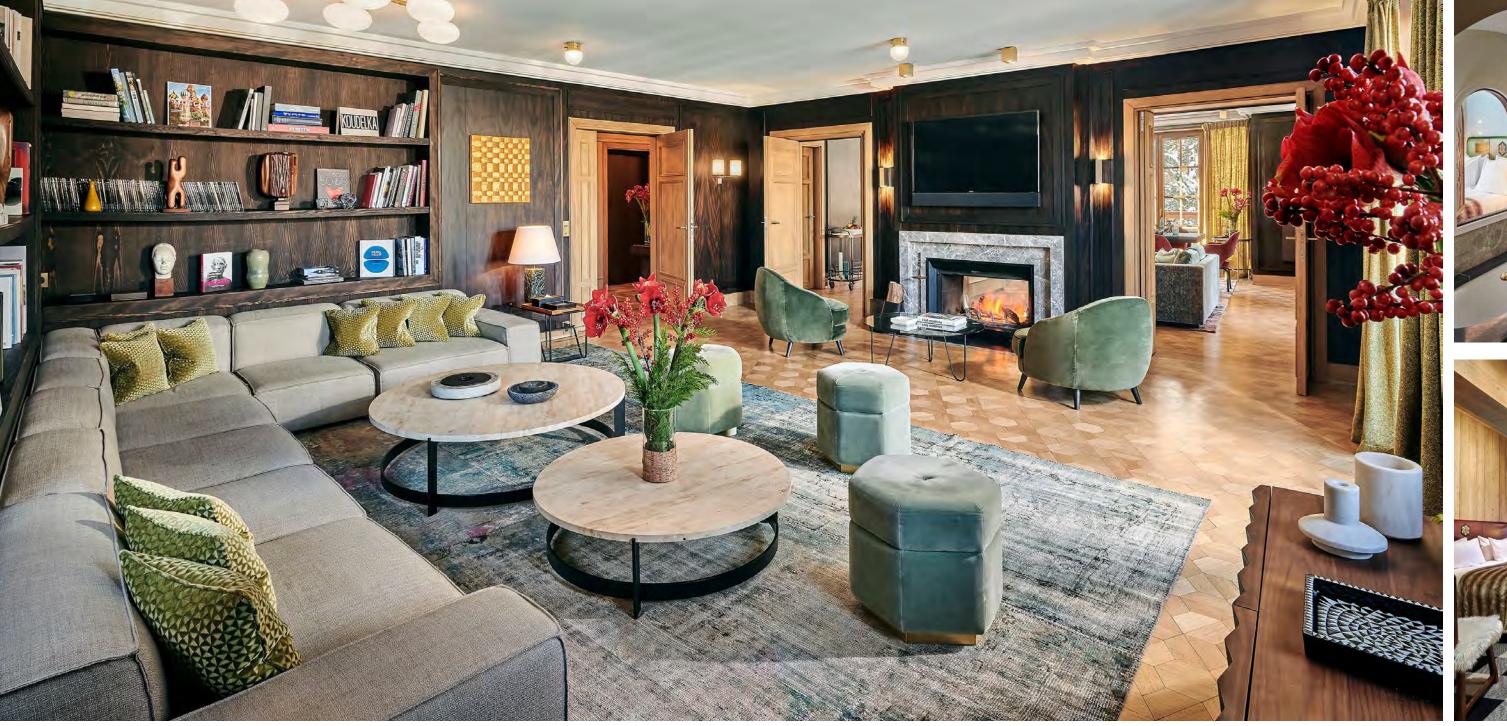

# Accommodation 53 rooms and suites subtly reflect alpine charm in a smooth contemporary style. Furs, soft wool plaid and supple leather caress the senses in cosy warmth. Most of the rooms have terraces, and views sweep down the valley across snow laden woodland. Our penthouse has a private lift, its exclusive luxury includes a rooftop hot tub, whirlpool bath, while butlers, home cinema and spa are standard in our two five bedroom chalets.

# Dining Savour together Our restaurants are designed for dining in effortless style. Le Comptoir de L'Apogée serves French traditional dishes, and Koori gifts splendid Japanese cuisine with a team of sushi masters. Le Bar de L'Apogée is a casual rendez-vous for lunch transforming at night into a sophisticated scene with singers and DJs. The snug Cigar Lounge is about mellow relaxation with fine Cohibas and cognacs.