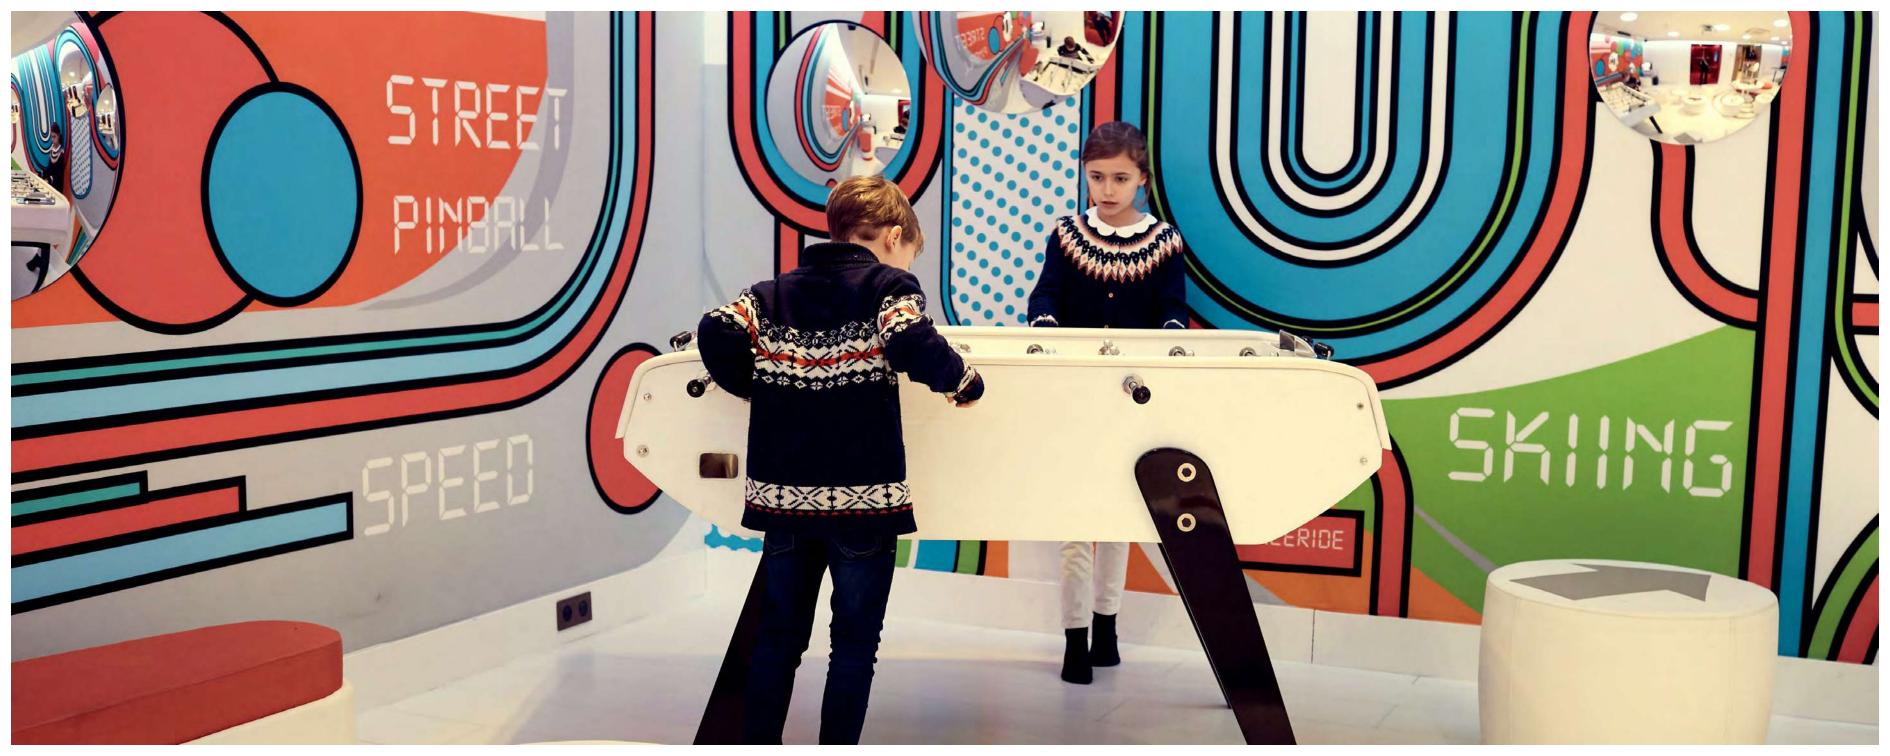

Designed by the most free and creative minds, the colorful zingy space "Freestyle 1850" is dedicated to teenagers from the age of 11 to 15, with a glittering dance floor and even a TV room to watch their ski performances, young guests are welcome every day.