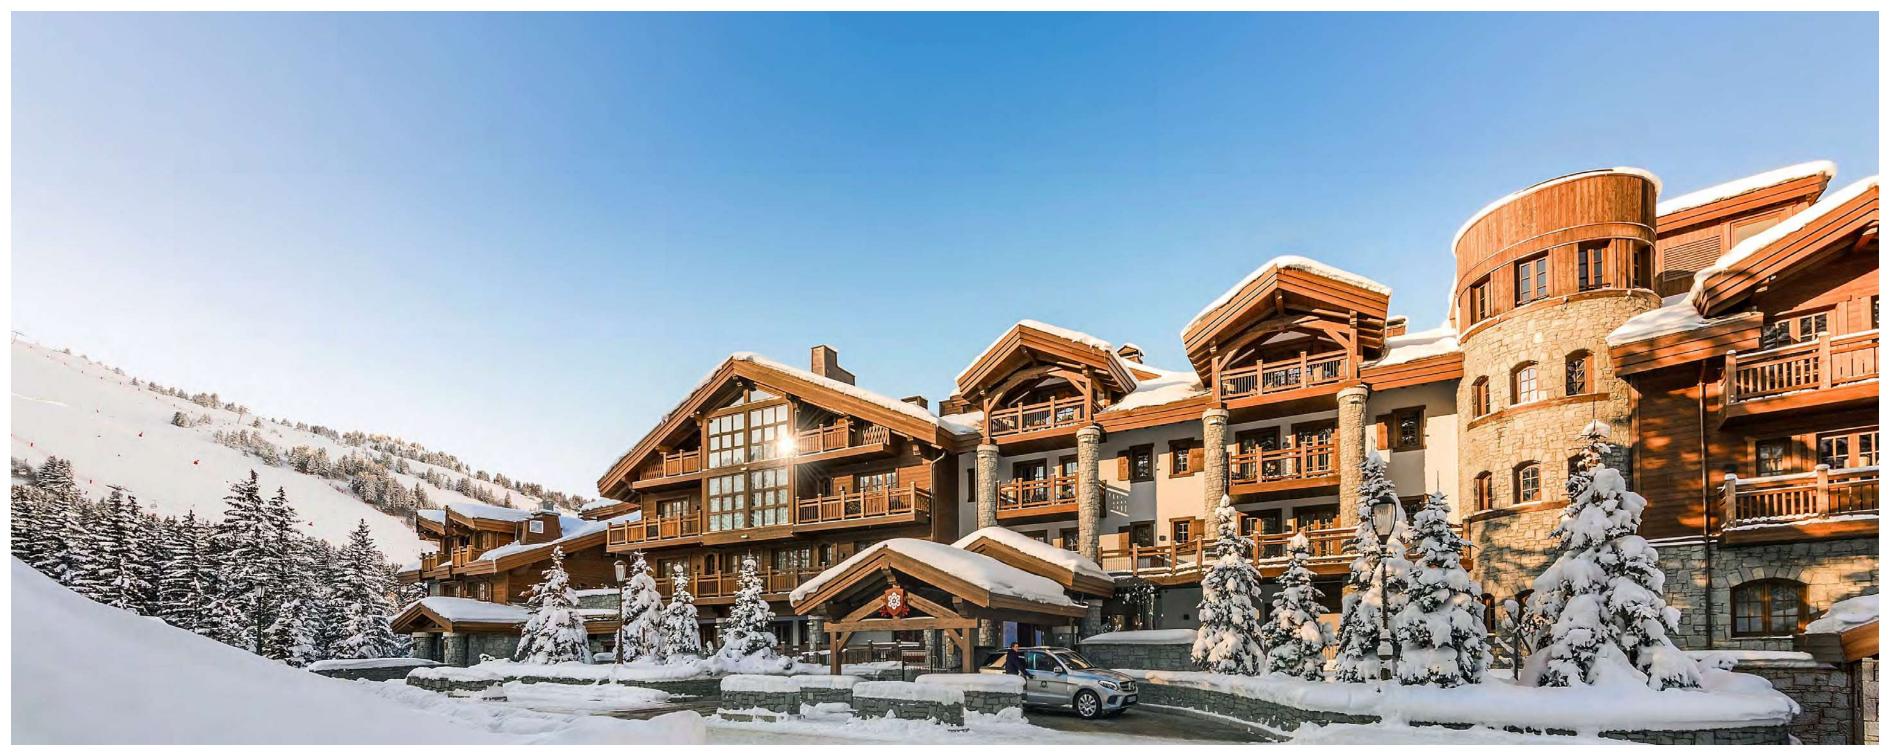

# Destination Courchevel 1850 is renowned as a gateway to "Les Trois Vallées" and its 600 kilometres of slopes challenging all abilities. The hotel has skiin/ski-out facilities, ideal for beginners and of a private conveyor belt bringing guests straight to the hotel the thrill of the 1850 toboggan run, peace of the snowy forests and exhilarating "après-ski", while L'Apogée Courchevel is one smooth step apart from the crowds.

# Accommodation 53 rooms and suites subtly reflect alpine charm in a smooth contemporary style. Furs, soft wool plaid and supple leather caress the senses in cosy warmth. Most of the rooms have terraces, and views sweep down the valley across snow laden woodland. Our penthouse has a private lift, its exclusive luxury includes a rooftop hot tub, whirlpool bath, while butlers, home cinema and spa are standard in our two five bedroom chalets.