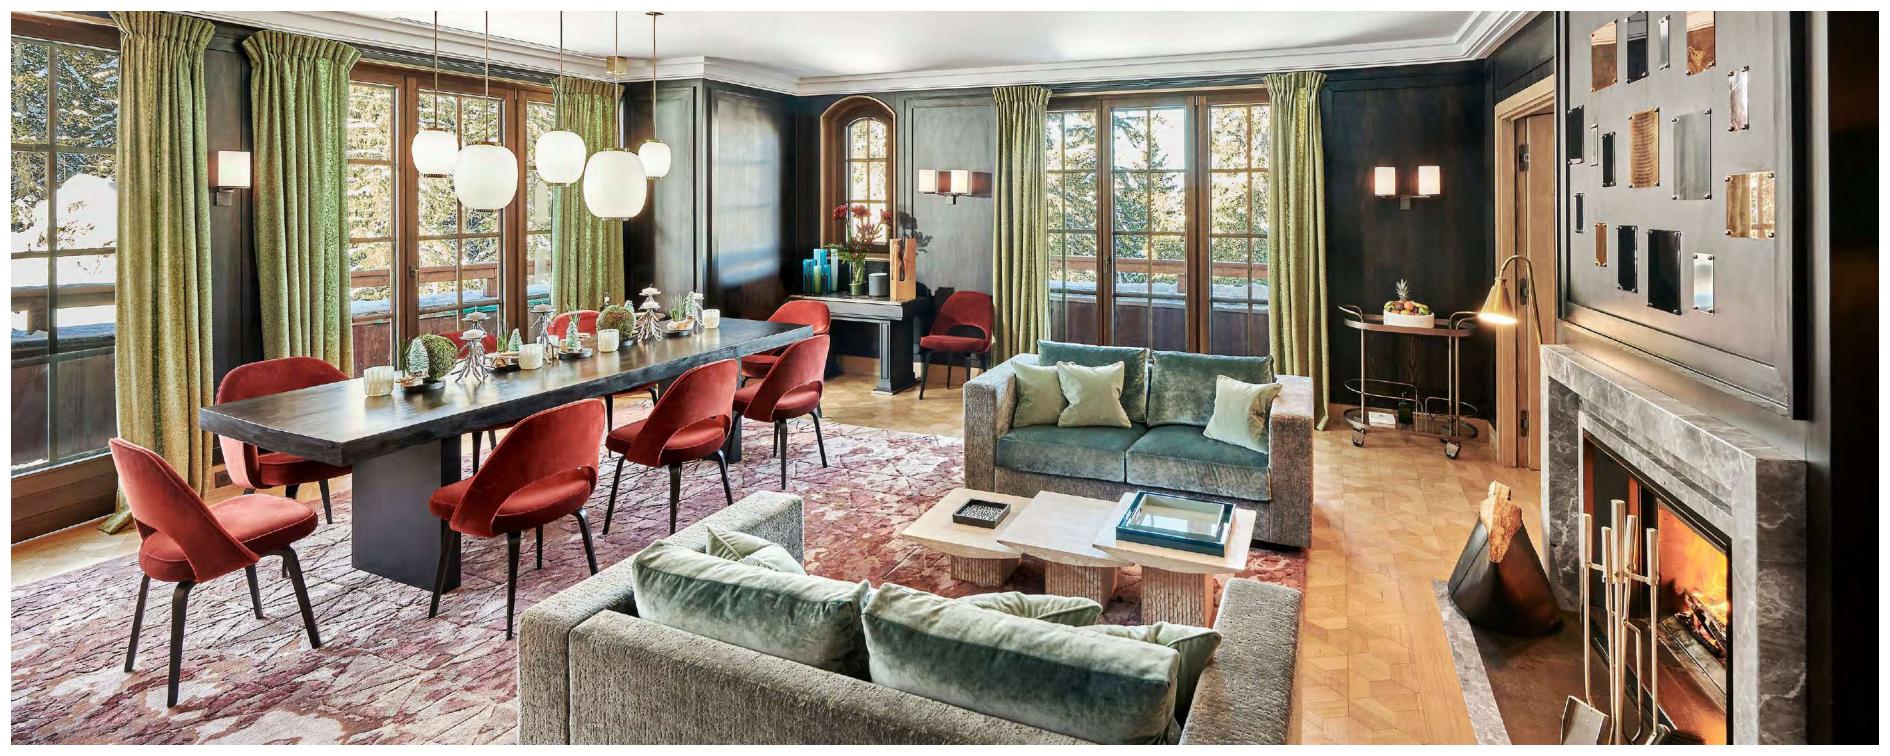

# Accommodation 53 rooms and suites subtly reflect alpine charm in a smooth contemporary style. Furs, soft wool plaid and supple leather caress the senses in cosy warmth. Most of the rooms have terraces, and views sweep down the valley across snow laden woodland. Our penthouse has a private lift, its exclusive luxury includes a rooftop hot tub, whirlpool bath, while butlers, home cinema and spa are standard in our two five bedroom chalets.

# Dining Savour together Our restaurants are designed for dining in effortless style. Le Comptoir de L'Apogée serves French traditional dishes, and Koori gifts splendid Japanese cuisine with a team of sushi masters. Le Bar de L'Apogée is a casual rendez-vous for lunch transforming at night into a sophisticated scene with singers and DJs. The snug Cigar Lounge is about mellow relaxation with fine Cohibas and cognacs.