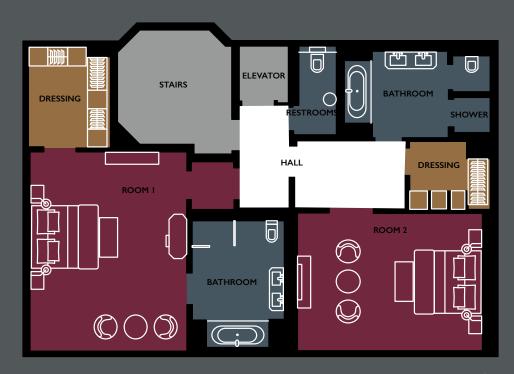

# Chalet L'Alpensia

In the heart of the prestigious "Jardin Alpin", this architectural jewel has four levels, gathering 550 square meters with five bedrooms, seven bathrooms and a lift. Connected to L'Apogée Courchevel, the Chalet L'Alpensia is the promise of intimate moments in five-star comfort.

The chalet offers a spa and a media room, without forgetting a stunning view on the mountains and the former Olympic ski jump of the resort.

A butler and a chef are at disposal for the guests to create special moments with the family, while only few steps away, all the exclusive services of L'Apogée Courchevel await them. Private and direct access to the slopes is also part of the privileges.

## Chalet L'Alpensia

First Floor