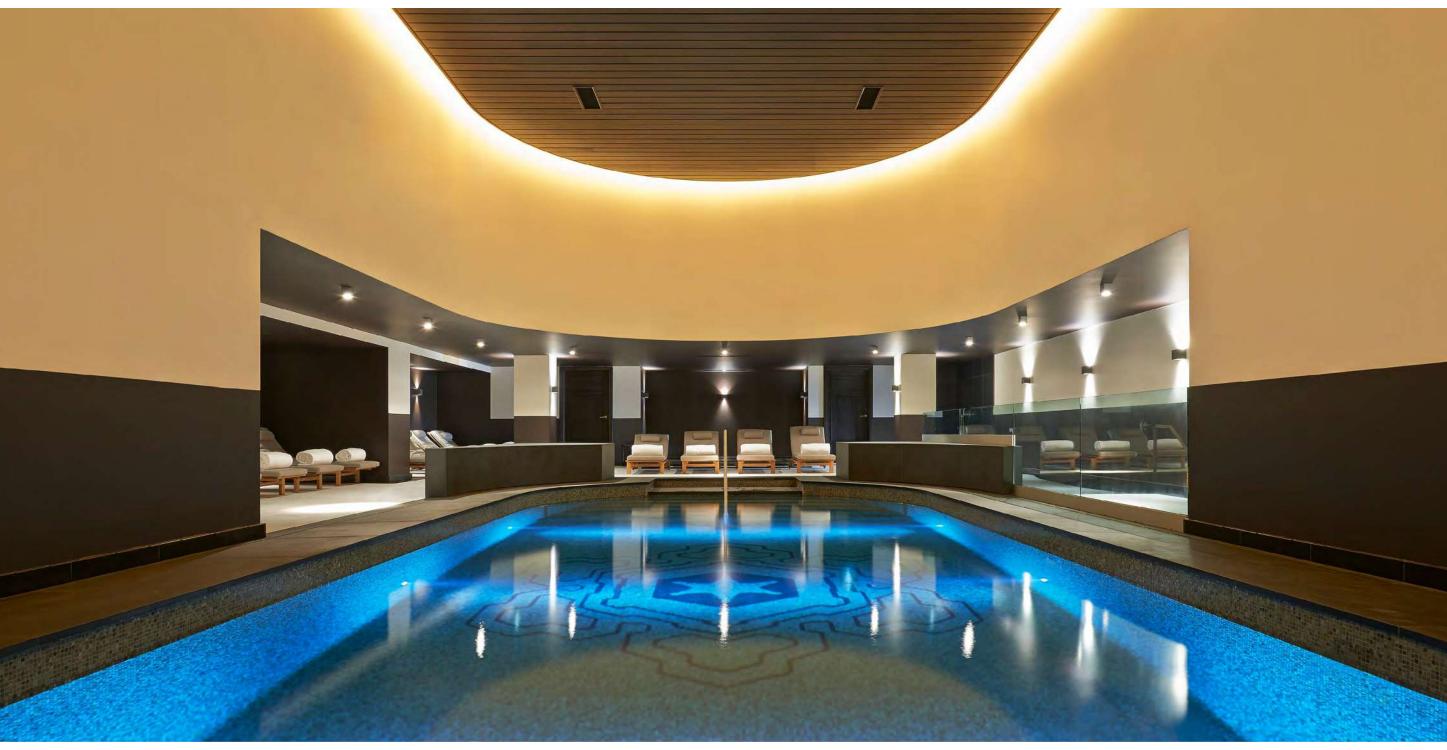

# Spa and Wellness Spa L'Apogée by La Prairie envelops guests in soothing warmth after a day on the slopes. It is centred around a blue mosaic pool with steam room, salt sauna and five spa treatment rooms, including a duo cabin designed for a Bania ritual. Spa treatments and beauty therapies are by La Prairie. A first class fitness center has specialist physios to relax ski strained muscles. Personal trainers and osteopathy sessions are also available on demand. This is an extensive spa retreat, somewhere to revive spirits amidst pure alpine air.