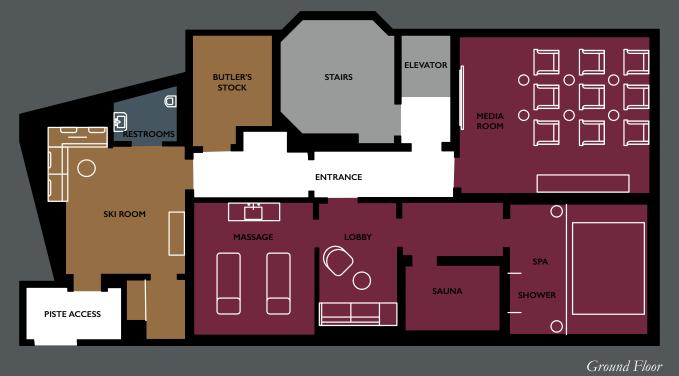

#### Ski

L'Apogée Courchevel offers ski-in/ski-out facilities and a ski room staffed by top professionals who will fit-out guest sensuring equipment is perfectly comfortable and in excellent conditions.

Located on the ground level, the ski room offers direct access to the ski slopes from the hotel.

This space welcomes daily families and guests to meet their needs for ski equipments (sale and rental). The ski room is a top sporting facility, but before guests set off into the snow, ski boots will be made comfortable and perfumed by our professional staff.

The ski room shop offers a range of luxury items including the famous ski pair by L'Apogée Courchevel, specially designed by the Swiss manufacturer Nidecker, for an ultimate experience.

PALACE

5, rue Emile Allais - Jardin Alpin - 73120 Courchevel - France +33 4 79 04 01 04 / reservations.apg@oetkercollection.com