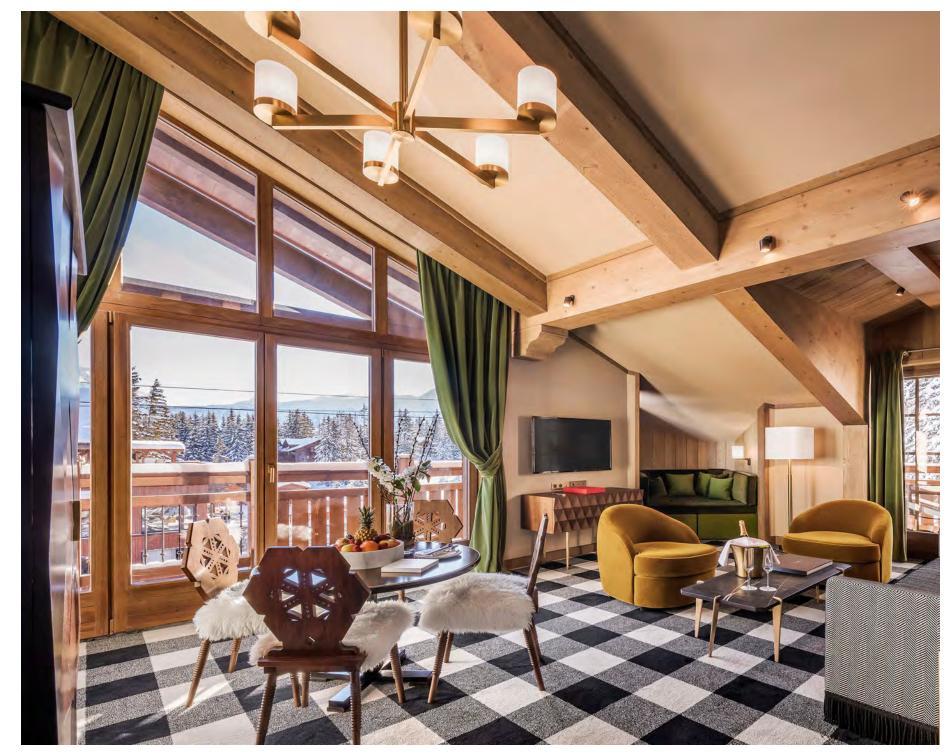

# Accommodation 53 rooms and suites subtly reflect alpine charm in a smooth contemporary style. Furs, soft wool plaid and supple leather caress the senses in cosy warmth. Most of the rooms have terraces, and views sweep down the valley across snow laden woodland. Our penthouse has a private lift, its exclusive luxury includes a rooftop hot tub, whirlpool bath, while butlers, home cinema and spa are standard in our two five bedroom chalets.