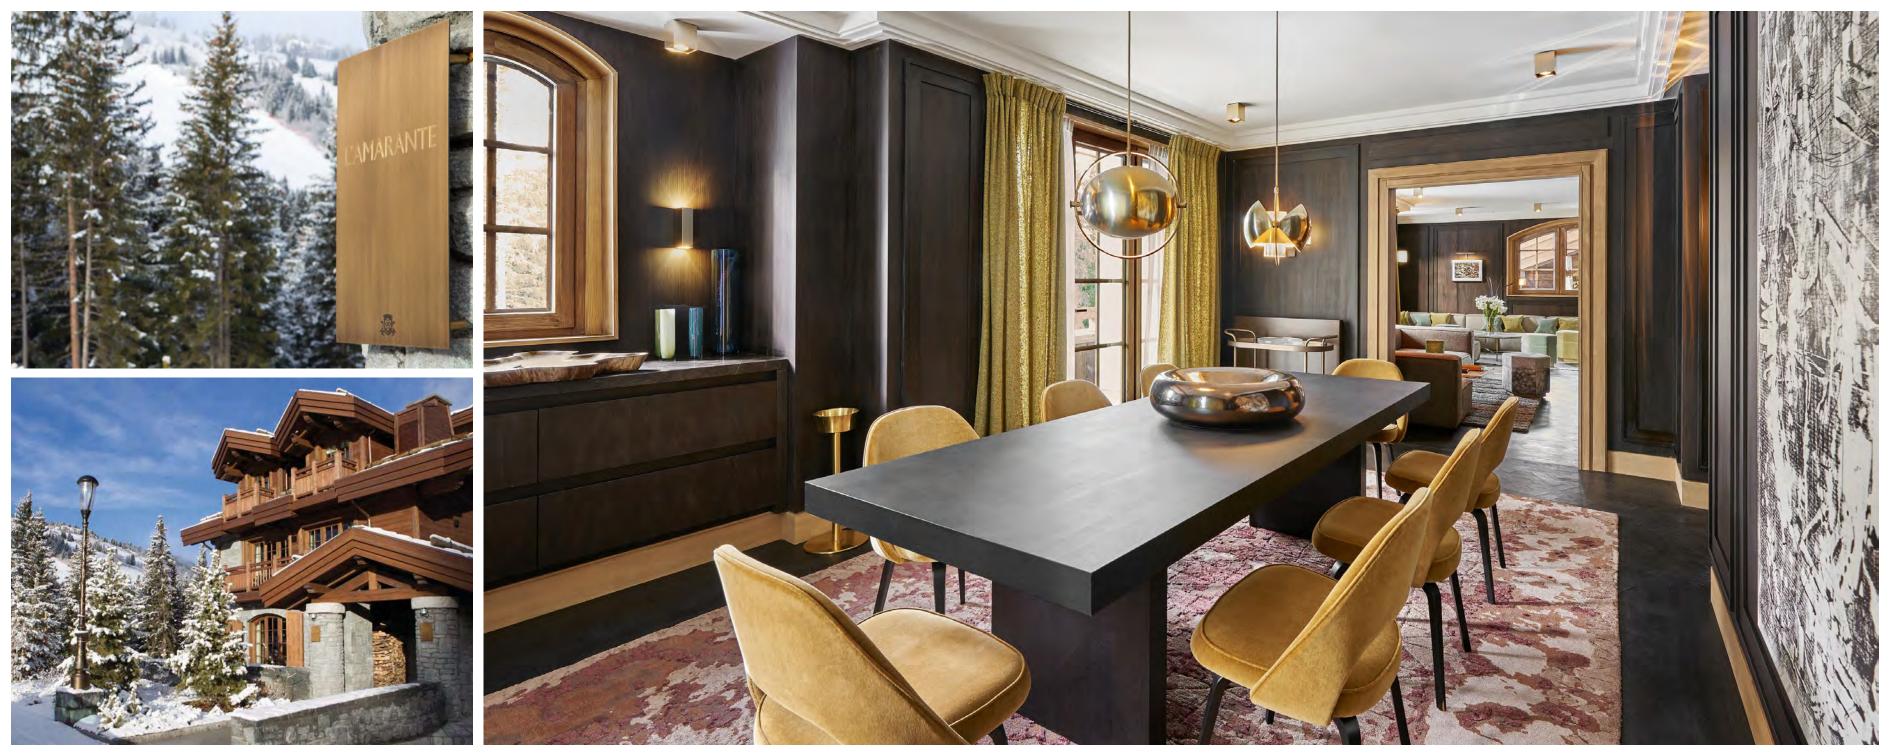

Your stylish Alpine home

### Welcome to L'Apogée Courchevel

and an alpine experience high and above anything ski slopes. Koori is a Japanese restaurant as cool as else. Adjacent to the hotel and benefitting from their the ice it is named after, with dite sushi masters while own private entrance and ski-in/ ski-out convenience, Le Comptoir de L'Apogée serves French specialities Chalet L'Amarante and Chalet L'Alpensia each offer no and gourmet delicacies in a warm social atmosphere. less than five levels and five bedrooms of remarkable For casual lunches we offer Le Bar de L' Apogée, luxury. Occupying the entire top floor of the hotel, the which in the evening transforms into a smooth cocktail penthouse offers four en-suite bedrooms and is the scene with singers and DJs, or the Cigar Lounge for ideal place for familles. Our ski-in/ski-out facilities and distinctively mellow relaxation. Located at the very top ski room are first class, children have a VIP club, while of Courchevel 1850, in the snow ladenJardin Alpin, the Spa L'Apogée by La Prairie is a destination in itself views at L'Apogée Courchevel are simply spectacular. with pure therapy and a serene subterranean pool. Our We ail look forward to giving you a very warm welcome restaurants are the pinnacle of dining up here at the top to your stylish Alpine home.

### Chalet L'Amarante

First Floor

Third Floor

Fourth Floor