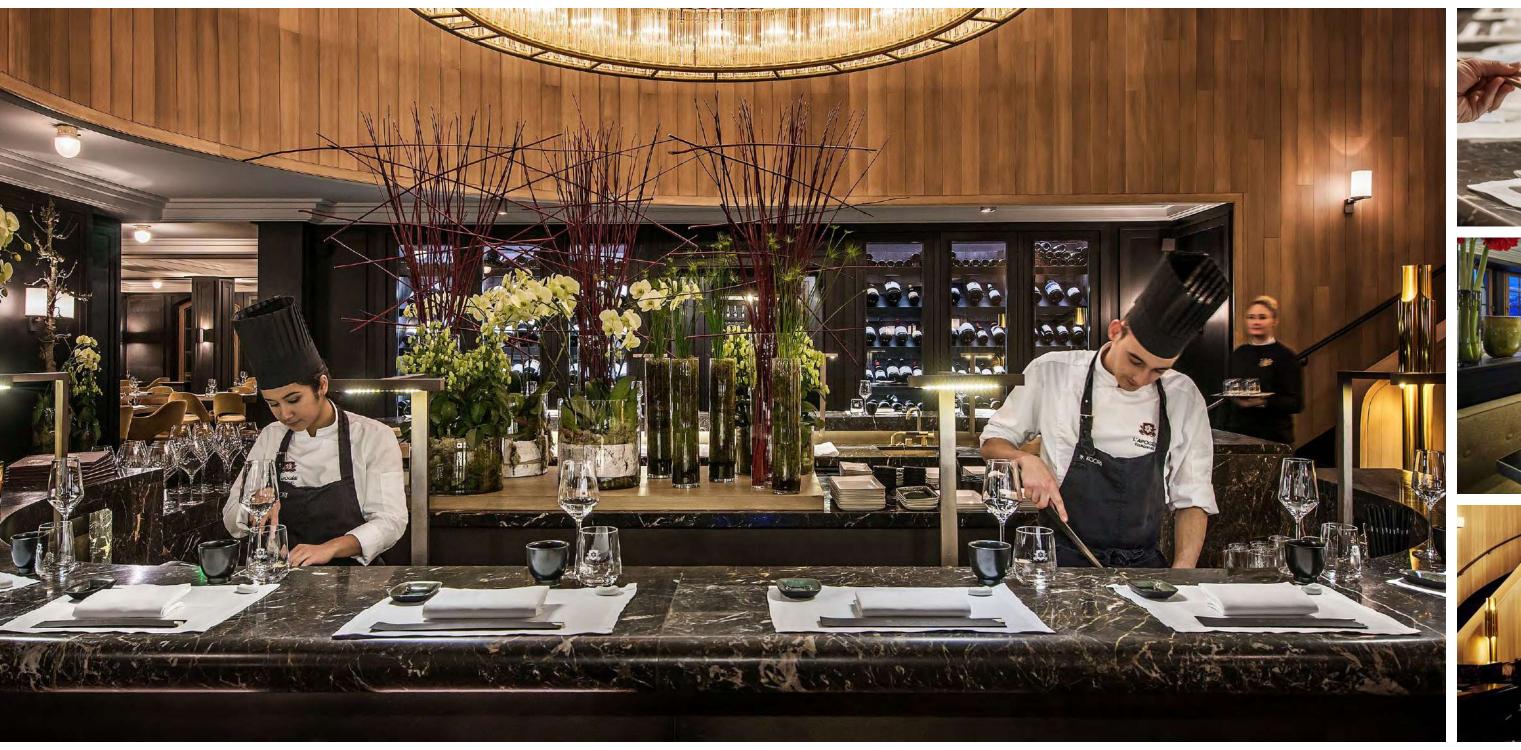

# Dining Savour together Our restaurants are designed for dining in effortless style. Le Comptoir de L'Apogée serves French traditional dishes, and Koori gifts splendid Japanese cuisine with a team of sushi masters. Le Bar de L'Apogée is a casual rendez-vous for lunch transforming at night into a sophisticated scene with singers and DJs. The snug Cigar Lounge is about mellow relaxation with fine Cohibas and cognacs.