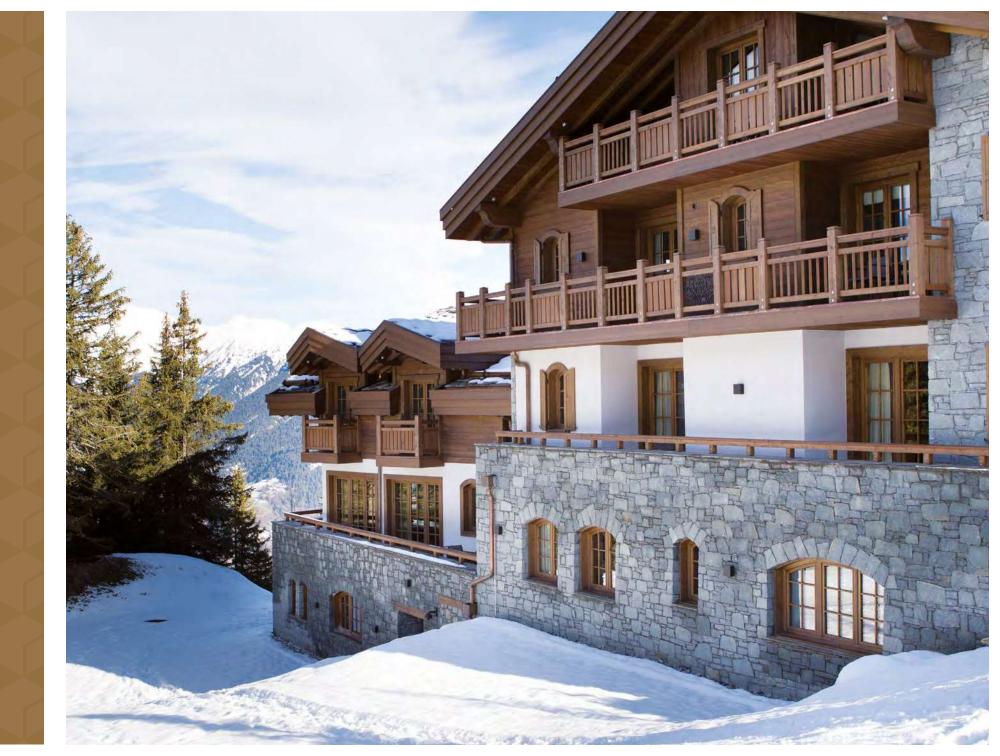

Your stylish Alpine home

### Welcome to L'Apogée Courchevel

and an alpine experience high and above anything ski slopes. Koori is a Japanese restaurant as cool as else. Adjacent to the hotel and benefitting from their the ice it is named after, with dite sushi masters while own private entrance and ski-in/ ski-out convenience, Le Comptoir de L'Apogée serves French specialities Chalet L'Amarante and Chalet L'Alpensia each offer no and gourmet delicacies in a warm social atmosphere. less than five levels and five bedrooms of remarkable For casual lunches we offer Le Bar de L' Apogée, luxury. Occupying the entire top floor of the hotel, the which in the evening transforms into a smooth cocktail penthouse offers four en-suite bedrooms and is the scene with singers and DJs, or the Cigar Lounge for ideal place for familles. Our ski-in/ski-out facilities and distinctively mellow relaxation. Located at the very top ski room are first class, children have a VIP club, while of Courchevel 1850, in the snow ladenJardin Alpin, the Spa L'Apogée by La Prairie is a destination in itself views at L'Apogée Courchevel are simply spectacular. with pure therapy and a serene subterranean pool. Our We ail look forward to giving you a very warm welcome restaurants are the pinnacle of dining up here at the top to your stylish Alpine home.