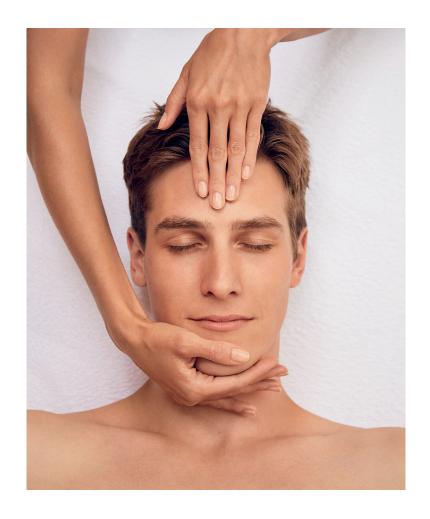

## TREATMENTS FOR MEN

Look and feel great

LET GO OF STRESS AND STRAINS
AND TAKE SOME TIME OUT TO TAKE CARE
OF YOUR SKIN, BODY AND MIND.

#### SKIN SAVER FACIAL 1H30

This treatment includes a scrub, exclusive face massage, mask and eye contour treatment. It restores radiance and comfort to the face. A real confidence booster

#### ENERGIZING FACIAL 1H

Sometimes the skin deserves a boost! This treatment includes a scrub, massage, mask, and eye contour treatment to restore freshness.