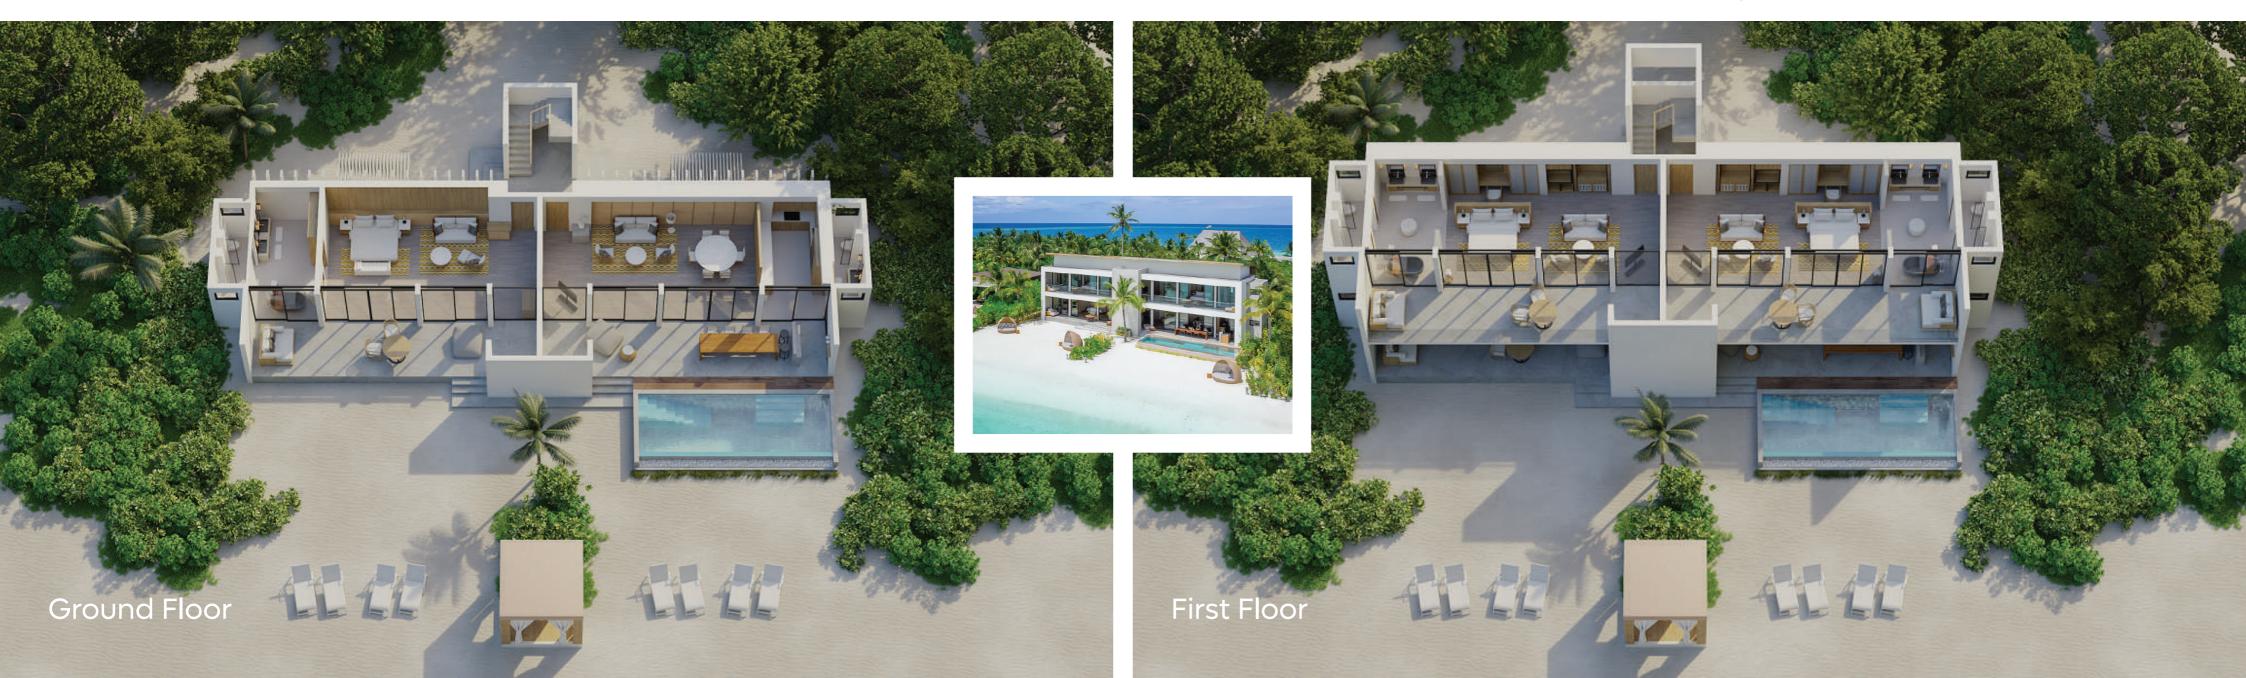

# Three-bedroom Beach Residence with Private Pool Max. Occupancy: 6A+3C / 9A | Size: 664 SQM