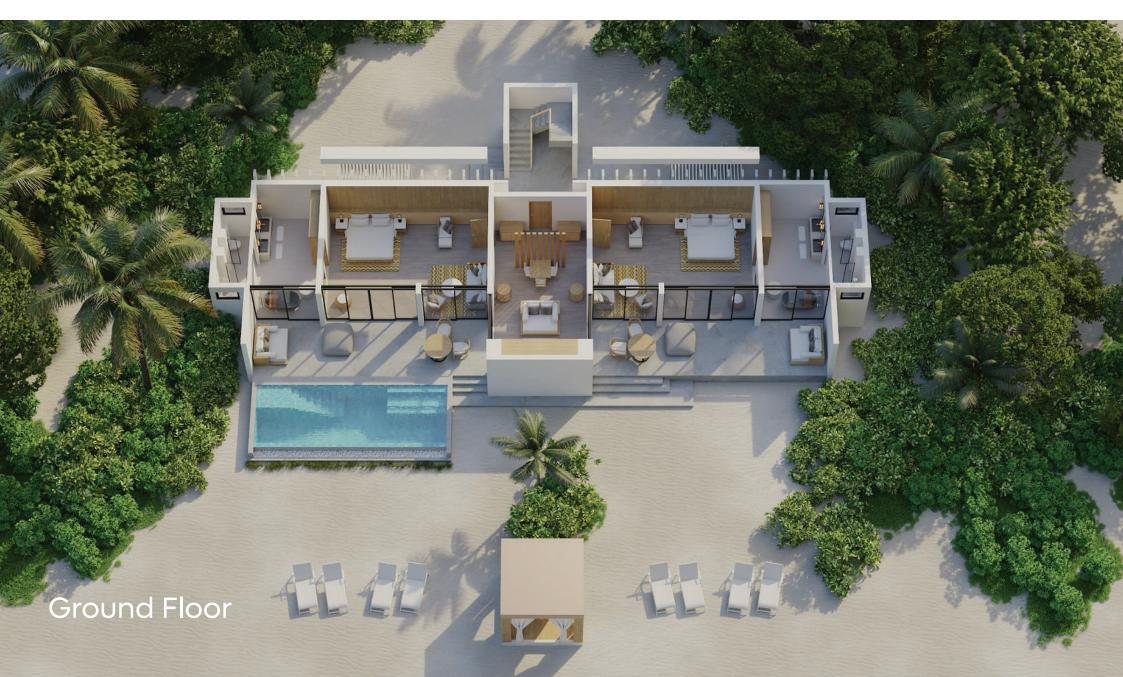

# Four-bedroom Beach Residence with Private Pool Max. Occupancy: 8A+4C / 12A | Size: 664 SQM

# Four-bedroom Beach Villa with Private Pool Max. Occupancy: 8A+4C / 12A | Size: 664 SQM