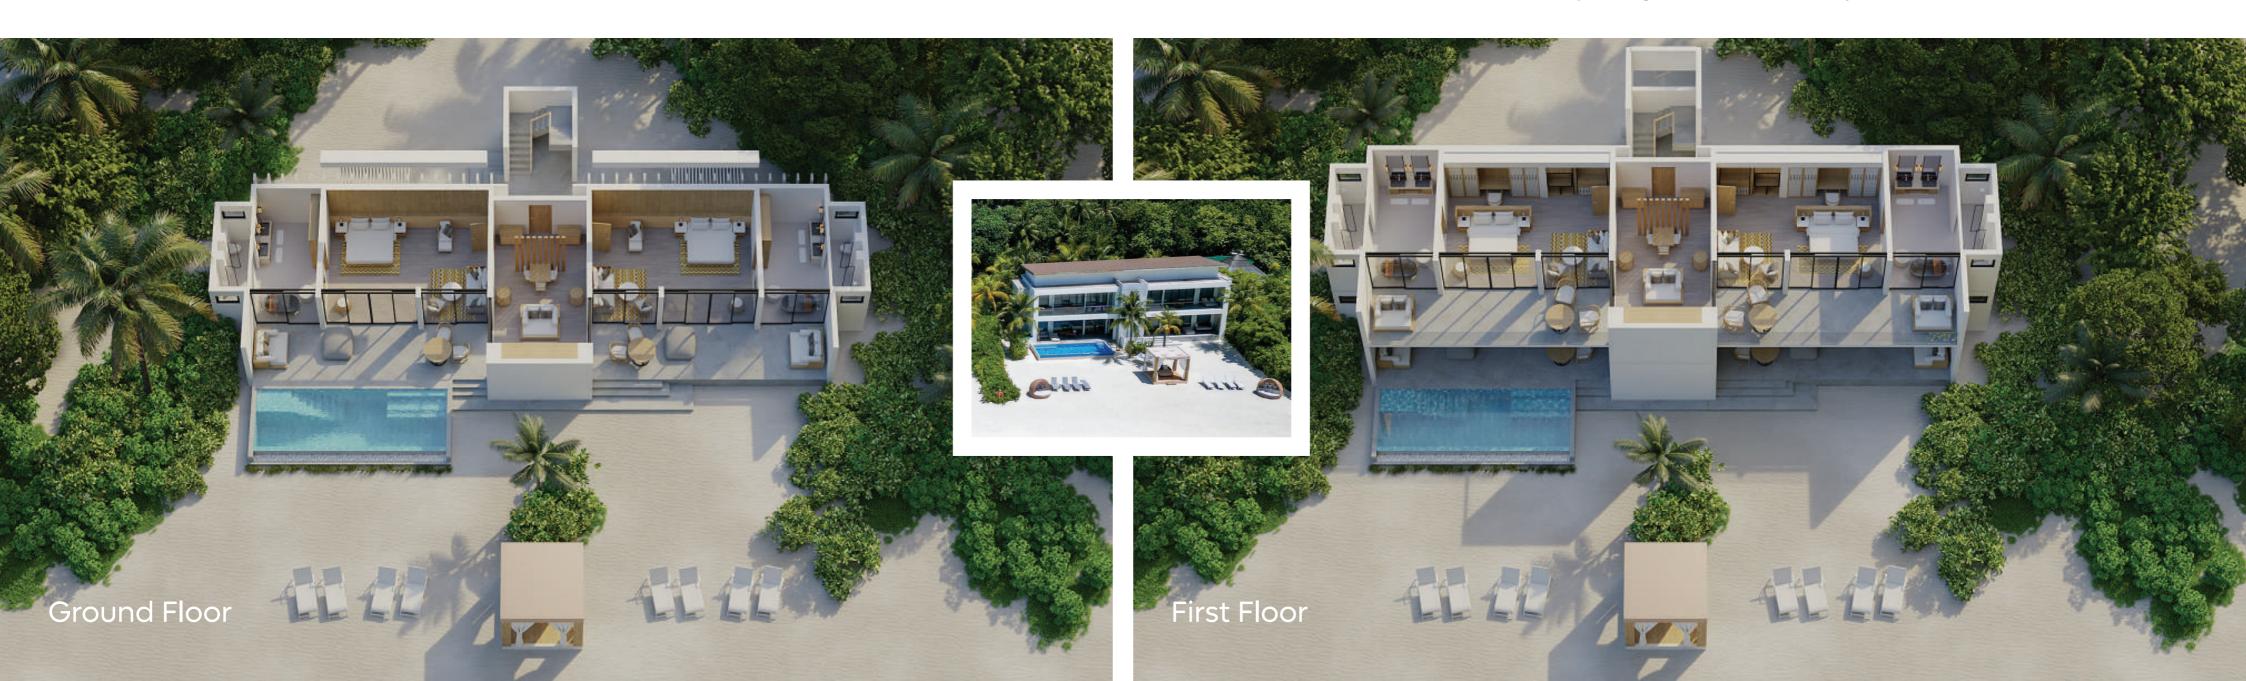

# Four-bedroom Beach Residence with Private Pool Max. Occupancy: 8A+4C / 12A | Size: 664 SQM