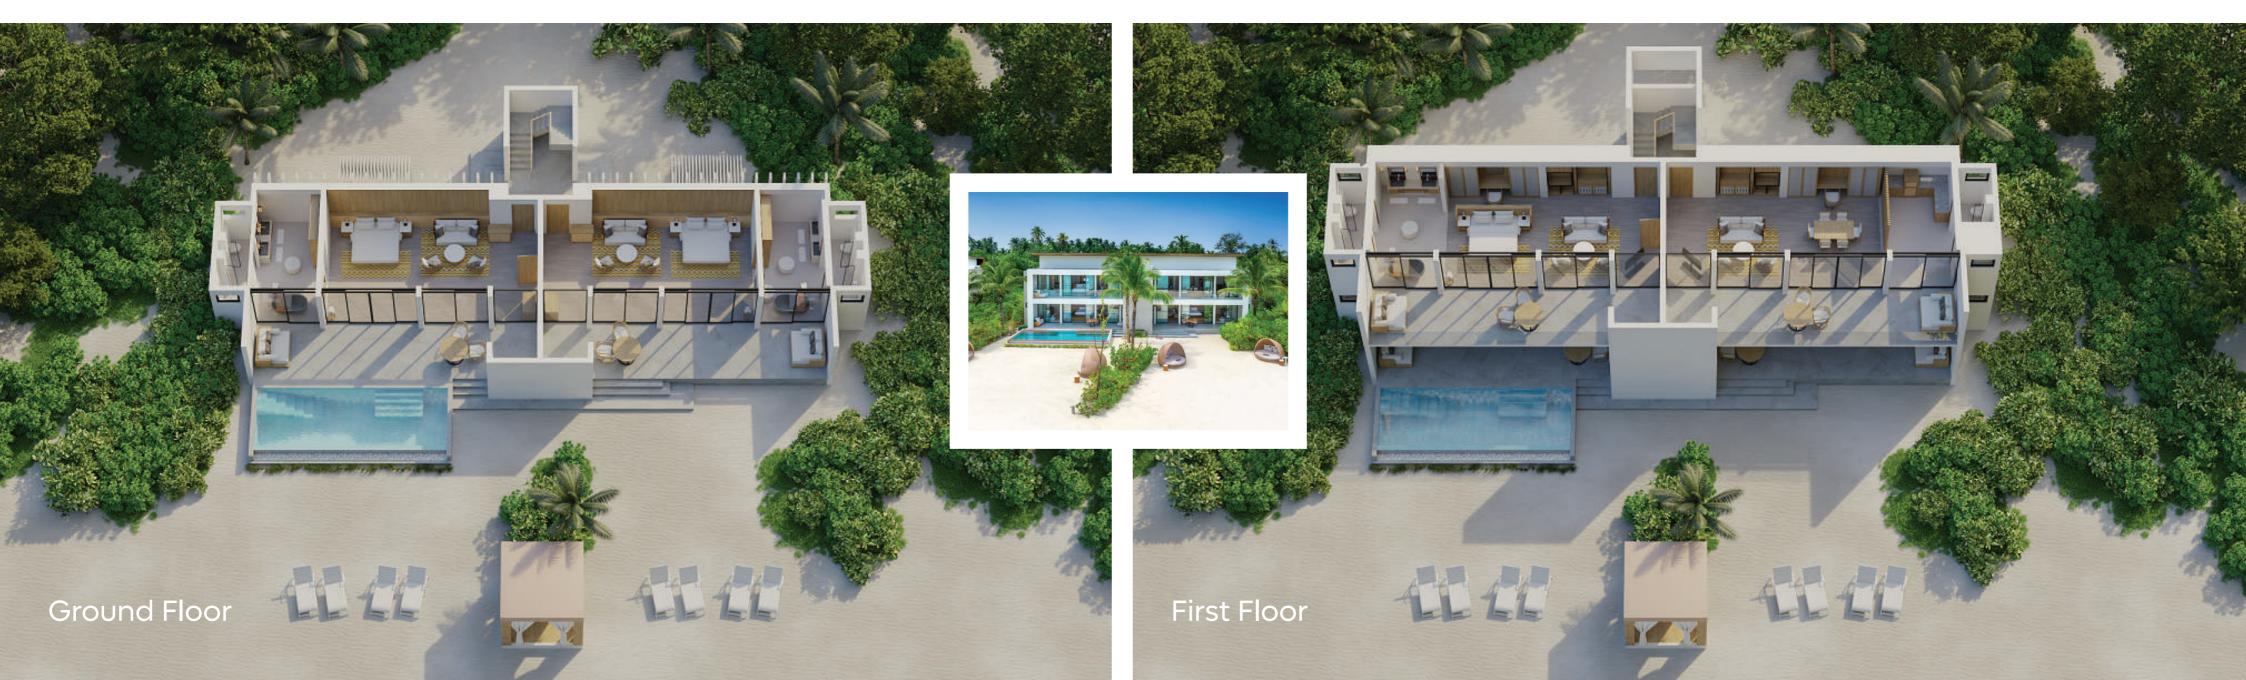

# Three-bedroom Beach Retreat with Private Pool Max. Occupancy: 6A+3C / 9A | Size: 664 SQM