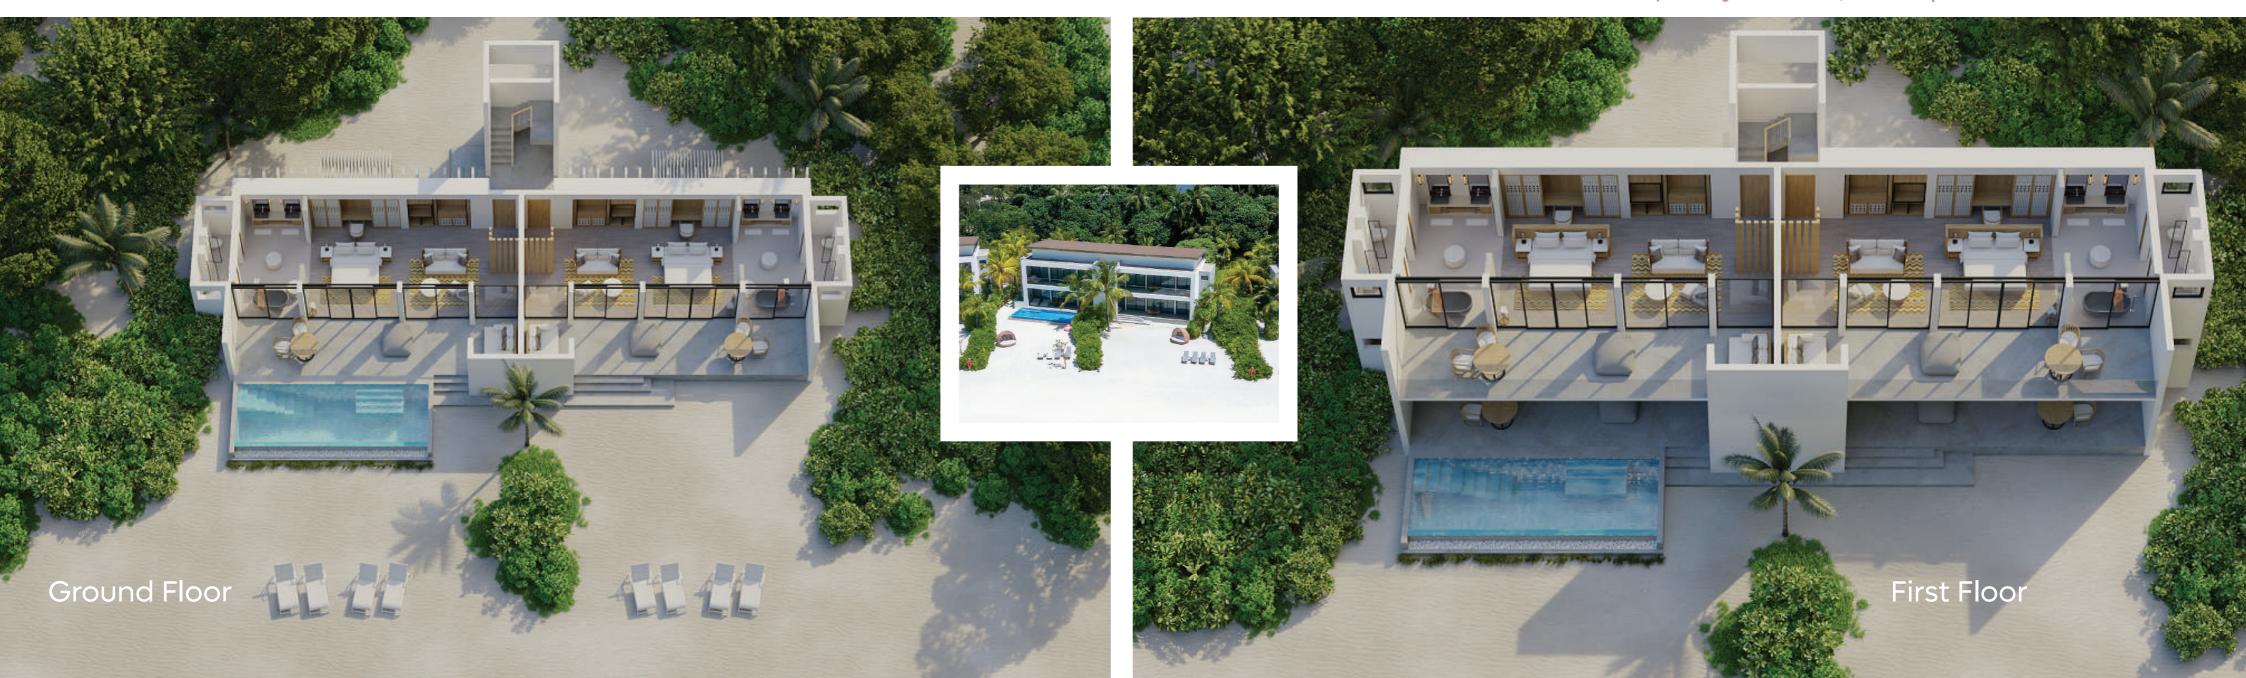

### Two-Bedroom Beach Residence with Private Pool Max. Occupancy: 4A+2C / 6A | Size: 400 SQM